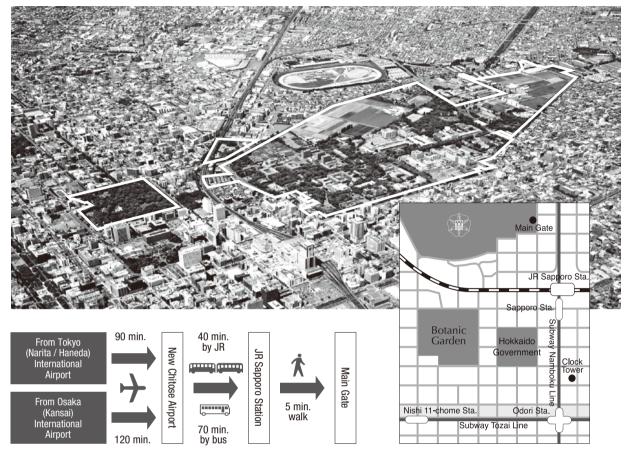

| 85,000                |
| Fish (HUMZ)                             | 210,000               |
| Paleontology (HUR)                      | 62,003 (40,000)       |
| Rock, ore, and core samples             | 177,181 (19,380)      |
| Archaeology                             | 24,000 (115,000)      |
| Images                                  | 8,000                 |
| Scientific equipment                    | 100                   |
| Paintings and writings                  | 50                    |
| Moulage                                 | 267                   |
| Grand Total                             | 3,086,601 (1,360,080) |
|                                         |                       |

\* items in parenthesis are not sorted





## Campus

## Sapporo Campus



## Hakodate Campus



## **Contact Us**

### Administration and Planning

#### Administration Bureau

General Affairs and Planning Dept., Finance Dept., Research Promotion Dept., Facilities Dept. Kita 8, Nishi 5, Kita-ku, Sapporo 060-0808

#### Academic Affairs Dept. Student Support Division,Entrance Exam Division, Admission Center

Kita 17, Nishi 8, Kita-ku, Sapporo 060-0817 Tel: +81-(0)11-706-7484 Fax: +81(0)11-706-7488 e-mail: ac-info@academic.hokudai.ac.jp http://www.hokudai.ac.jp/bureau/nyu/index.html

#### Office of International Affairs

Kita 15, Nishi 8, Kita-ku, Sapporo 060-0815

#### **Division of International Relations**

Tel: +81-(0)11-706-8023 Fax: +81-(0)11-706-8036 e-mail: general@oia.hokudai.ac.jp

#### **Division of International Services**

Tel: +81-(0)11-706-8053 Fax: