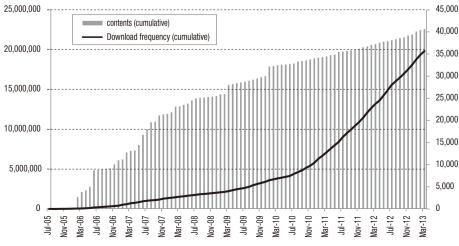

thern Biosphere                                       | 5,648          | 1,588         | 7,236     | 96       |
| Hokkaido University Archives                                                      | 1,615          | 2             | 1,617     | 0        |
| Center for Ainu and Indigenous Studies                                            | 2,215          | 405           | 2,620     | 99       |
| Total                                                                             | 1,998,924      | 1,832,862     | 3,831,786 | 82,700   |

\* Includes the hospital and Central Institute of Isotope Science \*\* Includes the Research Center for Integrated Quantum Electronics

Data as of March 31, 2013

### HUSCAP(Hokkaido University Collection of Scholarly and Academic Papers) contents(cumulative)



HOKKAIDO UNIVERSITY DATA BOOK

## Hokkaido University Museum

### Number of visitors in 2012:97,899

Number of visitors in 2012: 97,899 Number of visitors from1998 to 2012: 831,957

The Hokkaido University has over 4 million specimens, most of which are housed at the Hokkaido University Museum. Among our collection, more than 13,000 are type specimens, and over 10,000 of these are displayed in museum exhibits.

| Collections / Documents                 |                       |
|-----------------------------------------|-----------------------|
| Category (Abbreviations of collections) | Number of specimens   |
| Herbarium (SAPS, SAPA)                  | 570,000 (155,700)     |
| Alga (SAP)                              | 150,000 (30,000)      |
| Entomology (SEHU)                       |