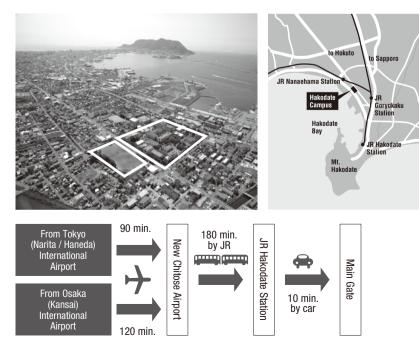

5,000                |
| Fish (HUMZ)                             | 210,000               |
| Paleontology (HUR)                      | 62,003 (40,000)       |
| Rock, ore, and core samples             | 177,181 (19,380)      |
| Archaeology                             | 24,000 (115,000)      |
| Images                                  | 8,000                 |
| Scientific equipment                    | 100                   |
| Paintings and writings                  | 50                    |
| Moulage                                 | 267                   |
| Grand Total                             | 3,086,601 (1,360,080) |
|                                         |                       |

\* items in parenthesis are not sorted





## Campus

## Sapporo Campus



## Hakodate Campus



## **Contact Us**

### Administration and Planning

#### Administration Bureau

General Affairs and Planning Dept., Finance Dept., Research Promotion Dept., Facilities Dept. Kita 8, Nishi 5, Kita-ku, Sapporo 060-0808

#### Academic Affairs Dept. Student Support Division,Entrance Exam Division, Admission Center

Kita 17, Nishi 8, Kita-ku, Sapporo 060-0817 Tel: +81-(0)11-706-7484 Fax: +81(0)11-706-7488 e-mail: ac-info@academic.hokudai.ac.jp http://www.hokudai.ac.jp/bureau/nyu/index.html

#### Office of International Affairs

Kita 15, Nishi 8, Kita-ku, Sapporo 060-0815

#### **Division of International Relations**

Tel: +81-(0)11-706-8023 Fax: +81-(0)11-706-8036 e-mail: general@oia.hokudai.ac.jp

#### **Division of International Services**

Tel: +81-(0)11-706-8053 Fax: +81-(0)11-706-8067 e-