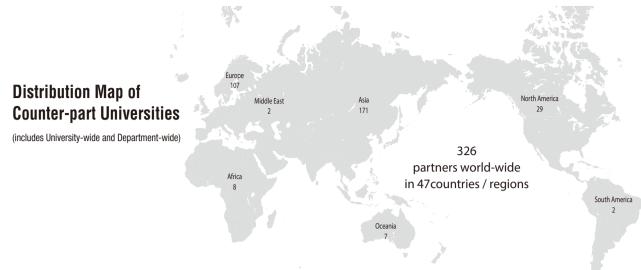

| 6     |
|               |                       | 224     | 81  | 73                     | 28       | 8               | 39                  | 97                                 | 58                 | 89                                                    | 51      | 120         | 55                                      | 63        | 65                                                                  | 7               | 198         | 46                                                      | 7             | 23                                                                                   | 1                      | 2                             | 1                                   | 48                           | 1,384 |

## **International Academic Exchange**



### Inter-University Exchange Agreements (126 Agreements, 132 Universities in 35 Countries / Regions)

Hokkaido University has concluded agreements for academic and educational exchange and cooperation with universities abroad as follows :

| Area | Country/Region | University                                    | Concluded          |
|------|----------------|-----------------------------------------------|--------------------|
|      | Bangladesh     | University of Dhaka                           | December 24, 2009  |
|      |                | University of Science and Technology Beijing  | December 26, 1986  |
|      |                | Zhejiang University                           | January 20, 2002   |
|      |                | Peking University                             | February