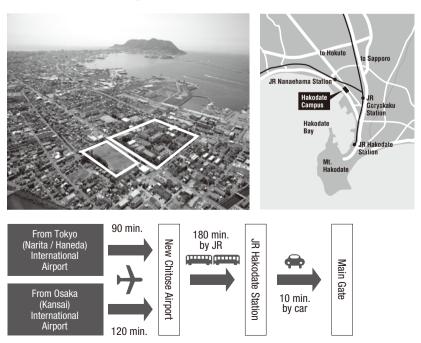

# 2014-2015 Data Book

| History                                        | 01 |
|------------------------------------------------|----|
| Organizational Structure                       | 04 |
| Number of Staff                                | 06 |
| Number of Students / Degrees Granted           | 08 |
| International Student Numbers                  | 09 |
| International Academic Exchange                | 11 |
| Inter-University Exchange Agreements           | 11 |
| Memoranda Based on Inter-University Agreements | 14 |
| Departmental Exchange Agreements               | 15 |
| Japanese Language Classes                      | 20 |
| Hokkaido University Hospital                   | 21 |
| Hokkaido University Library                    | 22 |
| Hokkaido University Museum                     | 23 |
| Campus Maps                                    | 24 |
| Contact Information                            | 25 |