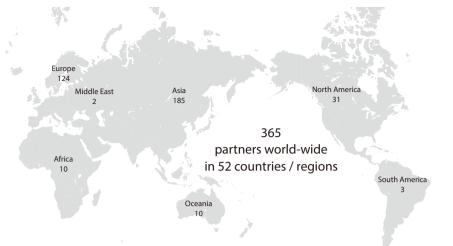

4               | 1                   | 6                                  | 1                  | -                                                      | 5       | 1                       | 4           | 2                                       | 3(+1)     | 2                                                                   | 2               | 6           | 2                                                       | -             | 12                                                                                | -                                              | -                                   | 1                            |                                                   | 68<br>2014 |

# Distribution Map of Counterpart Universities

(includes University-wide and Department-wide)



### Inter-University Exchange Agreements (145 Agreements, 151 Universities in 39 Countries / Regions)

Hokkaido University has concluded agreements for academic and educational exchange and cooperation with universities abroad as follows:

| Countri | ies / Regions             | Counterparts                                  | Concluded          |
|---------|---------------------------|-----------------------------------------------|--------------------|
|         | Bangladesh                | University of Dhaka                           | December 24, 2009  |
|         |                           | University of Science and Technology Beijing  | December 26, 1986  |
|         |                           | Zhejiang University                           | January 20, 2002   |
|         |