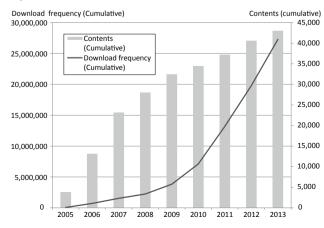

# 2014-2015 Data Book

| History                                        | 01 |
|------------------------------------------------|----|
| Organizational Structure                       | 04 |
| Number of Staff                                | 06 |
| Number of Students / Degrees Granted           | 08 |
| International Student Numbers                  | 09 |
| International Academic Exchange                | 11 |
| Inter-University Exchange Agreements           | 11 |
| Memoranda Based on Inter-University Agreements | 14 |
| Departmental Exchange Agreements               | 15 |
| Japanese Language Classes                      | 20 |
| Hokkaido University Hospital                   | 21 |
| Hokkaido University Library                    | 22 |
| Hokkaido University Museum                     | 23 |
| Campus Maps                                    | 24 |
| Contact Information                            | 25 |