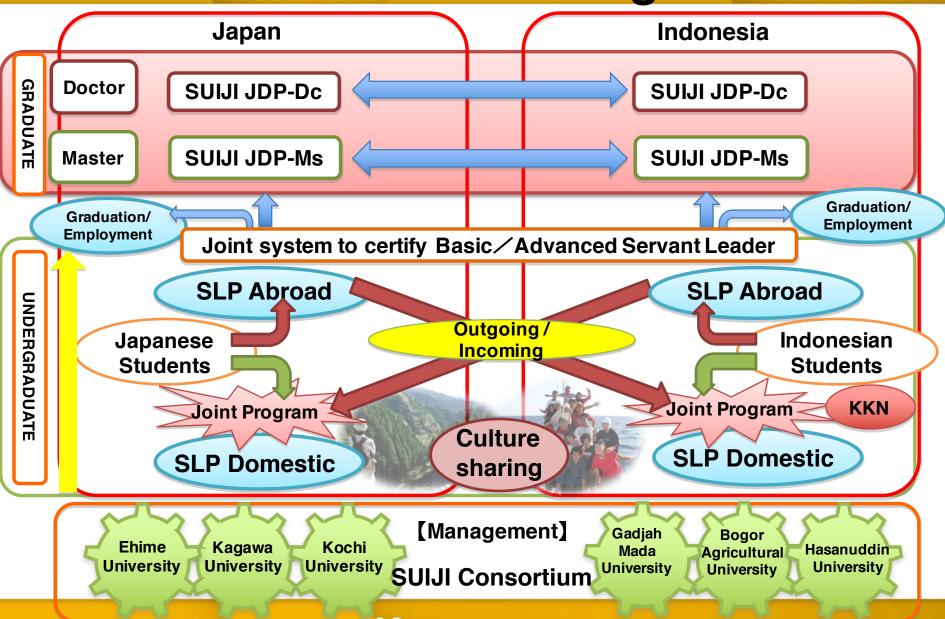

# **Aims of our SUIJI Programs**

Six-University Coordinative Service Learning Program at the Rural Communities in Japan and Indonesia

## Aim

Training Glocal-Minded 'Servant Leaders' who, will contribute to the sustainability for our future society mainly by supporting rural communities which play an important role in primary industries.

# **Outline of SUIJI Programs**

C EHIME UNIVERSITY

# **Outline of SUIJI Programs**

# Master's/Doctoral SUIJI-JDP

# JDP-Ms