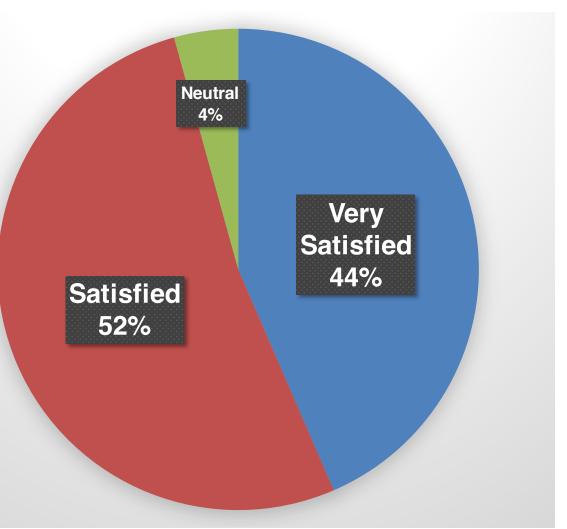

# Students Satisfaction to the SUIJI-SLP

Degree of Satisfaction from Japanese students participated in the SUIJI-SLP Indonesia 2014