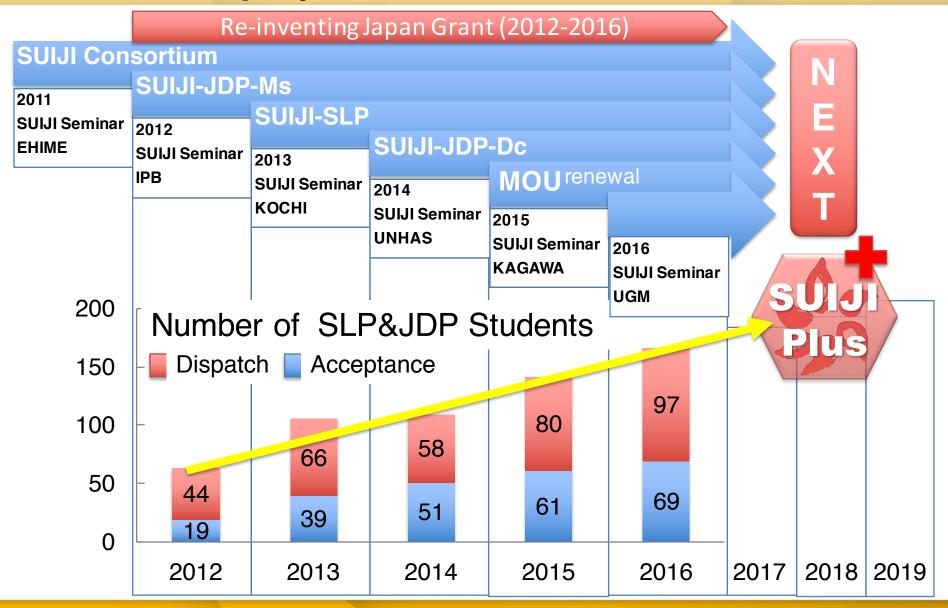

| 14    | 56 |
| <b>'</b> | Acceptance | Actual | 5    | 6    | 12   | -    | -     | 23 |
|          | Dianatah   | Plan   | 6    | 6    | 7    | 10   | 14    | 43 |
| Dispatch | Actual     | 2      | 8    | 5    | 3    | -    | 18    |    |

Ehime univ. sent 8

#### Companies etc. that employed SUIJI-JDP students

#### Water Treatment Industry

Daiki AXIS (Matsuyama, Japan)

PT.BESTINDO AQUATEK SEJAHTERA (Jakarta)

#### **Pearl Cultivation**

Otsuki Pearl (Kobe, Japan)

PT.TIMOR OTSUKI MUTIARA (Jakarta)

PT.MARIA SOUTHSEA PEARLS INDONESIA (Sulawesi)

#### Agricultural Machinery

ISEKI & Co. LTD. (Matsuyama, Japan)

PT.ISEKI INDONESIA (Runtan, East Java)

#### Real Estate

Marimo Co. LTD. (Hiroshima, Japan)

PT.MARIMO PROPERTY (Jakarta)

# **Future projections of our SUIJI Activities**