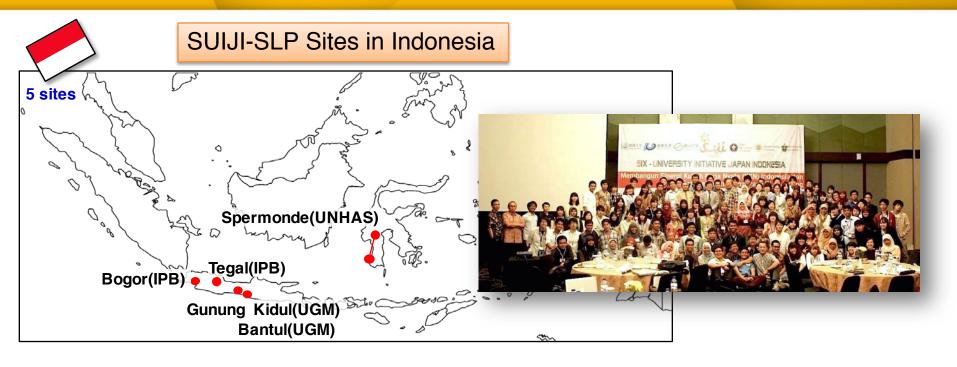

# Number of Students Participated in SUIJI-SLP Indonesia

#### Student participants in SUIJI-SLP Indonesia from 2013 to 2014

| Japan |        |       |     | Tatal |       |       |  |
|-------|--------|-------|-----|-------|-------|-------|--|
| Ehime | Kagawa | Kochi | UGM | IPB   | UNHAS | Total |  |
| 42    | 32     | 29    | 34  | 69    | 23    | 200   |  |
| 103   |        |       |     | 229   |       |       |  |