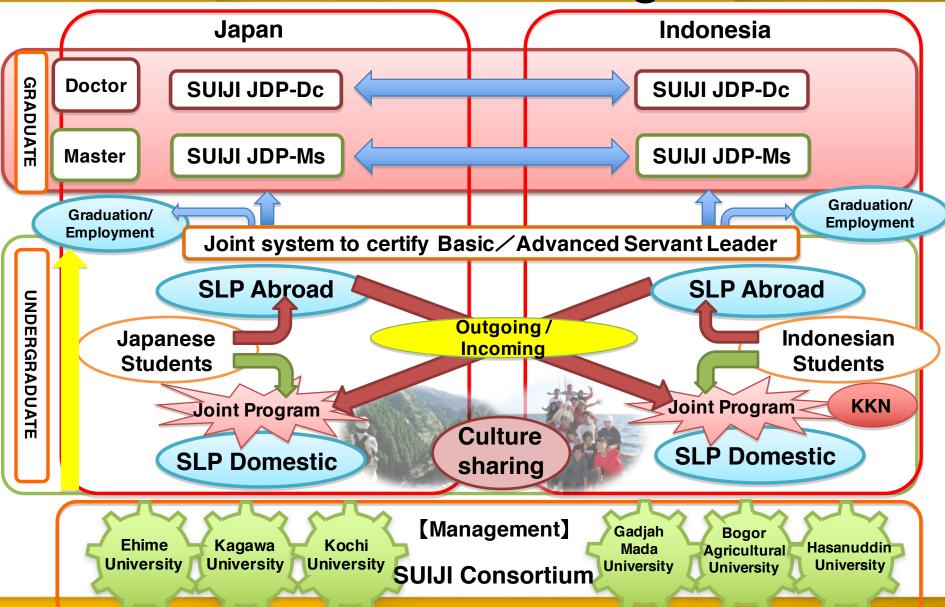

te. We joined party after sports festival 2015







■ コメント

あなたと富永 真奈美さん、清水 茜さん、島上 宗子さん、他35人が「いいね!」と言っ ています。



Nanda Mutiah Ayuningtyas I missed Takagawa Site, I want to join too .. いいね!・返信・10月12日 10:03



Devi Alvioliana Kinoshita-san...

いいね!・返信・62・10月12日 11:03



**Taufik Saputra** 10月18日 22:12

SUIJlers in Indonesia

We visited Barranglompo Island for SUIJI-SLP preparation. Hope we can visit here every month 63













■ コメント

あなたと富永 真奈美さん、菊川 愛理さん、藤野 紀子さん、他33人が「いいね!」と言 っています。



谷本 結花 Baguuuus\(^O^)/ いいね!・返信・心1・10月19日8:54



Taufik Saputra Terima kasih 🔞 🚳 いいね!・返信・10月19日 9:55



\*CEHIME UNIVERSITY

**SNS** 

# Students Satisfaction to the SUIJI-SLP

Degree of Satisfaction from Japanese students participated in the SUIJI-SLP Indonesia 2014





# **Outline of SUIJI Programs**



# Master's/Doctoral SUIJI-JDP



## Host

**Joint Education** 

Comprehensive
Agricultural Science II

## **Joint Program**

Dissertation Tutorial

Seminar

## Home

Doctor Program at Home

Students spends a year for research in the areas of Tropical Agriculture at the member university abroad.



# JDP-Ms

# Host Joint Education

**Tropical Agriculture** 

Food Security and Community Service

**Special Subjects** 

## **Joint Program**

Special Seminar

Field Research

Special Experiment

## Home

Master Program at Home

Students spend 6 months to a year for research in the areas of Tropical Agriculture at the member university abroad.

# **Number of participants of SUIJI-JDP**



JDP-Dc: To be implemented in 2015

Ehime univ. accepted 13



| JDP-Ms   |            | 2012   | 2013 | 201