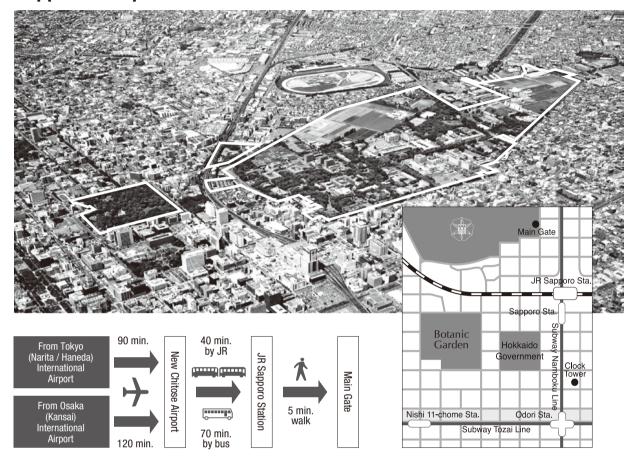

# 2015-2016 Data Book

| History                                        | 0  |
|------------------------------------------------|----|
| Organizational Structure                       | 04 |
| Number of Staff                                | 06 |
| Number of Students / Degrees Granted           | 08 |
| International Student Numbers                  | 09 |
| Distribution within Hokkaido University        | 10 |
| International Academic Exchange                | 11 |
| Inter-University Exchange Agreements           | 11 |
| Memoranda Based on Inter-University Agreements | 14 |
| Departmental Exchange Agreements               | 15 |
| Japanese Language Classes                      | 20 |
| Hokkaido University Hospital                   | 2  |
| Hokkaido University Library                    | 22 |
| Hokkaido University Museum                     | 23 |
| Campus Maps                                    | 24 |
| Contact Information                            | 21 |