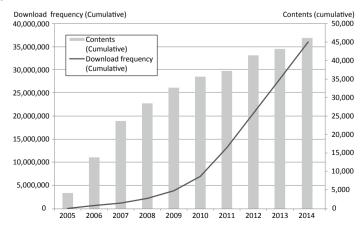

# 2015-2016 Data Book

| History                                        | 0  |
|------------------------------------------------|----|
| Organizational Structure                       | 04 |
| Number of Staff                                | 06 |
| Number of Students / Degrees Granted           | 08 |
| International Student Numbers                  | 09 |
| Distribution within Hokkaido University        | 10 |
| International Academic Exchange                | 11 |
| Inter-University Exchange Agreements           | 11 |
| Memoranda Based on Inter-University Agreements | 14 |
| Departmental Exchange Agreements               | 15 |
| Japanese Language Classes                      | 20 |
| Hokkaido University Hospital                   | 2  |
| Hokkaido University Library                    | 22 |
| Hokkaido University Museum                     | 23 |
| Campus Maps                                    | 24 |
| Contact Information                            | 21 |