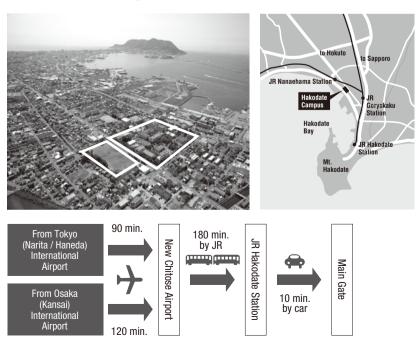

# 2015-2016 Data Book

| History                                        | 0  |
|------------------------------------------------|----|
| Organizational Structure                       | 04 |
| Number of Staff                                | 06 |
| Number of Students / Degrees Granted           | 08 |
| International Student Numbers                  | 09 |
| Distribution within Hokkaido University        | 10 |
| International Academic Exchange                | 11 |
| Inter-University Exchange Agreements           | 11 |
| Memoranda Based on Inter-University Agreements | 14 |
| Departmental Exchange Agreements               | 15 |
| Japanese Language Classes                      | 20 |
| Hokkaido University Hospital                   | 2  |
| Hokkaido University Library                    | 22 |
| Hokkaido University Museum                     | 23 |
| Campus Maps                                    | 24 |
| Contact Information                            | 21 |