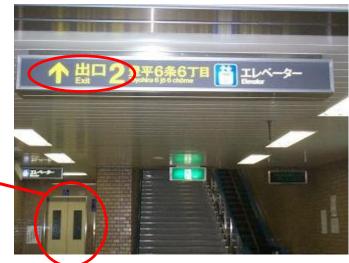

at Gakuenmae Station (H-10: Third Station from Sapporo). Leave Gakuenmae Station by Exit 2.

Elevator

Move according to the direction of the blue arrow.

Elevator

When you reach the ground floor, turn right and then immediately turn right again. You should see the Sapporo International Student Center in front of you.