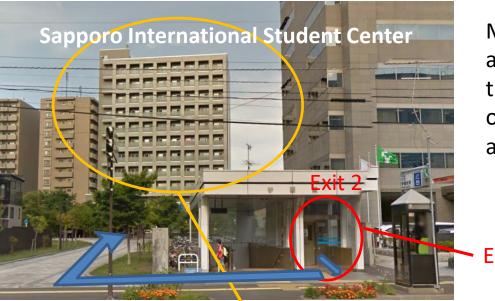

at Gakuenmae Station (H-10: Third Station from Sapporo). Leave Gakuenmae Station by Exit 2.

Elevator

Move according to the direction of the blue arrow.

Elevator

When you reach the ground floor, turn right and then immediately turn right again. You should see the Sapporo International Student Center in front of you.

1 minute walk from the Gakuenmae Station Exit 2.

Toyohira 6-Jo, 6-Chome, 5-35 Toyohira-ku, Sapporo 062-0906 TEL 011-817-3615 If you take a taxi, you can show them this address in Japanese. 〒 062-0906 札幌市豊平区豊平 6条6丁目5-35 札幌留学生交流センター