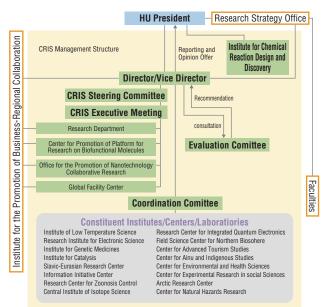

The Front Office for Resource Education and Development established as an administrative unit.

The Center of Education and Research for Topological Science and Technology established.

The Creative Scientific Research Institution and the Instrumental Analysis Center reorganized into the Creative Research Institution as an administrative unit.