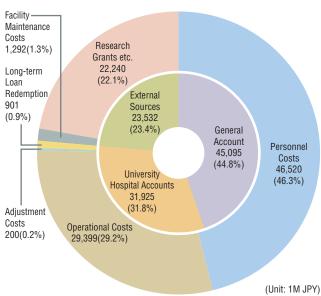

## **Contents**

| University Philosophies                                                |    |
|------------------------------------------------------------------------|----|
| History                                                                |    |
| Organizations/Finances                                                 |    |
| General Organization                                                   |    |
| Governing Organization, Administrative Organiza                        |    |
| Executives, Administrative Council,                                    |    |
| and Education and Research Council                                     |    |
| Deans and Directors                                                    |    |
| Awards                                                                 |    |
| Number of Staff                                                        |    |
| Graduate Schools/Faculties/Schools ······                              |    |
| Research Institutes                                                    |    |
| Research Centers                                                       |    |
| Joint Facilities                                                       |    |
| Hokkaido University Museum                                             |    |
| Hokkaido University Archives                                           |    |
| University Library                                                     |    |
| Hokkaido University Hospital                                           |    |
| Global Institution for Collaborative Research an Education (GI-CoRE)   |    |
| Front Office for Human Resource Education and Development              |    |
| Creative Research Institution (CRIS)                                   |    |
| Institute for the Advancement of Higher Educati                        |    |
| Office of Health and Safety                                            |    |
| Office for Enhancing Institutional Capacity                            |    |
| Institute for the Promotion of Business-Regiona                        |    |
| Collaboration                                                          |    |
| Institute for International Collaboration (IIC)                        |    |
| Sustainable Campus Management Office                                   |    |
| FY2019 University Budget                                               |    |
| Grants-in-Aid for Scientific Research, etc.                            | 29 |
| Students                                                               |    |
| Number of Students                                                     |    |
| Number of Enrolled Students                                            |    |
| Number of Graduates (Degrees Granted)                                  | 3  |
| Post-graduation Statistics                                             |    |
| Nitobe College                                                         |    |
| Admission Center                                                       |    |
| Career Center                                                          | 30 |
| International Exchanges                                                |    |
| Number of International Students                                       |    |
| International Academic Exchanges                                       |    |
| Modern Japanese Studies Program (MJSP)Integrated Science Program (ISP) |    |
| Hokkaido Summer Institute                                              |    |
| Learning Satellite                                                     |    |
| Overseas Satellite Offices                                             |    |
| Endowed Laboratories/Public Lectures                                   |    |
| Endowed Laboratories                                                   | 4  |
| Industry Creation Laboratories                                         |    |
| Public Lectures                                                        | 4  |
| Research and Education Programs                                        |    |
| Industry-Government-Academia Collaboration/<br>Research Support        |    |
| Educational and Research Programs                                      |    |
| Campuses                                                               |    |
| Properties and Possessions                                             | 5  |
| Campus Orientation                                                     |    |
| Campus Directory                                                       |    |