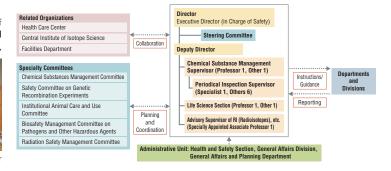

career development. Students gain the basic knowledge & skills, self-awareness, and employment responsibilities needed in the process of job-hunting through seminars and consultations.

# Office of Health and Safety

HU has various educational and research sites for a diverse range of research fields throughout the huge campus. The Office of Health and Safety was established in March 2011 as an organization to plan, design,

and supervise on-campus health and safety. The office helps manage health and safety in cooperation with various faculties and related organizations. Their activities include periodical inspections by health officers, investigations at the life science facilities, and providing materials on safety education and lectures.



Periodical inspection by the health officer



# Office for Enhancing Institutional Capacity

The office takes action to improve our research capabilities and increase educational and research activities on a global scale.

#### **Research Promotion Hub**

The Research Promotion Hub is mainly involved in promoting research on projects to enhance institutional capacity for the next-generation.

The Research Development Section carries out system reforms for enhancing institutional capacity, with a focus on reinforcing research capacity and globalization, improving multidisciplinary and university-wide research strategy planning, and promoting research.

# Hokkaido Universal Campus Initiative (HUCI) Office

The HUCI Office manages and monitors the university's progress to achieve the goals outlined in the "Hokkaido Universal Campus Ini