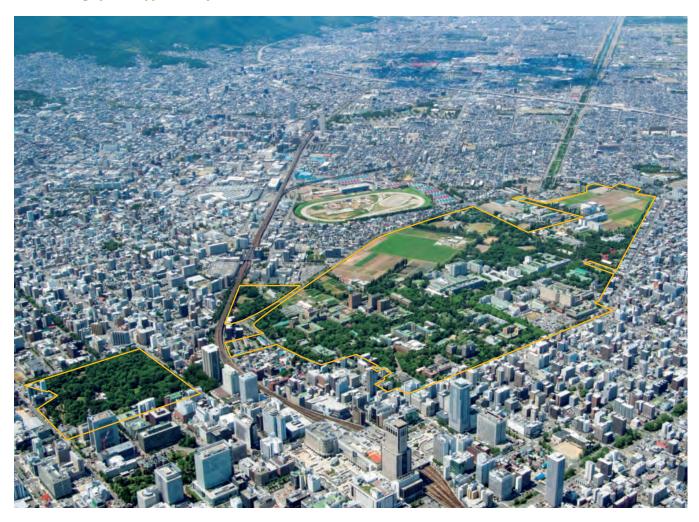

|        | GRAND TOTAL                                    | 660,235,026                                         | 889,689                |

Note: The grand total may be different from the sum of the numbers since they are rounded

| Main Training Ships | Oshoro-maru<br>Ushio-maru | 1,598 tons<br>179 tons |
|---------------------|---------------------------|------------------------|
|---------------------|---------------------------|------------------------|

# **Campus Orientation**

### **Aerial Photograph of Sapporo Campus**



### **Aerial Photograph and Map of Hakodate Campus**



- 1 Auditorium
  2 Library
  3 Aquatic Biological Specimen House
  4 The Fisheries Science Center
- (B) Gymnasium



- Main Gate
   Main Building
   Annex Building
   Marine Bioresources Research Building
   Marine Frontier Research Building
- 6 Marine Science Creative Research Building
   7 Lecture Room Building
   8 Student Laboratories

- Controlled Environment Rooms
   Towing Tank Room

- Student Center
  Student Activities Building
  Swimming Pool
  Athletic Field
  Garage

#### **Map of Sapporo Campus**



#### University Organization

- Administration Bureau
- 2 Front Office for Human Resource Education and Development
- Hokkaido University Hospital Dental Clinical Division of Hokkaido University Hospital
- (6) Institute for