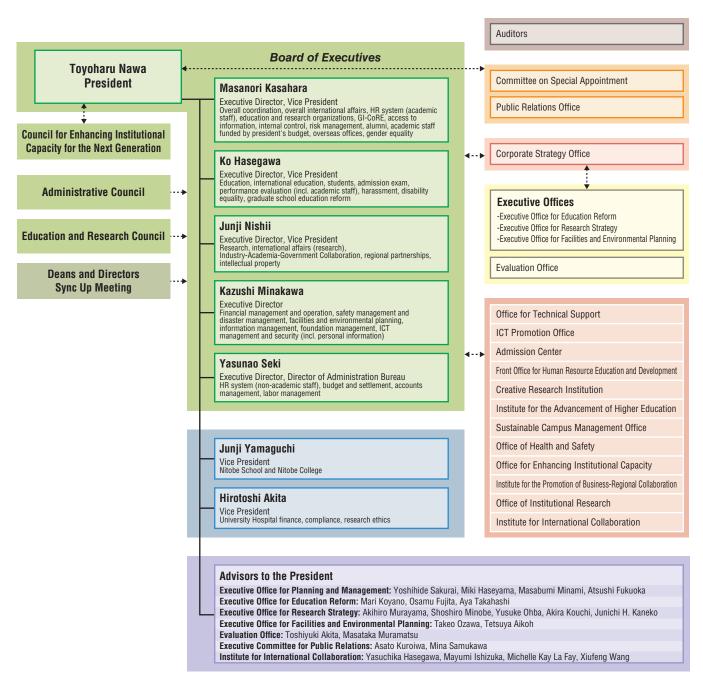

ce and Technology abolished in the graduate school.

The Center for Natural Hazards Research established

The School of Letters renamed the School of Humanities and Human Sciences.

(Data as of April 1, 2019)

# **General Organization**

Data as of April 1, 2019



- Institute of Low Temperature Science
- Research Institute for Electronic Science
- Institute for Genetic Medicine Slavic-Eurasian Research Center
- Information Initiative Center · Research Center for Zoonosis Control

· Arctic Research Center

### Institute for Catalysis

- Oshoro-mary (training ship)
- Field Science Center for Northern Biosphere
- Forest Research Station
- Aquatic Research Station (Akkeshi, Muroran, Usujiri, Nanae, Oshoro)
- Center for Teaching and Learning, Institute for the Advancement of Higher Education



# **Administrative Organization**

Data as of April 1, 2019



# Executives, Administrative Council and Education and Research Council Data as of April 1, 2019

| Board of Executives