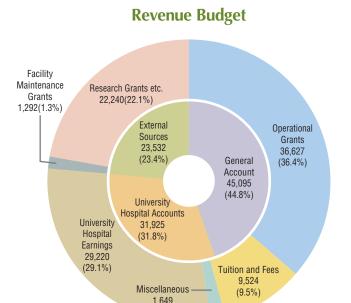

nd Canada. Hokkaido University established its Office for a Sustainable Campus in 2010, and has been leading Sustainable Campus initiatives among Japanese higher education institutions to this day. From April 1, 2018, the office was reorganized into the "Sustainable Campus Management Office." With further flexibility and efficiency, it covers campus planning and management, facility environment management, assessment of a sustainable campus, and cooperation with external organizations. https://www.osc.hokudai.ac.jp/en



Energy Saving Awareness Posters



As for initiatives for saving energy / resources specifically on science laboratories, a pioneer Mr.Farley of Green Lab Associates in UK had visited and advised laboratories in Hokkaido University (2018).

# **FY2019 University Budget**



# **Expenditure Budget**



TOTAL 100,552 Million JPY

(1.6%)

TOTAL 100,552 Million JPY

- 1) The accounting classifications in the inner circles and the item classifications in the outer circles do not necessarily correspond to each other.
- 2) The total amount and sum of each category are rounded and thus do not necessarily correspond to each other.

(Unit: 1M JPY)

# Grants-in-Aid for Scientific Research, etc.

# External Funds (FY2018)

(Unit: 1K JPY)

|      | Category                                              | Number<br>of Funds | Amount     |
|------|-------------------------------------------------------|--------------------|------------|
| Joir | nt Research*                                          | 738                | 2,156,252  |
| Cor  | nsigned Research*