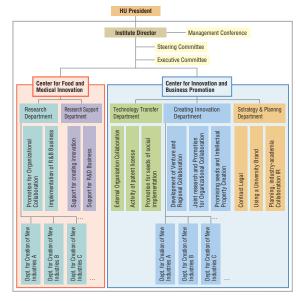

try-academia-<br>government collaboration which create Hokkaido University's<br>innovation.  • Promotion of strategic organizational collaboration to connect<br>from promising seeds and create Intellectual property to<br>large-scale joint research.  • Support entrepreneurship from "Education of Entreprener"<br>and "Hokkaido University Start-up Companies". |
| Technology Transfer<br>Department | Promoting social implementation of research seeds from patent license and joint research with companies.  • Marketing and negotiation of contracts to the industry such as intellectual property owned by Hokkaido University.  • Intellectualization and discovery of our research seeds that fit in company needs.                                                                                           |



### **Center for Food and Medical Innovation**

| Department                      | Tasks                                                                                                                                                                                                                                                                 |
|---------------------------------|-----------------------------------------------------------------------------------------------------------------------------------------------------------------------------------------------------------------------------------------------------------------------|
| Research<br>Department          | Takes part in implementing research and development projects at the Global Research Hub for Food and Medical Innov