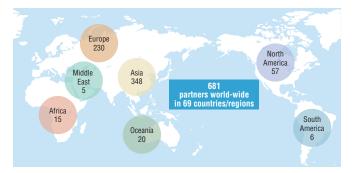

---------------------|---------------|-------------|---------|---------------|
| Japanese government                        | 52 (8)        | 281 (122)   | 41 (23) | 374 (153)     |
| Self-Supported                             | 339 (197)     | 1,411 (721) | 37 (25) | 1,787 (943)   |
| Foreign government                         | 8 (4)         | 48 (16)     | 6 (4)   | 62 (24)       |
| TOTAL                                      | 399 (209)     | 1,740 (859) | 84 (52) | 2,223 (1,120) |
| International Students (Other visa status) | 19 (9)        | 26 (11)     | 0 (0)   | 45 (20)       |
| GRAND TOTAL (All International Students)   | 418 (218)     | 1,766 (870) | 84 (52) | 2,268 (1,140) |

Nore: Number of females indicated in red in parentheses ( ).

# **International Academic Exchanges**



# Inter-University Exchange Agreements (192 Agreements, 196 Universities in 50 Countries/Regions)

| Data | as | of | April | 1, | 2019 |
|------|----|----|-------|----|------|
|------|----|----|-------|----|------|

|        | ntry/Region         | Counterpart