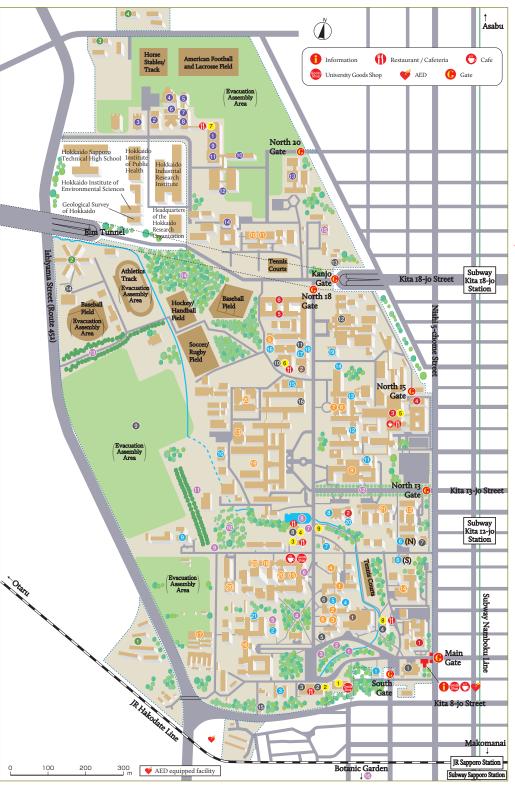

|---------------------|---------------------------|------------------------|
|---------------------|---------------------------|------------------------|

# **Campus Orientation**

### **Aerial Photograph of Sapporo Campus**



### **Aerial Photograph and Map of Hakodate Campus**



- 1 Auditorium
  2 Library
  3 Aquatic Biological Specimen House
  4 The Fisheries Science Center
- (B) Gymnasium



- Main Gate
   Main Building
   Annex Building
   Marine Bioresources Research Building
   Marine Frontier Research Building
- 6 Marine Science Creative Research Building
   7 Lecture Room Building
   8 Student Laboratories

- Controlled Environment Rooms
   Towing Tank Room

- Student Center
  Student Activities Building
  Swimming Pool
  Athletic Field
  Garage

#### **Map of Sapporo Campus**



#### University Organization

- Administration Bureau
- 2 Front Office for Human Resource Education and Development
- Hokkaido University Hospital Dental Clinical Division of Hokkaido University Hospital
- (6) Institute for the Advancement of Higher Education

- Graduate School of Humanities and Human Sciences
- Graduate School of Law
- 3 Graduate School of Economics and Business
- Graduate School of Education
- Graduate School of International Media, Communication, and Tourism Studies
  - Graduate School of Public Policy
- Graduate School of Medicine
- Graduate School of Medicine
   Graduate School of Biomedical Science and Engineering
   Graduate School of Dental Medicine
- Graduate School of Veterinary MedicineGraduate School of Infectious Diseases
- Graduate School of Health Sciences