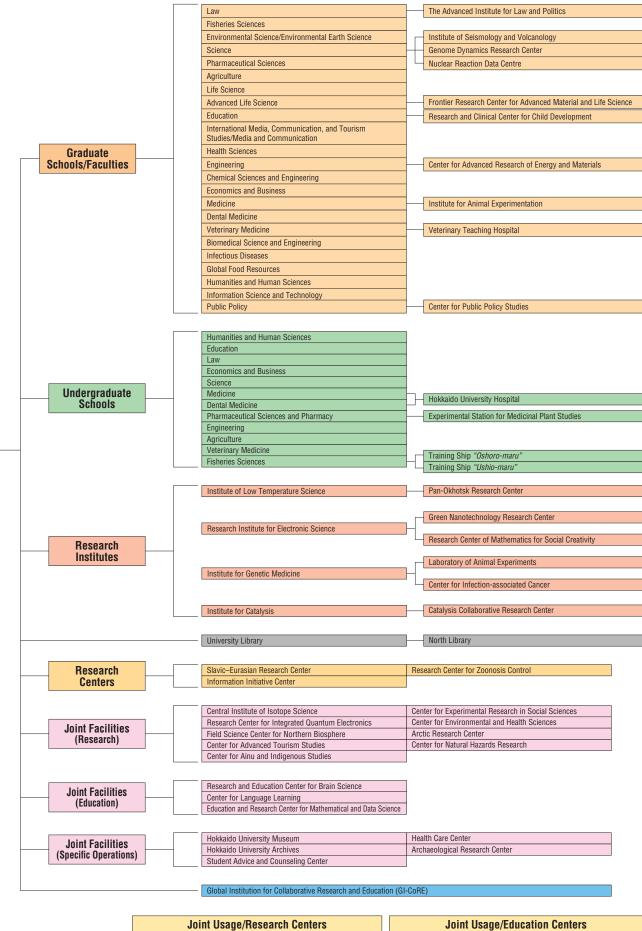

# **General Organization**

Data as of April 1, 2019

- Institute of Low Temperature Science
- Research Institute for Electronic Science
- Institute for Genetic Medicine Slavic-Eurasian Research Center
- Information Initiative Center · Research Center for Zoonosis Control

· Arctic Research Center

### Institute for Catalysis

- Oshoro-mary (training ship)
- Field Science Center for Northern Biosphere
- Forest Research Station
- Aquatic Research Station (Akkeshi, Muroran, Usujiri, Nanae, Oshoro)
- Center for Teaching and Learning, Institute for the Advancement of Higher Education

# **Administrative Organization**

Data as of April 1, 2019