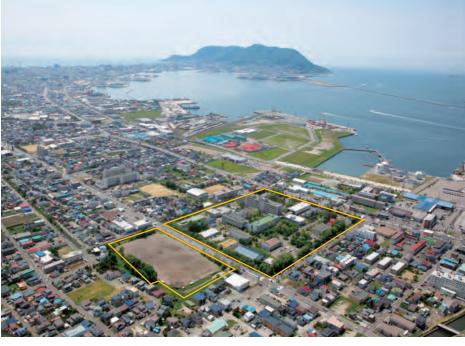

|        | GRAND TOTAL                                    | 660,235,026                                         | 889,689                |

Note: The grand total may be different from the sum of the numbers since they are rounded

| Main Training Ships | Oshoro-maru<br>Ushio-maru | 1,598 tons<br>179 tons |
|---------------------|---------------------------|------------------------|
|---------------------|---------------------------|------------------------|

# **Campus Orientation**

### **Aerial Photograph of Sapporo Campus**



### **Aerial Photograph and Map of Hakodate Campus**



- 1 Auditorium
  2 Library
  3 Aquatic Biological Specimen House
  4 The Fisheries Science Center
- (B) Gymnasium



- Main Gate
   Main Building
   Annex Building
   Marine Bioresources Research Building
   Marine Frontier Research Building
- 6 Marine Science Creative Research Building
   7 Lecture Room Building
   8 Student Laboratories

- Controlled Environment Rooms
   Towing Tank Room

- Student Center
  Student Activities Building
  Swimming Pool
  Athletic Field
  Garage

#### **Map of Sapporo Campus**



#### University Organization

- Administration Bureau
- 2 Front Office for Human Resource Education and Development
- Hokkaido University Hospital Dental Clinical Division of Hokkaido University Hospital
- (6) Institute for the Advancement of Higher Education

- Graduate School o