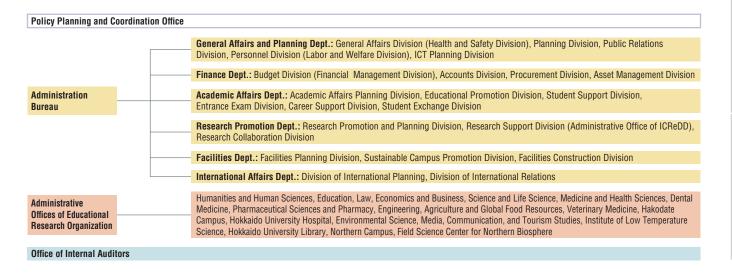

for Natural Hazards Research established

The School of Letters renamed the School of Humanities and Human Sciences.

(Data as of April 1, 2019)

# **General Organization**

Data as of April 1, 2019



- Institute of Low Temperature Science
- Research Institute for Electronic Science
- Institute for Genetic Medicine Slavic-Eurasian Research Center
- Information Initiative Center · Research Center for Zoonosis Control

· Arctic Research Center

### Institute for Catalysis

- Oshoro-mary (training ship)
- Field Science Center for Northern Biosphere
- Forest Research Station
- Aquatic Research Station (Akkeshi, Muroran, Usujiri, Nanae, Oshoro)
- Center for Teaching and Learning, Institute for the Advancement of Higher Education



# **Administrative Organization**

Data as of April 1, 2019



# Executives, Administrative Council and Education and Research Council Data as of April 1, 2019

| Board of Executives