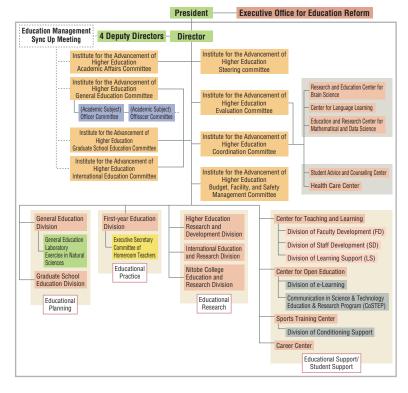

- 7 The Office of International Affairs established as an administrative unit, into which the International Student Center is transferred.
- 10 The Institute for the Advancement of Higher Education established as an administrative unit, into which the operations of the Center for Research and Development in Higher Education are transferred.
- 11 The Office for a Sustainable Campus established as an administrative unit.
- 2011 3 The Office of Safety and Health established as an administrative unit
  - 4 The Center for Translational Research established.