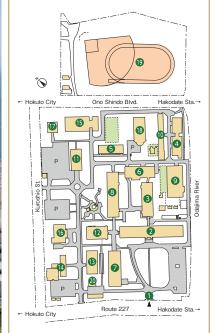

|        | GRAND TOTAL                                    | 660,235,026                                         | 889,689                |

Note: The grand total may be different from the sum of the numbers since they are rounded

| Main Training Ships | Oshoro-maru<br>Ushio-maru | 1,598 tons<br>179 tons |
|---------------------|---------------------------|------------------------|
|---------------------|---------------------------|------------------------|

# **Campus Orientation**

### **Aerial Photograph of Sapporo Campus**



### **Aerial Photograph and Map of Hakodate Campus**



- 1 Auditorium
  2 Library
  3 Aquatic Biological Specimen House
  4 The Fisheries Science Center
- (B) Gymnasium



- Main Gate
   Main Building
   Annex Building
   Marine Bioresources Research Building
   Marine Frontier Research Building
- 6 Marine Science Creative Research Building
   7 Lecture Room Building
   8 Student Laboratories

- Controlled Environment Rooms
   Towing Tank Room

- Student Center
  Student Activities Building
  Swimming Pool
  Athletic Field
  Garage

#### **Map of Sapporo Campus**



#### University Organization

- Administration Bureau
- 2 Front Office for Human Resource Education and Development
- Hokkaido University Hospital Dental Clinical Division of Hokkaido University Hospital
- (6) Institute for the Advancement of Higher Education

- Graduate School of Humanities and Human Sciences
- Graduate School of Law
- 3 Graduate School of Economics and Business
- Graduate Sch