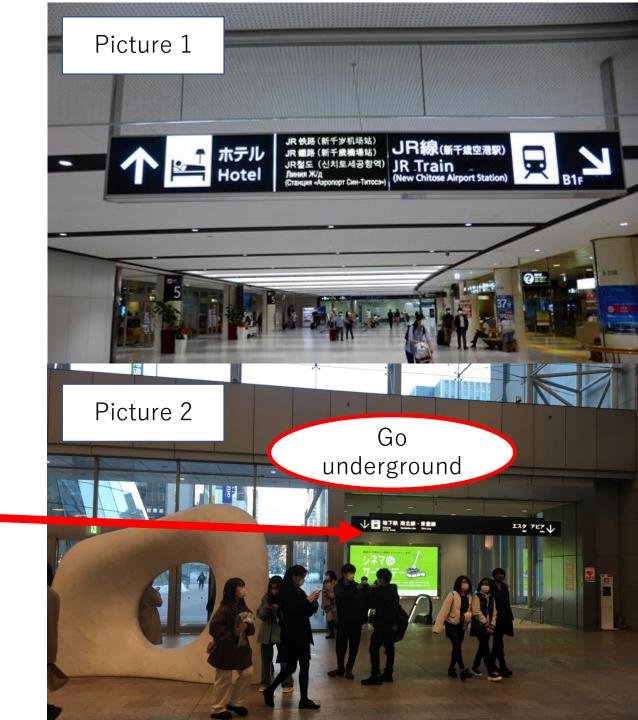

## 1. 新千歳空港(New Chitose Airport) → 札幌(Sapporo)

Go to JR station. The station is underground. You will find some direction boards(Picture 1).

There is a ticket office next to the station gate.

Reserved or non-Reserved tickets are available.