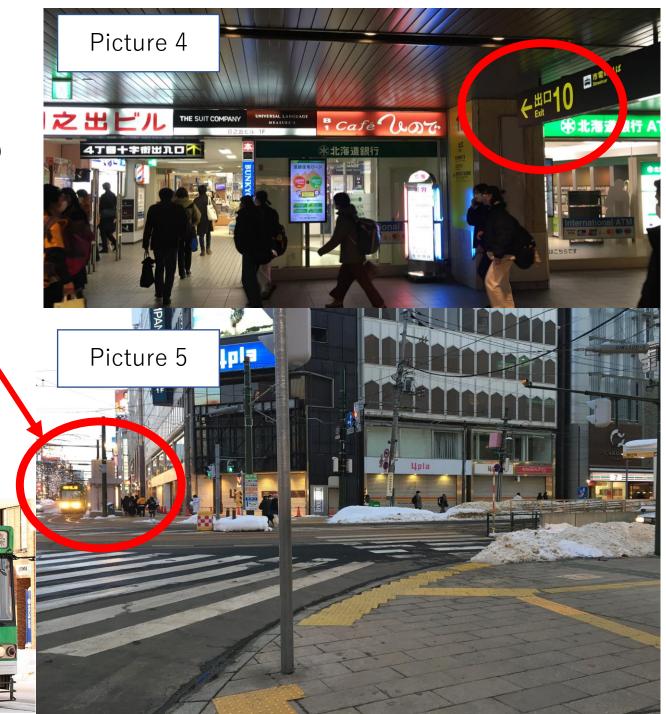

## 3. 大通(Odori) → 西線 1 4 条(Nishisen juyo jo)

After you get off at 大通(Odori), go to Exit 10(Picture4). Go upstairs and turn right. You will find tram stop.(Picture 5)

You need 200yen when you get off the tram. Please prepare two 100yen coins before you get on.

Across the street and wait here.

Please get off at 西線 1 4 条(Nishisen juyo jo).

Station names are really confusing. Look at the map.

Please be careful.