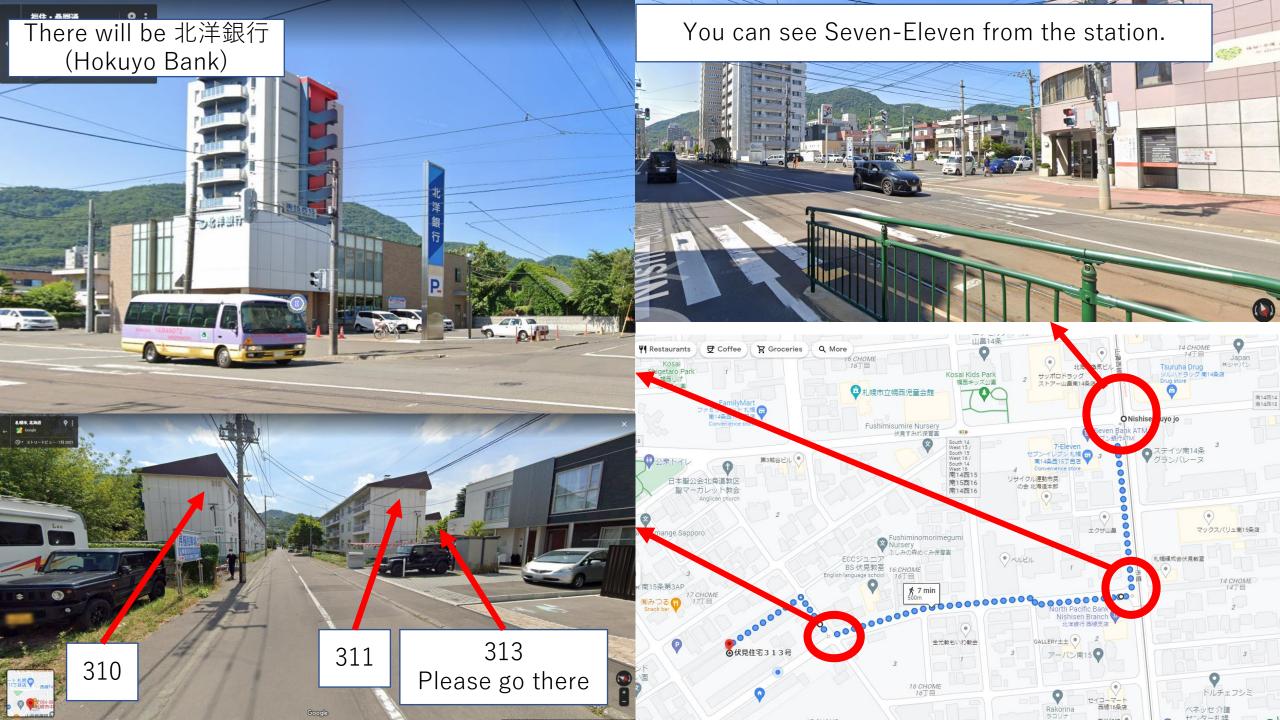

## 4.西線 1 4 条(Nishisen juyo jo) → International House

Look at the map below. Go to 313-11.

There will be a caretaker.