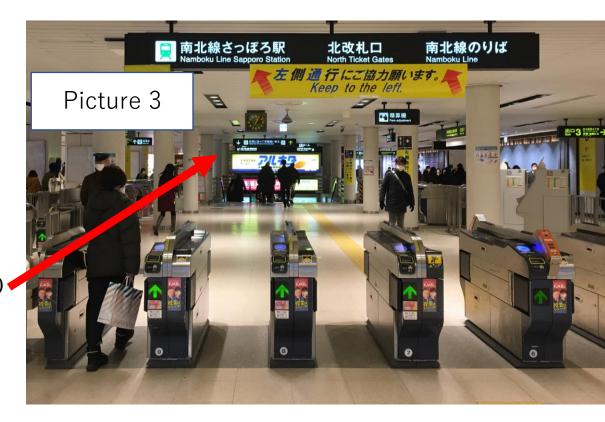

# 2. 札幌(Sapporo) → 大通(Odori)

After you arrive at 札幌(Sapporo) station, please go to 西口改札(West Gate), then go to 南口(South Exit). You will find the strange white sculpture (Picture 2). Go to underground walkway.

Go straight. You will find subway.

The station name is さっぽろ(Sapporo).

\*札幌(Sapporo): Operated by JR.

さっぽろ(Sapporo): Operated by Sapporo city.

They are two different stations.

さっぽろ has two Lines.

One is 南北線(Namboku Line) and the other is 東豊線(Toho Line).

You have to use 南北線(Namboku Line).

Please buy a 210yen ticket and take the train on platform 1(Picture3)

Please get off at 大通(Odori) station.