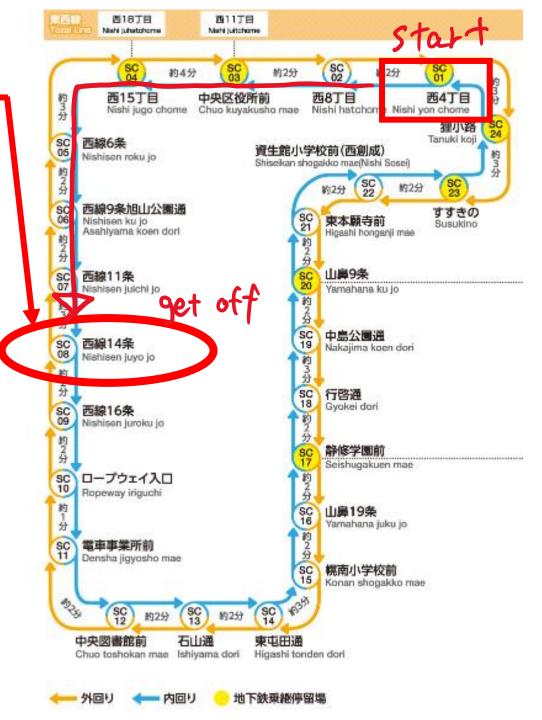

## 3. 大通(Odori) → 西線 1 4 条(Nishisen juyo jo)

After you get off at 大通(Odori), go to Exit 10(Picture4). Go upstairs and turn right. You will find tram stop.(Picture 5)

You need 200yen when you get off the tram. Please prepare two 100yen coins before you get on.

Across the street and wait here.

Please get off at 西線 1 4 条(Nishisen juyo jo).

Station names are really confusing. Look at the map.

Please be careful.

## 4.西線 1 4 条(Nishisen juyo jo) → International House

Look at the map below. Go to 313-11.

There will be a caretaker.