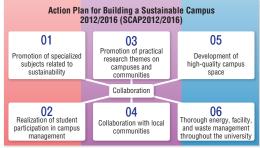

e its establishment.

Based on this history, the new Executive Committee, which was inaugurated in October 2020, recognizes that the University is a research-driven core university that can fully contribute to the achievement of the SDGs as "an unparalleled university", and that the "Contribution to the Achievement of the SDGs" is at the core of the University's vision. To realize this vision, the "SDGs Initiative Office" has been established.

The SDGs Initiative Office creates a driving force for social change that contributes to the achievement of the SDGs by promoting initiatives while consolidating various SDGs-related businesses including education, research, social collaboration, and public relations in a centralized manner.



# ■ Main measures for building a sustainable campus





**Education/Research** × Campus Management

## ■ Main activities of the SDGs Initiative Office



# **Institute for International Collaboration (IIC)**

The IIC is an institution mainly for planning and implementing international strategies as an integral part of the "Future Strategy for the 150th Anniversary of Hokkaido University." The IIC enhances the internationalization of education and research, and thereby fosters students with cross-cultural understanding and communication skills to contribute to the development of international society and the resolution

Reflecting the spread of global Covid-19 pandemic and fiercer competition among universities both in Japan and other countries in recent years, the International Strategy: "Hokkaido University Global Vision 2040" was formulated