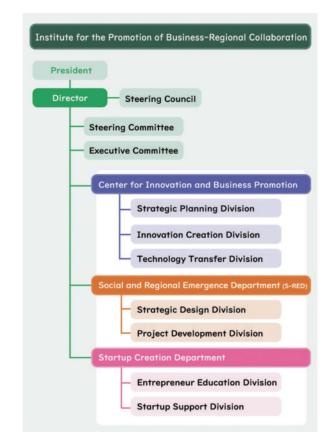

The Institute for the Promotion of Business-Regional Collaboration established as an administrative unit, into which the Center for Innovation and Business Promotion and the Center for Food and Medical Innovation are transferred.