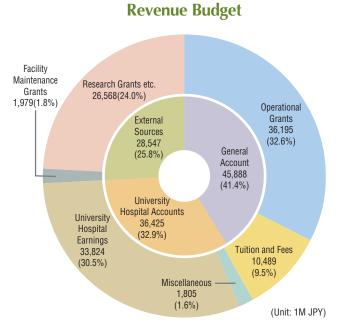

enerated, contributing to formulation of management strategy of the university as the result of synergistic effects brought by close cooperation between both divisions. For instance, each division is supporting each other on analyzing and visualizing the data of academic grades of our students and the data of interdisciplinary research possibility. Other cooperations include management of "Hokkaido University Business Intelligence (Hokudai BI)", a system to visualize and share institutional research data; and calculation of overall index value for the reallocation of budget.



"Hokkaido University Fact Book" on the website of Office of Institutional Research



"Summary of First and Third Year Student Survey" on the website of Office of Institutional





## **FY2023 University Budget**



# **Expenditure Budget**



TOTAL 110,860 Million JPY

TOTAL 110,860 Million JPY

- 1) The accounting classifications in the inner circles and the item classifications in the outer circles do not necessarily correspond to each other.
- 2) The total amount and sum of each category are rounded and thus do not necessarily correspond to each other.

## Grants-in-Aid for Scientific Research, etc.

#### External Funds (FY2022)

(Unit: 1K JPY)

|      | Category                                              | Number<br>of Funds | Amount     |
|------|-------------------------------------------------------|--------------------|------------|
| Join | nt Research*                                          | 784                | 2,493,227  |
| Co   | nsigned Research*