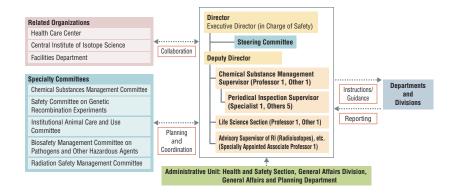

ntrance examinations and its marking, and selecting examiners and markers

#### **Admission and Marketing Division**

Support for prospective applicants by PR materials and consultation

# Office of Health and Safety

HU has various educational and research sites for a diverse range of research fields throughout the huge campus. The Office of Health and Safety was established in March 2011 as an organization to plan, design, and supervise on-campus health and safety. The office helps manage health and safety in cooperation with various faculties and related organizations. Their activities include periodical inspections by health officers, investigations at the life science facilities, and providing materials on safety education and lectures.



Periodical inspection by the health officer



# Office for Enhancing Institutional Capacity

The office takes action to improve our research capabilities and increase educational and research activities on a global scale.

#### **Research Promotion Hub**

The Research Promotion Hub is mainly involved in promoting research on projects to enhance institutional capacity for the next-generation.

The Research Development Section carries out system reforms for enhancing institutional capacity, with a focus on reinforcing research capacity and globalization, improving multidisciplinary and university-wide research strategy planning, and promoting research.

## Hokkaido Universal Campus Initiative (HUCI) Office

The HUCI Office manages and monitors the university's progress to achieve the goals outlined in the "Hokkaido Universal Campus In