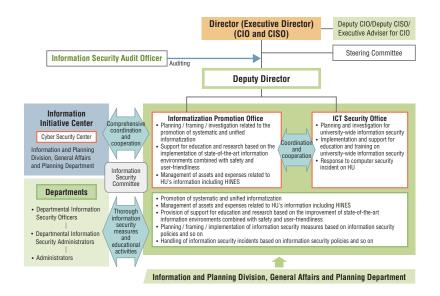

uct smooth operation and maintenance of HU's information assets; and
- to ensure HU's information security and enhance both its standard and management systems.

#### **Informatization Promotion Office**

The Informatization Promotion Office aims to carry out the following duties:

- to promote systematic and unified informatization at HU;
- to manage assets and expenses related to HU's information, including the information network system; and
- to provide support for education and research based on the established state-of-the-art information environments combined with safety and user-friendliness.

#### **ICT Security Office**

The ICT Security Office implements measures to ensure HU's information security, thereby resolving information security incidents in a swift and smooth manner.



# **Admission Center**

The Admission Center is aimed to improve admission and execute a smooth selection process through a range of services related to applicant selection. The Center handles coordination and management related to running entrance examinations, conducts survey and analysis on selection, works on planning and marketing of admission, and responds consultation from prospective applicants.



Open Campus



#### **Examination Administration Division**

Coordinating and administrating the provision of the Common Test for University Admissions of Japan and the University's own entrance examinations

#### **Examiner and Marker Division**

Formulating the basic policies for entrance examinations and its marking, and selecting examiners and markers

#### **Admission and Marketin