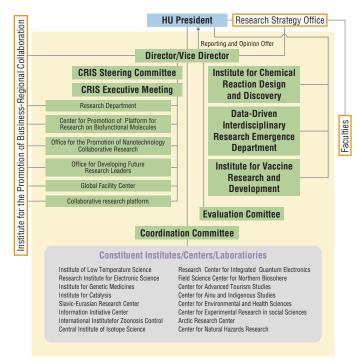

The Institute for the Promotion of Business-Regional Collaboration established as an administrative unit, into which the Center for Innovation and Business Promotion and the Center for Food and Medical Innovation are transferred.