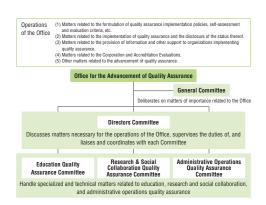

4 The Office of Public Relations and Social Collaboration established as an administrative unit.

2023

The Office for the Advancement of Quality Assurance established as an administrative unit.

(Data as of April 1, 2023)