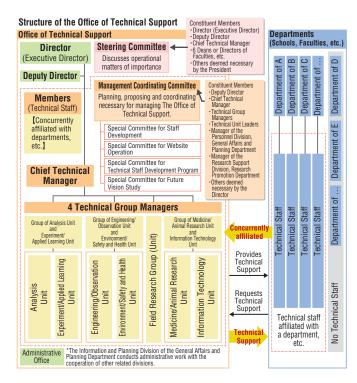

Support

The Office of Technical Support aims to strengthen HU's education and research support system through upskilling of and career development for our technical staff, providing university-wide technical support and continuing to pass on expertise and skills to new researchers and staff.

Originally established in March 2007 as the "Education and Research Support Office", and later renamed "Office of Technical Support" in April 2013, the Office underwent an organizational reform in October 2018.

Along with running SD programs for our technical staff, the Office has built an environment for university-wide and cross-departmental technical assistance and cooperation and implemented activities to help enhance HU's education and research capacities.







Technical staff in laboratory



# **ICT Promotion Office**

The ICT Promotion Office aims to carry out the following duties:

- to improve HU's information infrastructure;
- to conduct smooth operation and maintenance of HU's information assets; and
- to ensure HU's information security and enhance both its standard and management systems.

#### **Informatization Promotion Office**

The Informatization Promotion Office aims to carry out the following duties:

- to promote systematic and unified informatization at HU;
- to manage assets and expenses related to HU's information, including the information network system; and
- to provide support for education and research based on the established state-of-the-art information environments combined with safety and user-friendliness.

#### **ICT Security Office**

The ICT Se