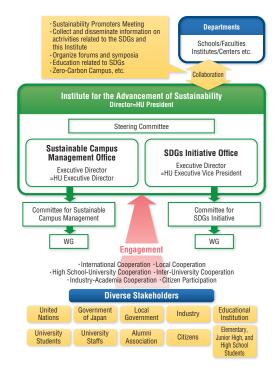

Oshoro-maru (training ship) authorized as a joint usage/education center again.

- 2021 8 The Institute for the Advancement of Sustainability established as an administrative unit, into which the Sustainable Campus Management Office are transferred.
- 2022 4 The Office of Ainu Relations and Initiatives established as an administrative unit.