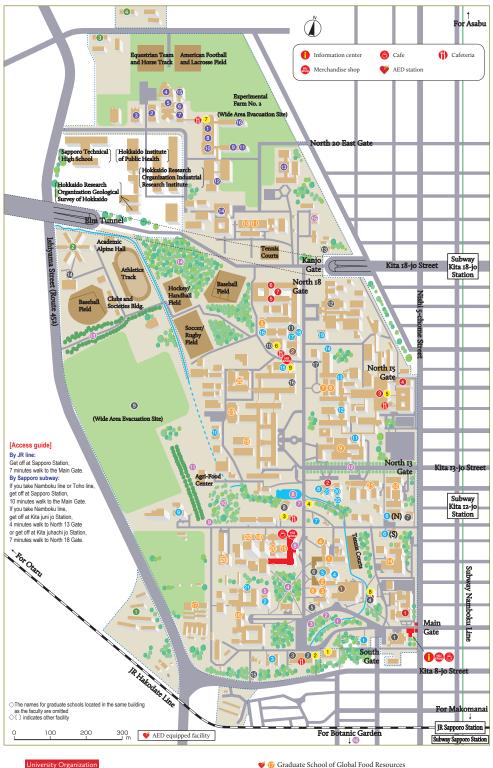

#### The Advanced Institute for Law and Politics Law Fisheries Sciences Environmental Science/Environmental Earth Science Institute of Seismology and Volcanology Genome Dynamics Research Center Pharmaceutical Sciences Nuclear Reaction Data Centre Agriculture Life Science Frontier Research Center for Advanced Material and Life Science Advanced Life Science Research and Clinical Center for Child Development International Media, Communication, and Tourism Studies/Media and Communication Health Sciences Graduate Schools/Faculties Center for Advanced Research of Energy and Materials Engineering Chemical Sciences and Engineering **Economics and Business** Institute for Animal Experimentation Medicine Dental Medicine Veterinary Teaching Hospital Veterinary Medicine Biomedical Science and Engineering Infectious Diseases Global Food Resources **Humanities and Human Sciences** Information Science and Technology Center for Public Policy Studies Humanities and Human Sciences Economics and Business Undergraduate Medicine Hokkaido University Hospital Schools Dental Medicine Pharmaceutical Sciences and Pharmacy Experimental Station for Medicinal Plant Studies Engineering Agriculture Veterinary Medicine Training Ship "Oshoro-maru Training Ship "Ushio-maru" Institute of Low Temperature Science Pan-Okhotsk Research Center Green Nanotechnology Research Center Research Institute for Electronic Science Research Center of Mathematics for Social Creativity Research Laboratory of Animal Experiments Institute for Genetic Medicine Institutes Center for Infection-associated Cancel Institute for Catalysis Catalysis Collaborative Research Center International Institute for Zoonosis Control University Library North Library Slavic-Eurasian Research Center Research Centers Information Initiative Center Center for Experimental Research in Social Sciences Central Institute of Isotope Science Research Center for Integrated Quantum Electronics Center for Environmental and Health Sciences **Joint Facilities** Field Science Center for Northern Biosphere Arctic Research Center (Research) Center for Advanced Tourism Studies Center for Natural Hazards Research Center for Ainu and Indigenous Studies Research and Education Center for Brain Science **Joint Facilities** Center for Language Learning (Education) Education and Research Center for Mathematical and Data Science Center for Human Nature, Artificial Intelligence, and Neuroscience Hokkaido University Museum Health Care Center **Joint Facilities** Hokkaido University Archives Archaeological Research Center (Specific Operations) Student Advice and Counseling Center Global Institution for Collaborative Research and Education (GI-CoRE)

# Joint Usage/Research Centers

- Institute of Low Temperature Science
- · Research Institute for Electronic Science
- Institute for Genetic Medicine
- Slavic-Eurasian Research Center
- · Institute for Catalysis
- · Information Initiative Center
- · International Institute for Zoonosis

#### Joint Usage/Education Centers Oshoro-maru (training ship)

- - Field Science Center for Northern Biosphere
  - Forest Research Station
  - Aquatic Research Station (Akkeshi, Muroran, Usujiri, Nanae, Oshoro)
  - Center for Teaching and Learning, Institute for the Advancement of Graduate Education