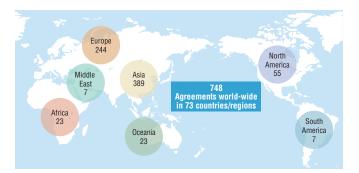

--------------------|---------------|-------------|----------|---------------|
| Japanese Government                       | 46 (12)       | 264 (113)   | 28 (14)  | 338 (139)     |
| Self-supported                            | 219 (114)     | 1,433 (684) | 121 (69) | 1,773 (867)   |
| Foreign Government                        | 0 (0)         | 17 (9)      | 1 (0)    | 18 (9)        |
| TOTAL                                     | 265 (126)     | 1,714 (806) | 150 (83) | 2,129 (1,015) |
| International Student (Other Visa Status) | 3 (1)         | 45 (26)     | 0 (0)    | 48 (27)       |
| GRAND TOTAL (All International Students)  | 268 (127)     | 1.759 (832) | 150 (83) | 2.177 (1.042) |

Note: Number of females indicated in red in parentheses ( ).

# **International Academic Exchanges**



# Inter-University Exchange Agreements (197 Agreements, 201 Universities in 51 Countries/Region

| Data as | of Apri | l 1, 2023 |
|---------|---------|-----------|
|---------|---------|-----------|

| Coun    | try/Region  | Counterpart                                                                      | Concluded                |
|---------|-------------|----------------------------------------------------------------------------------|--------------------------|
|         | Bangladesh  | University of Dhaka Beijing Normal University                                    | 2009.12.24 2010.01.20    |
|         |             | Chinese University of Hong Kong                                                  | 2011.09.30               |
|         |             | City University of Hong Kong