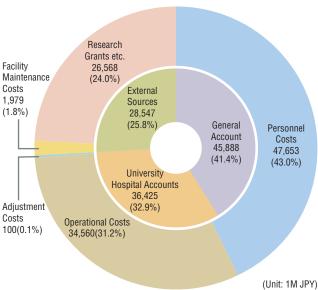

rmulation of management strategy of the university as the result of synergistic effects brought by close cooperation between both divisions. For instance, each division is supporting each other on analyzing and visualizing the data of academic grades of our students and the data of interdisciplinary research possibility. Other cooperations include management of "Hokkaido University Business Intelligence (Hokudai BI)", a system to visualize and share institutional research data; and calculation of overall index value for the reallocation of budget.



"Hokkaido University Fact Book" on the website of Office of Institutional Research



"Summary of First and Third Year Student Survey" on the website of Office of Institutional





## **FY2023 University Budget**



# **Expenditure Budget**



TOTAL 110,860 Million JPY

TOTAL 110,860 Million JPY

- 1) The accounting classifications in the inner circles and the item classifications in the outer circles do not necessarily correspond to each other.
- 2) The total amount and sum of each category are rounded and thus do not necessarily correspond to each other.

## Grants-in-Aid for Scientific Research, etc.

#### External Funds (FY2022)

(Unit: 1K JPY)

|      | Category                                              | Number<br>of Funds | Amount     |
|------|-------------------------------------------------------|--------------------|------------|
| Join | nt Research*                                          | 784                | 2,493,227  |
| Co   | nsigned Research*                                     | 727                | 8