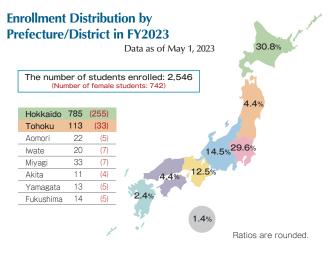

|                  | _                                                | _                            | 0 [0 (0.0)]    |
| Field Science Center for Northern Biosphere       | 2                    |                              |                  | _                                                | _                            | 2 [1 (50.0)]   |
| Institute for the Advancement of Higher Education |                      |                              | 68               | 67                                               | 8                            | 143[83 (58.0)] |
| TOTAL                                             | 12                   | 2                            | 68               | 67                                               | 8                            | 157[88 (56.1)] |



| Kanto          | 754 | (206) |
|----------------|-----|-------|
| Ibaraki        | 49  | (18)  |
| Tochigi        | 29  | (7)   |
| Gumma          | 29  | (7)   |
| Saitama        | 108 | (29)  |
| Chiba          | 76  | (19)  |
| Tokyo          | 295 | (91)  |
| Kanagawa       | 168 | (35)  |
| Hokuriku/Chubu | 368 | (97)  |
| Niigata        | 37  | (14)  |
| Toyama         | 38  | (13)  |
| Ishikawa       | 37  | (8)   |
| Fukui          | 9   | (2)   |
| Yamanashi      | 13  | (4)   |
| Nagano         | 32  | (9)   |
| Gifu           | 16  | (4)   |
| Shizuoka       | 62  | (13)  |
| Aichi          | 124 | (30)  |
|                |     |       |

| KINKI               | 319     | (04) |
|---------------------|---------|------|
| Mie                 | 19      | (3)  |
| Shiga