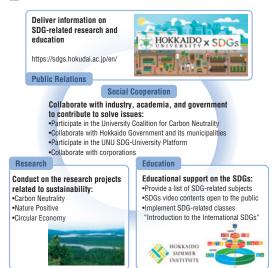

The Center for Sustainability Science established.

The Admission Center, formerly a joint facility, changes it's organization to an administrative unit.

2009 4 The Management Center for Intellectual Property and Innovation as an administrative unit, reorganized into the Center for Innovation and Business Promotion as an administrative unit.