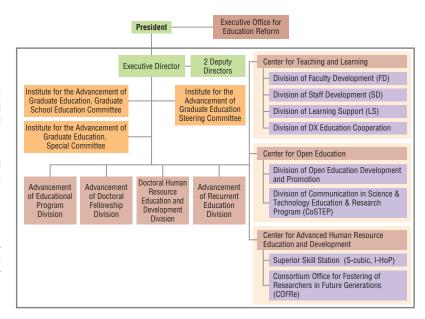

  The Institute for the Advancement of Graduate Education established as an administrative unit.

The Office of Diversity, Equity, and Inclusion established as an administrative unit. The Front Office for Human Resource Education and Development abolished; its functions transferred to the said office, the Creative Research Institution, and the Institute for the Advancement of Graduate Education.