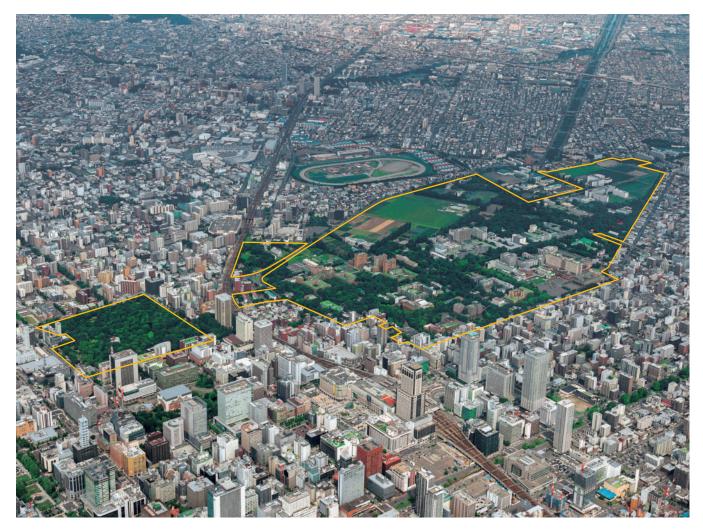

|
| Other Cities                                                          | 657,183,747                                                               | 35,864                         |
| GRAND TOTAL                                                           | 660,177,462                                                               | 903,282                        |

Note: The grand total may be different from the sum of the numbers since they are rounded.  $\label{eq:note}$ 

| Main Training Ships | Oshoro-maru<br>Ushio-maru | 1,598 tons<br>262 tons |
|---------------------|---------------------------|------------------------|
|---------------------|---------------------------|------------------------|

## **Campus Orientation**

#### **Aerial Photograph of Sapporo Campus**



#### **Aerial Photograph and Map of Hakodate Campus**



- Main Gate
  Main Building
  Annex Building
  Marine Bioresources Research Building
- 6 Marine Frontier Research Building
- Marine Science Creative Research Building Lecture Room Building
- Student Laboratories
- **9** Controlled Environment Rooms
- 10 Towing Tank Room
- AuditoriumUnder construction
- 3 Aquatic Biological Specimen House4 The Fisheries Science Center
- Gymnasium

- Student CenterStudent Activities Building
- Swimming Pool
   Athletic Field
- Garage



- Administration Bureau
   Office of Diversity, Equity, and Inclusion
- Hokkaido University HospitalDental Clinical Division of Hokkaido University Hospital
- 6 Admission Center 1 Institute for the Advancement of Higher Education
- 7 Institute for the Advancement of G