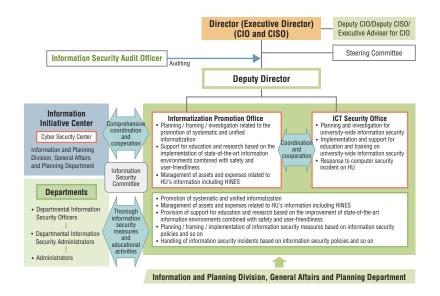

The Center for Advanced Tourism Studies established.

2007 3 The Education and Research Support Office established as an administrative unit.

The College of Medical Technology abolished.

4 The ICT Promotion Office established as an administrative unit.