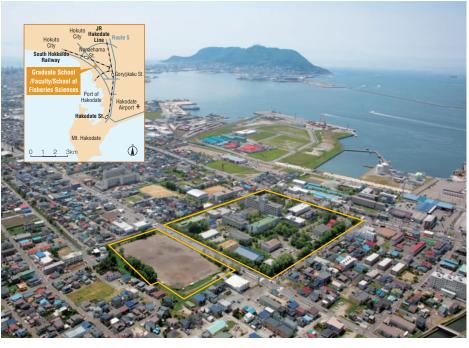

| 657,183,747                                                               | 35,864                         |
| GRAND TOTAL                                                           | 660,177,462                                                               | 903,282                        |

Note: The grand total may be different from the sum of the numbers since they are rounded.  $\label{eq:note}$ 

| Main Training Ships | Oshoro-maru<br>Ushio-maru | 1,598 tons<br>262 tons |
|---------------------|---------------------------|------------------------|
|---------------------|---------------------------|------------------------|

## **Campus Orientation**

#### **Aerial Photograph of Sapporo Campus**



#### **Aerial Photograph and Map of Hakodate Campus**



- Main Gate
  Main Building
  Annex Building
  Marine Bioresources Research Building
- 6 Marine Frontier Research Building
- Marine Science Creative Research Building Lecture Room Building
- Student Laboratories
- **9** Controlled Environment Rooms
- 10 Towing Tank Room
- AuditoriumUnder construction
- 3 Aquatic Biological Specimen House4 The Fisheries Science Center
- Gymnasium

- Student CenterStudent Activities Building
- Swimming Pool
   Athletic Field
- Garage



- Administration Bureau
   Office of Diversity, Equity, and Inclusion
- Hokkaido University HospitalDental Clinical Division of Hokkaido University Hospital
- 6 Admission Center 1 Institute for the Advancement of Higher Education
- 7 Institute for the Advancement of Graduate Education
- Graduate School of Humanities and Hum