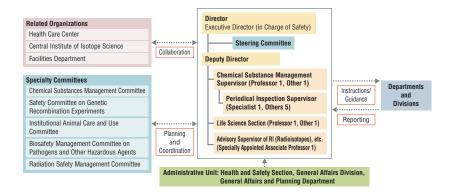

The Graduate School of Chemical Sciences and Engineering established.

The Center for Environmental and Health Sciences established.

The Health Management Center evolves into the Health Care Center.

The Center for Advanced Research of Energy Conversion Materials transferred to the Center for Advanced Research of Energy and Materials, attached to the Graduate School of Engineering.