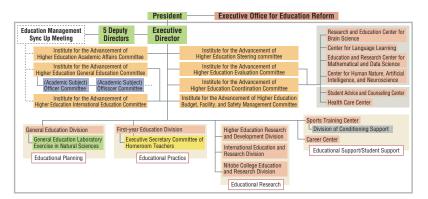

- 7 The Office of International Affairs established as an administrative unit, into which the International Student Center is transferred.
- 10 The Institute for the Advancement of Higher Education established as an administrative unit, into which the operations of the Center for Research and Development in Higher Education are transferred.
- 11 The Office for a Sustainable Campus established as an administrative unit.
- 2011 3 The Office of Safety and Health established as an administrative unit.
  - 4 The Center for Translational Research established.