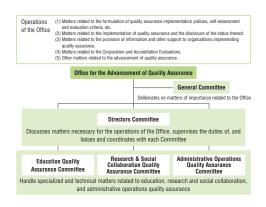

4 The Office of Public Relations and Social Collaboration established as an administrative unit.

2023

The Office for the Advancement of Quality Assurance established as an administrative unit.

(Data as of April 1, 2023)