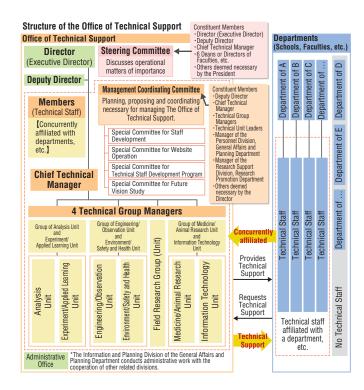

Support

The Office of Technical Support aims to strengthen HU's education and research support system through upskilling of and career development for our technical staff, providing university-wide technical support and continuing to pass on expertise and skills to new researchers and staff.

Originally established in March 2007 as the "Education and Research Support Office", and later renamed "Office of Technical Support" in April 2013, the Office underwent an organizational reform in October 2018.

Along with running SD programs for our technical staff, the Office has built an environment for university-wide and cross-departmental technical assistance and cooperation and implemented activities to help enhance HU's education and research capacities.







Technical staff in laboratory



## **ICT Promotion Office**

The ICT Promotion Office aims to carry out the following duties:

- to improve HU's information infrastructure;
- to conduct smooth operation and maintenance of HU's information assets; and
- to ensure HU's information security and enhance both its standard and management systems.

#### **Informatization Promotion Office**

The Informatization Promotion Office aims to carry out the following duties:

- to promote systematic and unified informatization at HU;
- to manage assets and expenses related to HU's information, including the information network system; and
- to provide support for education and research based on the established state-of-the-art information environments combined with safety and user-friendliness.

#### **ICT Security Office**

The ICT S