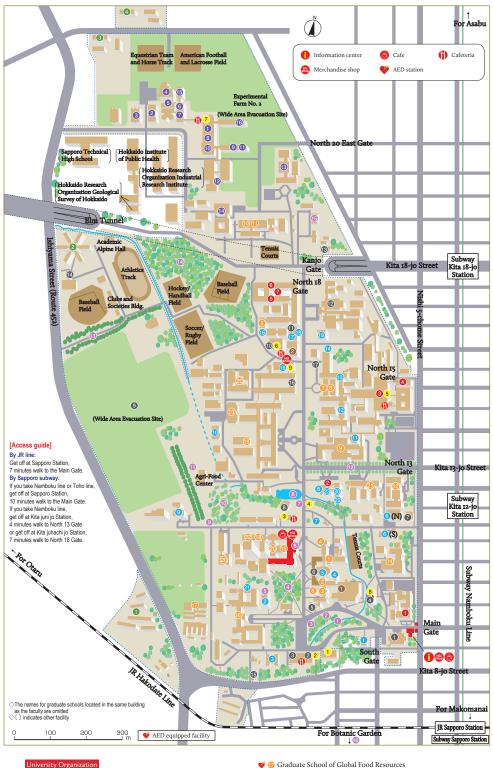

<br>Ushio-maru | 1,598 tons<br>262 tons |
|---------------------|---------------------------|------------------------|
|---------------------|---------------------------|------------------------|

## **Campus Orientation**

#### **Aerial Photograph of Sapporo Campus**



#### **Aerial Photograph and Map of Hakodate Campus**



- Main Gate
  Main Building
  Annex Building
  Marine Bioresources Research Building
- 6 Marine Frontier Research Building
- Marine Science Creative Research Building Lecture Room Building
- Student Laboratories
- **9** Controlled Environment Rooms
- 10 Towing Tank Room
- AuditoriumUnder construction
- 3 Aquatic Biological Specimen House4 The Fisheries Science Center
- Gymnasium

- Student CenterStudent Activities Building
- Swimming Pool
   Athletic Field
- Garage



- Administration Bureau
   Office of Diversity, Equity, and Inclusion
- Hokkaido University HospitalDental Clinical Division of Hokkaido University Hospital
- 6 Admission Center 1 Institute for the Advancement of Higher Education
- 7 Institute for the Advancement of Graduate Education
- Graduate School of Humanities and Human Sciences
   Graduate School of Law
- 6 Graduate School of Economics and Business
- Graduate School of Education
   Graduate School of International Media, Communication, and Tourism Studies
- Graduate School of Public Policy
   Graduate School of Medicine
   Graduate School of Biomedical Science and Engineering
- Graduate School of Dental Medicine
  Graduate School of Veterinary Medicine
  Graduate School of Infectious Diseases

- Graduate School of Health Sciences