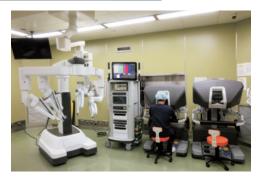

|            |
| Dental Anesthesiology                       |         | 2,028                       |            |
| Center for Advanced Oral Medicine           |         | 8,640                       |            |
| Division for General Dentistry              |         | 3,329                       |            |
| TOTAL                                       | 23      | 148,924                     | 5,917      |

|                  |         | Number of Patients (FY2022) |            |
|------------------|---------|-----------------------------|------------|
| Cillical Section | of Beds | Outpatients                 | Inpatients |
| GRAND TOTAL      | 925     | 744,890                     | 263,803    |

 $<sup>\</sup>ensuremath{^{*}}$  The number of the registered beds is 944.









## **Global Institution for Collaborative Research and Education (GI-CoRE)**

#### — Purpose and Outline of GI-CoRE Implementation —

The Global Institution for Collaborative Research and Education (GI-CoRE) was formed as a faculty organization under the direct control of the President that brings together world-class researchers from around the world to conduct collaborative research with our University faculties. Aims include the promotion and support of international collaborative research and education that leverages the University's strength and distinctive features. Under the GI-CoRE system, research hub known as "Global Station (GS)" of each research field is implemented. GSs have their finite implementation period of five (5) years in principle to conduct intensive research and