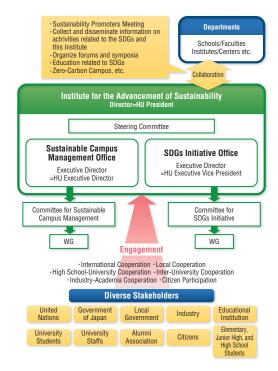

committed to the SDGs through education and research since its establishment.

Based on this history, the new Executive Committee, which was inaugurated in October 2020, recognizes that the University is a research-driven core university that can fully contribute to the achievement of the SDGs as "an unparalleled university", and that the "Contribution to the Achievement of the SDGs" is at the core of the University's vision. To realize this vision, the "SDGs Initiative Office" has been established.

The SDGs Initiative Office creates a driving force for social change that contributes to the achievement of the SDGs by promoting initiatives while consolidating various SDGs-related businesses including education, research, social collaboration, and public relations in a centralized manner.



#### ■ Main measures for building a sustainable campus





**Education/Research** × Campus Management

#### ■ Main activities of the SDGs Initiative Office



## **Institute for International Collaboration (IIC)**

The IIC is an institution mainly for planning and implementing international strategies as an integral part of the "Future Strategy for the 150th Anniversary of Hokkaido University." The IIC enhances the internationalization of education and research, and thereby fosters students with cross-cultural understanding and communication skills to contribute to the development of international society and the resolution

Reflecting the spread of global Covid-19 pandemic and fiercer competition among universities both in Japan and other countries in recent years, the International St