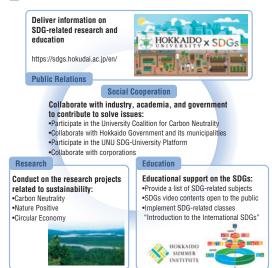

ber 2020, recognizes that the University is a research-driven core university that can fully contribute to the achievement of the SDGs as "an unparalleled university", and that the "Contribution to the Achievement of the SDGs" is at the core of the University's vision. To realize this vision, the "SDGs Initiative Office" has been established.

The SDGs Initiative Office creates a driving force for social change that contributes to the achievement of the SDGs by promoting initiatives while consolidating various SDGs-related businesses including education, research, social collaboration, and public relations in a centralized manner.



#### ■ Main measures for building a sustainable campus





**Education/Research** × Campus Management

#### ■ Main activities of the SDGs Initiative Office



## **Institute for International Collaboration (IIC)**

The IIC is an institution mainly for planning and implementing international strategies as an integral part of the "Future Strategy for the 150th Anniversary of Hokkaido University." The IIC enhances the internationalization of education and research, and thereby fosters students with cross-cultural understanding and communication skills to contribute to the development of international society and the resolution

Reflecting the spread of global Covid-19 pandemic and fiercer competition among universities both in Japan and other countries in recent years, the International Strategy: "Hokkaido University Global Vision 2040" was formulated in 2021. It intends to define the future direction of internationalization of the university and