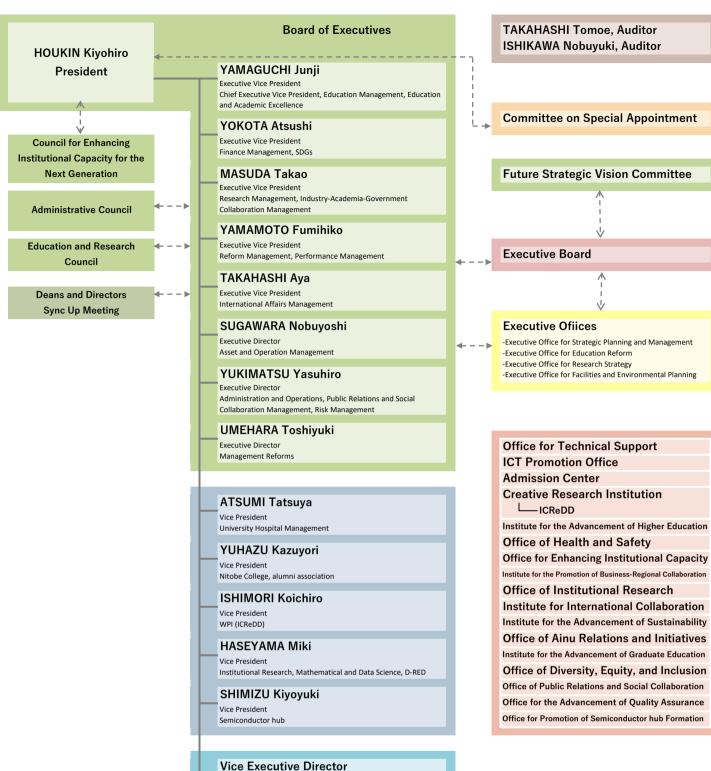

## VANO DIL LIAGEOAWA V

YANO Rika, HASEGAWA Yasuhiro, ABE Hiroshi, TSUCHIYA Tsutomu. MURAYAMA Akihiro

## Advisors to the President

Executive Office for Planning and Management: OKADA Miyako, SATO Norihiro, FUKUOKA Atsushi

Executive Office for Education Reform: MATSUO Masahiro, TOMIOKA Satoshi, LA FAY Michelle Kay, TANIMOTO Akihisa

Executive Office for Research Strategy: MONDE Kenji, KUDO Kohsuke, OHNUMA Susumu, HASEGAWA Junya, KANEKO Junichi

Executive Office for Facilities and Environmental Planning: OZAWA Takeo, AIKOH Tetsuya

 $\textbf{Institute for International Collaboration:} \ \textbf{IWABUCHI Kazunori, HASEGAWA Yasuchika, ISHIZUKA Mayumi}$ 

SDGs: DEMURA Makoto

Office of Public Relations and Social Collaboration: KUROIWA Asato, OGAWA Mikako, YAMAZAKI Mikine, KIMURA Hiroshi

Office for the Advancement of Quality Assurance: AKITA Toshiyuki, MURAMATSU Masataka, EMOTO Rie Office for Promotion of Semiconductor hub Formation: KASAI Seiya