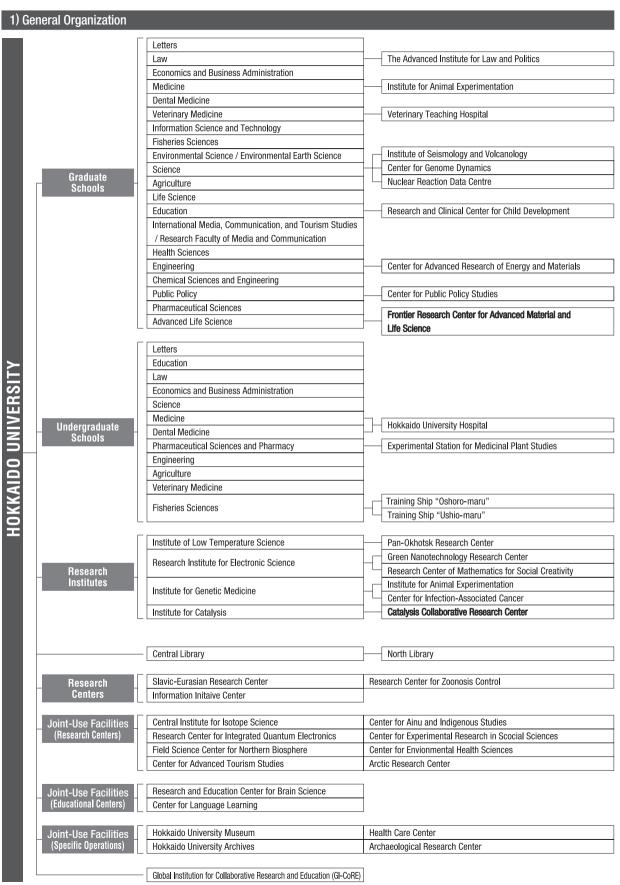

# 2016-2017 Data Book

|     | History                                               | 1  |
|-----|-------------------------------------------------------|----|
| 2.  | Organizational Structure                              | 5  |
|     | 1) General Organization                               | 5  |
|     | 2) Governing Organization                             | 6  |
|     | 3) Administrative Organization                        | 6  |
|     | Number of Staff                                       | 7  |
| 4.  | Number of Students / Degrees Granted                  | 9  |
|     | 1) Undergraduate Courses                              | 9  |
|     | 2) Graduate Courses                                   | 9  |
|     | 3) Institute and Centers                              | 9  |
|     | 4) Degree Granted                                     | 9  |
| 5.  | Number of International Students                      | 10 |
|     | 1) Distribution by Country / Region                   | 10 |
|     | 2) Distribution within Hokkaido University            |    |
| 6.  | International Academic Exchange                       |    |
|     | 1) Inter-University Exchange Agreements               | 12 |
|     | 2) Memoranda Based on Inter-University Agreements and |    |
|     | Departmental Exchange Agreements                      | 15 |
|     | 3) International Consortia                            |    |
|     | Research Grants, Joint Research, etc.                 |    |
| 8.  | Hokkaido University Museum at a Glance                |    |
|     | 1) Number of Objects and Specimens                    |    |
|     | 2) Specimen Types                                     |    |
| 9.  | Hokkaido University Hospital at a Glance              |    |
|     | 1) Medical Clinical Department                        |    |
|     | 2) Dental Clinical Department                         |    |
| 10. | Hokkaido University Library at a Glance               |    |
|     | 1) Collections in Library                             |    |
|     | 2) Collections by Department                          |    |
|     | 3) Library Use Information                            | 26 |