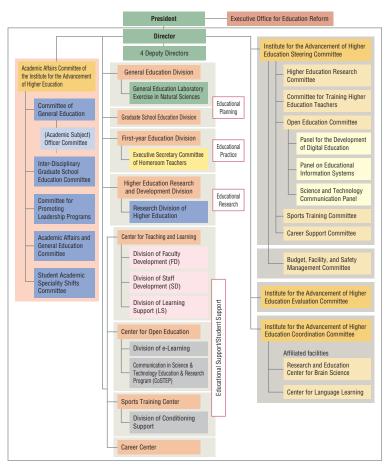

- 7 The Office of International Affairs established as an administrative unit, into which the International Student Center is transferred.
- The Institute for the Advancement of Higher Education established as an administrative unit, into which the Center for Research and Development in Higher Education is transferred.
- 11 The Office for a Sustainable Campus established as an administrative unit.
- 2011 3 The Office of Safety and Health established as an administrative unit.
  - 4 The Center for Translational Research established.