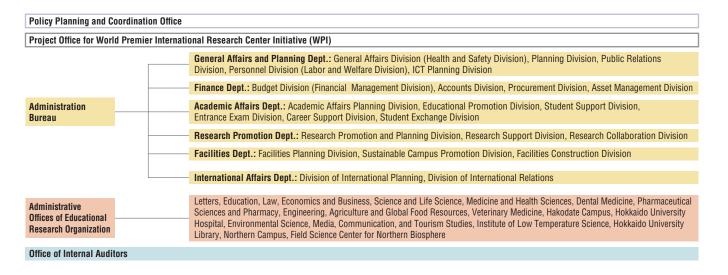

# Executives, Administrative Council and Education and Research Council Data as of May 1, 2018

| Board of Free villes                                                                                        |                                    |
|-------------------------------------------------------------------------------------------------------------|------------------------------------|
| Board of Executives President                                                                               | Toyoharu Mawa                      |
| Executive Director, Vice President                                                                          | Toyoharu Nawa                      |
| Executive Director, Vice President  Executive Director, Vice President                                      | Masanori Kasahara<br>Ko Hasegawa   |
| Executive Director, Vice President                                                                          | Junji Nishii                       |
| Executive Director                                                                                          | Kazushi Minakawa                   |
| Executive Director, Director of Administration Bureau                                                       | Yasunao Seki                       |
| Auditor                                                                                                     | Chisato Takeya                     |
| Auditor                                                                                                     | Shunsuke Hori                      |
| Vice Presidents (Except for Executives)                                                                     |                                    |
| Professor, Faculty of Science                                                                               | Junji Yamaguchi                    |
| Director, Hokkaido University Hospital                                                                      | Kiyohiro Houkin                    |
| Advisors to the President                                                                                   |                                    |
| Professor, Graduate School of Letters                                                                       | Yoshihide Sakurai                  |
| Professor, Graduate School of Information Science and Technology                                            | Miki Haseyama                      |
| Professor, Faculty of Pharmaceutical Sciences                                                               | Masabumi Minami                    |
| Professor, Institute for Catalysis                                                                          | Atsushi Fukuoka                    |
| Professor, Graduate School of Law                                                                           | Mari Koyano                        |
| Professor, Faculty of Engineering                                                                           | Osamu Fujita                       |
| Professor, Institute for International Collaboration                                                        | Aya Takahashi                      |
| Professor, Graduate School of Information Science and Technology                                            | Akihiro Murayama                   |
| Professor, Faculty of Science Professor, Faculty of Medicine                                                | Shoshiro Minobe<br>Yusuke Ohba     |
| Professor, Institute of Low Temperature Science                                                             | Akira Kouchi                       |
| Associate Professor, Faculty of Engineering                                                                 | Junichi H. Kaneko                  |
| Professor, Faculty of Engineering                                                                           | Takeo Ozawa                        |
| Associate Professor, Faculty of Agriculture                                                                 | Tetsuya Aikoh                      |
| Professor, Faculty of Science                                                                               | Toshiyuki Akita                    |
| Associate Professor, Graduate School of Letters                                                             | Masataka Muramatsu                 |
| Professor, Faculty of Science                                                                               | Asato Kuroiwa                      |
| Associate Professor, Faculty of Health Sciences                                                             | Mina Samukawa                      |
| Professor, Faculty of Engineering                                                                           | Yasuchika Hasegawa                 |
| Professor, Faculty of Veterinary Medicine                                                                   | Mayumi Ishizuka                    |
| Associate Professor, Graduate School of Letters                                                             | Michelle Kay La Fay                |
| Associate Professor, Faculty of Agriculture                                                                 | Xiufeng Wang                       |
| Administrative Council                                                                                      |                                    |
| Internal                                                                                                    |                                    |
| President                                                                                                   | Toyoharu Nawa                      |
| Executive Director                                                                                          | Masanori Kasahara                  |
| Executive Director                                                                                          | Ko Hasegawa                        |
| Executive Director  Executive Director                                                                      | Junji Nishii<br>Kazushi Minakawa   |
| Executive Director                                                                                          | Yasunao Seki                       |
| Dean, Graduate School of Letters                                                                            | Fumihiko Yamamoto                  |
| Dean, Faculty of Science                                                                                    | Koichiro Ishimori                  |
| Dean, Faculty of Veterinary Medicine                                                                        | Motohiro Horiuchi                  |
| Director, Hokkaido University Hospital                                                                      | Kiyohiro Houkin                    |
| Director, Research Institute for Catalysis                                                                  | Jun-ya Hasegawa                    |
| External                                                                                                    |                                    |
| Mayor of Sapporo                                                                                            | Katsuhiro Akimoto                  |
| President, Health Sciences University of Hokkaido                                                           | Masahiro Asaka                     |
| President, General Incorporated Association Hokkaido Intellect Tank                                         | Chikako Igarashi                   |
| President, Hokkaido University Alumni Association<br>Advisor, Nippon Light Metal Holdings Company, Ltd.     | Takashi Ishiyama                   |
| Professor, Graduate School of Business Administration, Hitotsubashi University                              | Christina Ahmadjian                |
| Director-General, Hokkaido Bureau of Economy, Trade and Industry                                            | Shuhei Kojima                      |
| President, Hokkaido Economic Federation President-Director, HOKUDEN KOGYO Co., Ltd.                         | Kenyu Takahashi                    |
| Vice Governor of Hokkaido Advisor (Former President), Obihiro University of Agriculture and                 | Yasuhiro Tsuji                     |
| Veterinary Medicine; Administrative Director, Tokachi Foundation                                            | Hideyuki Nagasawa                  |
| President and Representative Director, CEO, Otsuka Holdings Co.,Ltd<br>President and CEO, Meidi-Ya Co.,Ltd. | Tatsuo Higuchi<br>Koichi Matsuzawa |
| Vice President, International University of Health and Welfare                                              |                                    |
| Honorary President, National Institute of Public Health                                                     | Yukio Matsutani                    |
| Editorial Board, The Asahi Shimbun Company President and Representative Director, ARCS Co.,Ltd.             | Toshiaki Miura                     |
| Chairman and CEO, RALSE Co., Ltd.                                                                           | Kiyoshi Yokoyama                   |