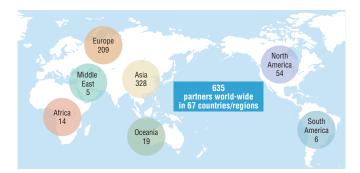

-|---------------|
| Japanese government                                  | 48 (10)       | 322 (132)   | 38 (26) | 408 (168)     |
| Self-supported                                       | 343 (202)     | 1,243 (630) | 44 (25) | 1,630 (857)   |
| Foreign government                                   | 13 (4)        | 48 (15)     | 2 (0)   | 63 (19)       |
| Total                                                | 404 (216)     | 1,613 (777) | 84 (51) | 2,101 (1,044) |
| International Students (Permanent Resident in Japan) | 28 (8)        | 32 (15)     | 0 (0)   | 60 (23)       |
| GRAND TOTAL (All International Students)             | 432 (224)     | 1,645 (792) | 84 (51) | 2,161 (1,067) |

Nore: Number of females indicated in red in parentheses ( ).

# **International Academic Exchanges**



# Inter-University Exchange Agreements (190 Agreements, 194 Universities in 50 Countries/Regions)

Data as of May 1, 2018

| Coun  | try/Region  | Counterpart                                                                                                         | Concluded                                                          |
|-------|-------------|---------------------------------------------------------------------------------------------------------------------|--------------------------------------------------------------------|
|       | Bangladesh  | University of Dhaka Beijing Normal University                                                                       | 2009.12.24<br>2010. 1.20                                           |
|       |             | Chinese University