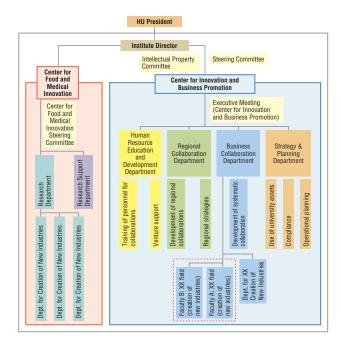

The Admission Center, formerly a joint facility, evolves into an administrative unit.

2009 4 The Management Center for Intellectual Property and Innovation (an administrative unit) reorganized into the Center for Innovation and Business Promotion (an administrative unit).

The Institute for the Promotion of Business-Regional Collaboration (operational organization) established. The Center for Innovation and Business Promotion and the Center for Food and Medical Innovation merge into the Institute.