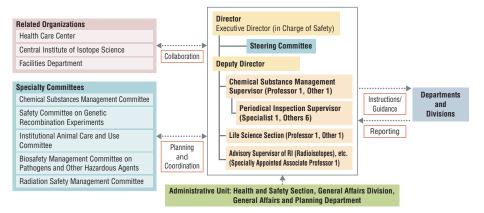

areer development. Students gain the basic knowledge & skills, self-awareness, and employment responsibilities needed in the process of job-hunting through seminars and consultations.



# Office of Health and Safety

HU has various educational and research sites for a diverse range of research fields throughout the huge campus. The Office of Health and Safety was established in March 2011 as an organization to plan, design, and supervise on-campus health and safety. The office helps manage health and safety in cooperation with various faculties and related organizations. Their activities include periodical inspections by health officers, investigations at the life science facilities, and providing materials on safety education and lectures.



Periodical inspection by the health officer



# **Institute for International Collaboration (IIC)**

The IIC was reorganized from the Office of International Affairs (OIA) in October 2016 to promote the HUCI (Hokkaido Universal Campus Initiative, see page 43), one of the plans to be implemented for the "Future Strategy for the 150<sup>th</sup> Anniversary of Hokkaido University." The IIC enhances the internationalization of education and research, and fosters students with the ability to understand and communicate with different cultures toward the resolution of global issues.

#### **Operating Organizations**

- Center for International Education and Research
- Intensive Learning Center
- International Student Support Office
- Global Relations Office
- Overseas Office Coordination Unit

#### Administrative Organizations

• Internat