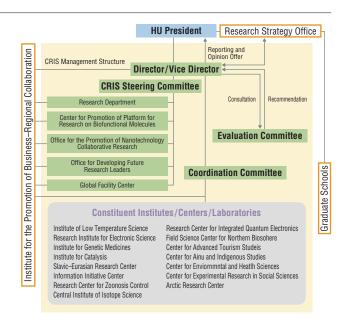

# **Deans and Directors**

| Governing Organization                                                                                                                                                      |                                                         |
|-----------------------------------------------------------------------------------------------------------------------------------------------------------------------------|---------------------------------------------------------|
| Director, Office of Technical Support                                                                                                                                       | Masanori Kasahara                                       |
| Director, ICT Promotion Office                                                                                                                                              | Toyoharu Nawa                                           |
| Director, Admission Center                                                                                                                                                  | Ko Hasegawa                                             |
| Director, Front Office for Human Resource Education and<br>Development                                                                                                      | Masanori Kasahara                                       |
| Director, Creative Research Institution (CRIS)                                                                                                                              | Junji Nishii                                            |
| Director, Institute for the Advancement of Higher Education                                                                                                                 | Ko Hasegawa                                             |
| Director, Sustainable Campus Management Office                                                                                                                              | Kazushi Minakawa                                        |
| Director, Office of Health and Safety                                                                                                                                       | Kazushi Minakawa                                        |
| Director, Office for Enhancing Institutional Capacity                                                                                                                       | Toyoharu Nawa                                           |
| Director, Institute for the Promotion of Business-Regional Collaboration                                                                                                    | Junji Nishii                                            |
| Director, Office of Institutional Research                                                                                                                                  | Toyoharu Nawa                                           |
| Director, Institute for International Collaboration                                                                                                                         | Masanori Kasahara                                       |
| Schools/Graduate Schools/Faculties                                                                                                                                          |                                                         |
| Dean, Faculty/Graduate School of Letters                                                                                                                                    | Fumihiko Yamamoto                                       |
| Dean, School/Graduate School of Law                                                                                                                                         | Tomoyuki Kato                                           |
| Dean, Graduate School of Information Science and Technology                                                                                                                 | Hiroyuki Kita                                           |
| Dean, School/Graduate School/Faculty of Fisheries Sciences                                                                                                                  | Nobuo Kimura                                            |
| Dean, Graduate School of Environmental Science/Faculty of Environmental Earth Science                                                                                       | Masashi Ohara                                           |
| Dean, Graduate School of Science                                                                                                                                            | Hiroshi Amitsuka                                        |
| Dean, School/Faculty of Science                                                                                                                                             | Koichiro Ishimori                                       |
| Dean, School of Pharmaceutical Sciences and Pharmacy/Faculty of<br>Pharmaceutical Sciences                                                                                  | Yoshihiro Sato                                          |
| Dean, School/Graduate School/Faculty of Agriculture                                                                                                                         | Atsushi Yokota                                          |
| Dean, Graduate School of Life Science                                                                                                                                       | Masakane Yamashita                                      |
| Dean, Faculty of Advanced Life Science                                                                                                                                      | Makoto Demura                                           |
| Dean, School/Graduate School/Faculty of Education                                                                                                                           | Takashi Miyazaki                                        |
| Dean, Graduate School of International Media, Communication, and Tourism Studies/Research Faculty of Media and Communication                                                | Yoshihiro Yamada                                        |
| Dean, Graduate School/Faculty of Health Sciences                                                                                                                            | Takeshi Saito                                           |
| Dean, Graduate School of Engineering                                                                                                                                        | Yukinori Kobayashi                                      |
| Dean, School/Faculty of Engineering                                                                                                                                         | Takao Masuda                                            |
| Dean, Graduate School of Chemical Sciences and Engineering                                                                                                                  | Tetsuya Taketsugu                                       |
| Dean, School/Graduate School/Faculty of Economics and Business                                                                                                              | Kenta Hiramoto                                          |
| Dean, School/Graduate School/Faculty of Medicine                                                                                                                            | Mitsuhiro Yoshioka                                      |
| Dean, School/Graduate School/Faculty of Dental Medicine                                                                                                                     | Yasutaka Yawaka                                         |
| Dean, Graduate School of Veterinary Medicine                                                                                                                                | Yasuhiro Kon                                            |
| Dean, School/Faculty of Veterinary Medicine                                                                                                                                 | Motohiro Horiuchi                                       |
| Dean, Graduate School of Biomedical Science and Engineering                                                                                                                 | Hiroki Shirato                                          |
| Dean, Graduate School of Infectious Diseases                                                                                                                                | Kazuhiko Ohashi                                         |
| Dean, Graduate School of Global Food Resources                                                                                                                              | Takashi Inoue                                           |
| Dean, Graduate School/Faculty of Public Policy                                                                                                                              | Shin-ei Takano                                          |
| Hokkaido University Hospital                                                                                                                                                |                                                         |
| Director, Hokkaido University Hospital                                                                                                                                      | Kiyohiro Houkin                                         |
| Research Institutes                                                                                                                                                         |                                                         |
| Director, Institute of Low Temperature Science                                                                                                                              | Manabu Fukui                                            |
| Director, Research Institute for Electronic Science                                                                                                                         | Toshiyuki Nakagaki                                      |
| Director, Institute for Genetic Medicine                                                                                                                                    | Masaaki Murakami                                        |
| Director, Institute for Catalysis                                                                                                                                           | Jun-ya Hasegawa                                         |
| University Libraries                                                                                                                                                        | Vo Hose serve                                           |
| Director & Deputy Director, Central Library                                                                                                                                 | Ko Hasegawa                                             |
| Director, North Library                                                                                                                                                     | Ko Hasegawa                                             |
| Research Centers Director, Slavic–Eurasian Research Center                                                                                                                  | Manahu Sangaku                                          |
| Director, Slavic–Eurasian Research Center  Director, Information Initiative Center                                                                                          | Manabu Sengoku<br>Yoshiaki Takai                        |
| Director, Research Center for Zoonosis Control                                                                                                                              | Yasuhiko Suzuki                                         |
| Joint Facilities (Research Centers)                                                                                                                                         | . adamino duzuni                                        |
| Director, Central Institute of Isotope Science                                                                                                                              | Shigetsugu Hatakeyar                                    |
| Director, Central Institute of Isotope Science  Director, Research Center for Integrated Quantum Electronics                                                                | Tamotsu Hashizume                                       |
| Director, Research Center for Integrated Quantum Electronics  Director, Field Science Center for Northern Biosphere                                                         | Fuyuki Sato                                             |
| Director, Field Science Center for Northern Biosphere  Director, Center for Advanced Tourism Studies                                                                        | Noriaki Nishiyama                                       |
| Director, Center for Advanced Tourism Studies                                                                                                                               | Teruki Tsunemoto                                        |
| Director, Center for Experimental Research in Social Sciences                                                                                                               | Masaki Yuki                                             |
| Director, Center for Environmental and Health Sciences                                                                                                                      | Katsuhiko Ogasawar                                      |
|                                                                                                                                                                             |                                                         |
| <u>'</u>                                                                                                                                                                    | Sei-Ichi Saitoh                                         |
| Director, Arctic Research Center                                                                                                                                            | Sei-Ichi Saitoh                                         |
| Director, Arctic Research Center<br>Joint Facilities (Educational Centers)                                                                                                  |                                                         |
| Director, Arctic Research Center  Joint Facilities (Educational Centers)  Director, Research and Education Center for Brain Science  Director, Center for Language Learning | Sei-Ichi Saitoh  Masahiko Watanabe  Katsuyuki Nishikawa |