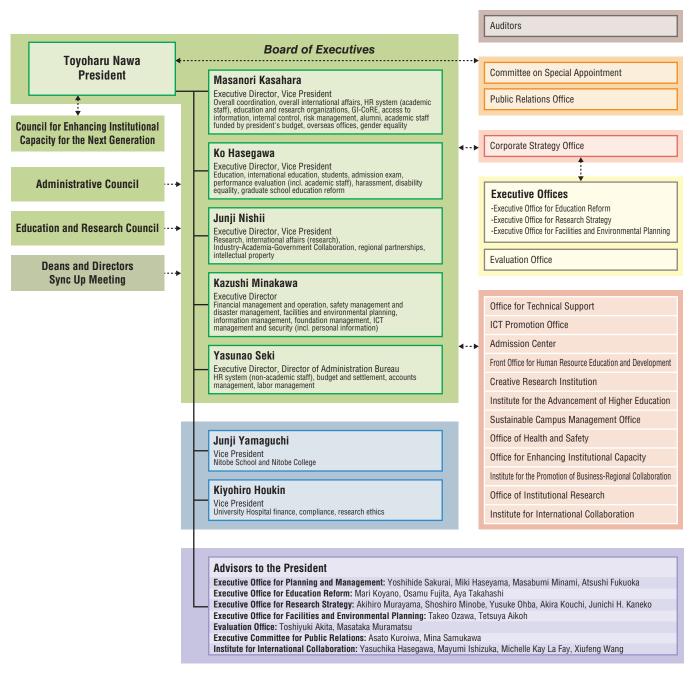

# Executives, Administrative Council and Education and Research Council Data as of May 1, 2018

| Board of Free villes                                                                                        |                                    |
|-------------------------------------------------------------------------------------------------------------|------------------------------------|
| Board of Executives President                                                                               | Toyoharu Mawa                      |
| Executive Director, Vice President                                                                          | Toyoharu Nawa                      |
| Executive Director, Vice President  Executive Director, Vice President                                      | Masanori Kasahara<br>Ko Hasegawa   |
| Executive Director, Vice President                                                                          | Junji Nishii                       |
| Executive Director                                                                                          | Kazushi Minakawa                   |
| Executive Director, Director of Administration Bureau                                                       | Yasunao Seki                       |
| Auditor                                                                                                     | Chisato Takeya                     |
| Auditor                                                                                                     | Shunsuke Hori                      |
| Vice Presidents (Except for Executives)                                                                     |                                    |
| Professor, Faculty of Science                                                                               | Junji Yamaguchi                    |
| Director, Hokkaido University Hospital                                                                      | Kiyohiro Houkin                    |
| Advisors to the President                                                                                   |                                    |
| Professor, Graduate School of Letters                                                                       | Yoshihide Sakurai                  |
| Professor, Graduate School of Information Science and Technology                                            | Miki Haseyama                      |
| Professor, Faculty of Pharmaceutical Sciences                                                               | Masabumi Minami                    |
| Professor, Institute for Catalysis                                                                          | Atsushi Fukuoka                    |
| Professor, Graduate School of Law                                                                           | Mari Koyano                        |
| Professor, Faculty of Engineering                                                                           | Osamu Fujita                       |
| Professor, Institute for International Collaboration                                                        | Aya Takahashi                      |
| Professor, Graduate School of Information Science and Technology                                            | Akihiro Murayama                   |
| Professor, Faculty of Science Professor, Faculty of Medicine                                                | Shoshiro Minobe<br>Yusuke Ohba     |
| Professor, Institute of Low Temperature Science                                                             | Akira Kouchi                       |
| Associate Professor, Faculty of Engineering                                                                 | Junichi H. Kaneko                  |
| Professor, Faculty of Engineering                                                                           | Takeo Ozawa                        |
| Associate Professor, Faculty of Agriculture                                                                 | Tetsuya Aikoh                      |
| Professor, Faculty of Science                                                                               | Toshiyuki Akita                    |
| Associate Professor, Graduate School of Letters                                                             | Masataka Muramatsu                 |
| Professor, Faculty of Science                                                                               | Asato Kuroiwa                      |
| Associate Professor, Faculty of Health Sciences                                                             | Mina Samukawa                      |
| Professor, Faculty of Engineering                                                                           | Yasuchika Hasegawa                 |
| Professor, Faculty of Veterinary Medicine                                                                   | Mayumi Ishizuka                    |
| Associate Professor, Graduate School of Letters                                                             | Michelle Kay La Fay                |
| Associate Professor, Faculty of Agriculture                                                                 | Xiufeng Wang                       |
| Administrative Council                                                                                      |                                    |
| Internal                                                                                                    |                                    |
| President                                                                                                   | Toyoharu Nawa                      |
| Executive Director                                                                                          | Masanori Kasahara                  |
| Executive Director                                                                                          | Ko Hasegawa                        |
| Executive Director  Executive Director                                                                      | Junji Nishii<br>Kazushi Minakawa   |
| Executive Director                                                                                          | Yasunao Seki                       |
| Dean, Graduate School of Letters                                                                            | Fumihiko Yamamoto                  |
| Dean, Faculty of Science                                                                                    | Koichiro Ishimori                  |
| Dean, Faculty of Veterinary Medicine                                                                        | Motohiro Horiuchi                  |
| Director, Hokkaido University Hospital                                                                      | Kiyohiro Houkin                    |
| Director, Research Institute for Catalysis                                                                  | Jun-ya Hasegawa                    |
| External                                                                                                    |                                    |
| Mayor of Sapporo                                                                                            | Katsuhiro Akimoto                  |
| President, Health Sciences University of Hokkaido                                                           | Masahiro Asaka                     |
| President, General Incorporated Association Hokkaido Intellect Tank                                         | Chikako Igarashi                   |
| President, Hokkaido University Alumni Association<br>Advisor, Nippon Light Metal Holdings Company, Ltd.     | Takashi Ishiyama                   |
| Professor, Graduate School of Business Administration, Hitotsubashi University                              | Christina Ahmadjian                |
| Director-General, Hokkaido Bureau of Economy, Trade and Industry                                            | Shuhei Kojima                      |
| President, Hokkaido Economic Federation President-Director, HOKUDEN KOGYO Co., Ltd.                         | Kenyu Takahashi                    |
| Vice Governor of Hokkaido Advisor (Former President), Obihiro University of Agriculture and                 | Yasuhiro Tsuji                     |
| Veterinary Medicine; Administrative Director, Tokachi Foundation                                            | Hideyuki Nagasawa                  |
| President and Representative Director, CEO, Otsuka Holdings Co.,Ltd<br>President and CEO, Meidi-Ya Co.,Ltd. | Tatsuo Higuchi<br>Koichi Matsuzawa |
| Vice President, International University of Health and Welfare                                              |                                    |
| Honorary President, National Institute of Public Health                                                     | Yukio Matsutani                    |
| Editorial Board, The Asahi Shimbun Company President and Representative Director, ARCS Co.,Ltd.             | Toshiaki Miura                     |
| Chairman and CEO, RALSE Co., Ltd.                                                                           | Kiyoshi Yokoyama                   |