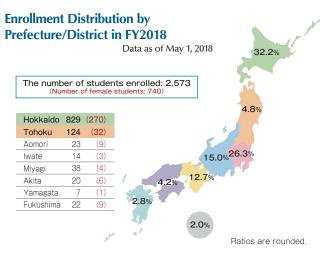

ld Science Center for Northern Biosphere       | 2                 |                              | _                                             | _                            | 2 [0 (0.0)]    |
| Center for Advanced Tourism Studies               | 1                 |                              | _                                             | _                            | 1 [1 (100.0)]  |
| Hokkaido University Museum                        |                   |                              | _                                             | _                            | 0 [0 (0.0)]    |
| TOTAL                                             | 19                | 0                            | 54                                            | 13                           | 86 [51 (59.3)] |



| Kanto          | 677 | (176) |
|----------------|-----|-------|
| Ibaraki        | 44  | (13)  |
| Tochigi        | 26  | (5)   |
| Gumma          | 29  | (6)   |
| Saitama        | 90  | (12)  |
| Chiba          | 64  | (15)  |
| Tokyo          | 300 | (94)  |
| Kanagawa       | 124 | (31)  |
| Hokuriku/Chubu | 385 | (99)  |
| Niigata        | 43  | (14)  |
| Toyama         | 32  | (3)   |
| Ishikawa       | 46  | (14)  |
| Fukui          | 3   | (0)   |
| Yamanashi      | 14  | (3)   |
| Nagano         | 34  | (16)  |
| Gifu           | 20  | (9)   |
| Shizuoka       | 67  | (16)  |
| Aichi          | 126 | (24)  |
|                |     |       |

|   | T XIII II XI        | 020     | (01)  |
|---|---------------------|---------|-------|
|   | Mie                 | 30      | (6)   |