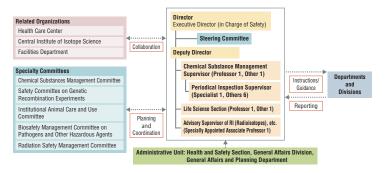

- 7 The Office of International Affairs established as an administrative unit, into which the International Student Center is transferred.
- The Institute for the Advancement of Higher Education established as an administrative unit, into which the operations of the Center for Research and Development in Higher Education are transferred.
- 11 The Office for a Sustainable Campus established as an administrative unit.
- 2011 3 The Office of Safety and Health established as an administrative unit.
  - 4 The Center for Translational Research established.