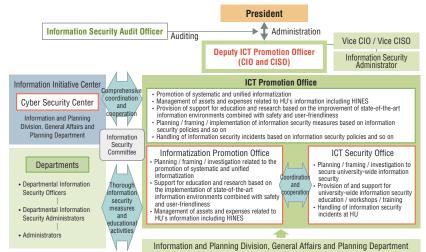

The Center for Advanced Tourism Studies established.

- 2007 3 The Education and Research Support Office established as an administrative unit.
  - The College of Medical Technology abolished.
  - 4 The ICT Promotion Office established as an administrative unit.