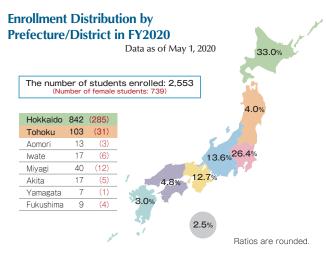

cience Center for Northern Biosphere        | 2                 |                              | _                                             | _                            | 2 [1 (50.0)]   |
| Center for Advanced Tourism Studies                | 1                 |                              | _                                             | _                            | 1 [1 (100.0)]  |
| Hokkaido University Museum                         | _                 |                              | _                                             | _                            | 0 [0 (0.0)]    |
| TOTAL                                              | 16                | 2                            | 46                                            | 1                            | 65 [40 (61.5)] |



| Kanto          | 673      | (161) |
|----------------|----------|-------|
| Ibaraki        | 41       | (16)  |
| Tochigi        | 29       | (5)   |
| Gumma          | 20       | (5)   |
| Saitama        | 96       | (16)  |
| Chiba          | 76       | (15)  |
| Tokyo          | 270      | (71)  |
| Kanagawa       | 141      | (33)  |
| Hokuriku/Chubu | 347      | (96)  |
| Niigata        | 38       | (11)  |
| Toyama         | 34       | (7)   |
| Ishikawa       | 40       | (12)  |
| Fukui          | 13       | (2)   |
| Yamanashi      | 14       | (3)   |
|                |          |       |
| Nagano         | 24       | (8)   |
| Nagano<br>Gifu | 24<br>13 | (8)   |
|                |          |       |

|   | Mie                                                      | 22