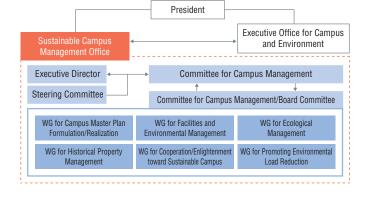

- 7 The Education and Research Center for Mathematical and Data Science established.
- 4 The Office for a Sustainable Campus reorganized into the Sustainable Campus Management Office as an administrative unit.
  - 8 The Student Advice and Counseling Center established.
  - The Faculty of Humanities and Human Sciences, the Faculty of Information Science and Technology, the Graduate School of Humanities and Human Sciences, and the Graduate School of Information Science and Technology established. The Department of Letters, and the Department of Information Science and Technology abolished in the graduate school.