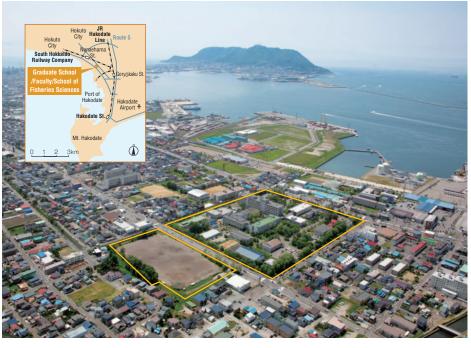

- 1949 5 Under the National School Establishment Law, Hokkaido University reorganized into the new Hokkaido University with schools of law and letters, education. science, medicine, engineering, agriculture, and fisheries sciences (Hakodate).
  - The Medical Clinic attached to the School of Medicine renamed the Hospital attached to the School of Medicine
  - ITO Seiya named President.
  - The new training ship Hokusei-maru becomes operational.
  - The Department of Liberal Studies established (renamed the School of Liberal 6 Studies in April 1951)
- 1950 3 Preparatory courses abolished
  - The Institute of Tuberculosis Research established.
    - The School of Law and Letters divided into the School of Letters and the School of Law and Economics.
  - 10 SHIMA Yoshichika named President.
- 1952 4 The School of Veterinary Medicine established.
- 1953 The new Graduate Schools of Letters, Education, Law, Economics and Business 4 Administration, Science, Engineering, Agriculture, Veterinary Medicine, and Fisheries Sciences established.