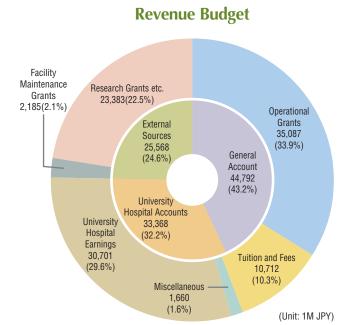

ng influenced by national policies and various internationally-adopted declarations.

Today, Sustainable Campus initiatives are regarded as a natural responsibility in various higher education institutions across Europe, the United States and Canada. Hokkaido University established its Office for a Sustainable Campus in 2010, and has been leading Sustainable Campus initiatives among Japanese higher education institutions to this day. From April 1, 2018, the office was reorganized into the "Sustainable Campus Management Office." With further flexibility and efficiency, it covers campus planning and management, facility environment management, assessment of a sustainable campus, and cooperation with external organizations.

https://www.osc.hokudai.ac.jp/en



# **FY2020 University Budget**



# **Expenditure Budget**



TOTAL 103,729 Million JPY

TOTAL 103,729 Million JPY

- 1) The accounting classifications in the inner circles and the item classifications in the outer circles do not necessarily correspond to each other.
- 2) The total amount and sum of each category are rounded and thus do not necessarily correspond to each other.

# Grants-in-Aid for Scientific Research, etc.

# External Funds (FY2019)

(Unit: 1K JPY)

|      | Category                                              | Number<br>of Funds | Amount     |
|------|-------------------------------------------------------|--------------------|------------|
| Joir | nt Research*                                          | 777                | 1,940,891  |
| Co   | nsigned Research*