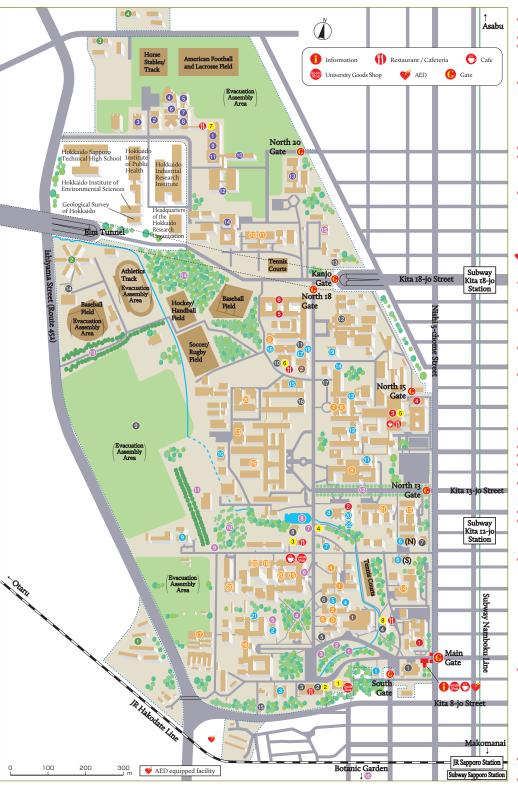

79 tons |
|---------------------|---------------------------|------------------------|
|---------------------|---------------------------|------------------------|

## **Campus Orientation**

#### **Aerial Photograph of Sapporo Campus**



#### **Aerial Photograph and Map of Hakodate Campus**



- Main Gate
  Main Building
  Annex Building
  Marine Bioresources Research Building
- 6 Marine Frontier Research Building
- Marine Science Creative Research Building Lecture Room Building
- Student Laboratories
- **9** Controlled Environment Rooms
- 10 Towing Tank Room

- 1 Auditorium
  2 Library
  3 Aquatic Biological Specimen House
  4 The Fisheries Science Center
- Gymnasium

- Student CenterStudent Activities Building
- Swimming Pool
   Athletic Field
- Garage

#### **Map of Sapporo Campus**



#### University Organization

- Administration Bureau
- 2 Front Office for Human Resource Education and Development
- Hokkaido University Hospital Dental Clinical Division of Hokkaido University Hospital
- 6 Admission Center
- (6) Institute for the Advancement of Higher Education

- Graduate School of Humanities and Human Sciences
- Graduate School of Law
- 3 Graduate School of Economics and Business
- Graduate School of Education
- Graduate School of International Media, Communication, and
- Tourism Studies
- Graduate School of Public Policy Graduate School of Medicine
- Graduate School of Medicine
   Graduate School of Biomedical Science and Engineering
   Graduate School of Dental Medicine
- Graduate School of Veterinary MedicineGraduate School of Infectious Diseases
- Graduate School