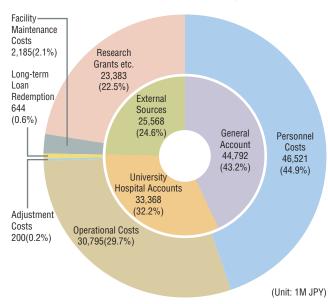

licies and various internationally-adopted declarations.

Today, Sustainable Campus initiatives are regarded as a natural responsibility in various higher education institutions across Europe, the United States and Canada. Hokkaido University established its Office for a Sustainable Campus in 2010, and has been leading Sustainable Campus initiatives among Japanese higher education institutions to this day. From April 1, 2018, the office was reorganized into the "Sustainable Campus Management Office." With further flexibility and efficiency, it covers campus planning and management, facility environment management, assessment of a sustainable campus, and cooperation with external organizations.

https://www.osc.hokudai.ac.jp/en



# **FY2020 University Budget**



# **Expenditure Budget**



TOTAL 103,729 Million JPY

TOTAL 103,729 Million JPY

- 1) The accounting classifications in the inner circles and the item classifications in the outer circles do not necessarily correspond to each other.
- 2) The total amount and sum of each category are rounded and thus do not necessarily correspond to each other.

# Grants-in-Aid for Scientific Research, etc.

# External Funds (FY2019)

(Unit: 1K JPY)

|      | Category                                              | Number<br>of Funds | Amount     |
|------|-------------------------------------------------------|--------------------|------------|
| Joir | nt Research*                                          | 777                | 1,940,891  |
| Co   | nsigned Research*                                     | 603                | 6,793