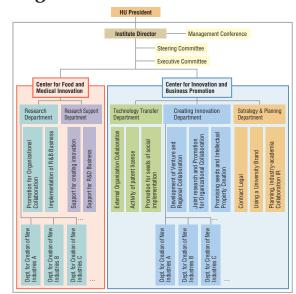

The Institute for the Promotion of Business-Regional Collaboration established as an administrative unit, into which the Center for Innovation and Business Promotion and the Center for Food and Medical Innovation are transferred.