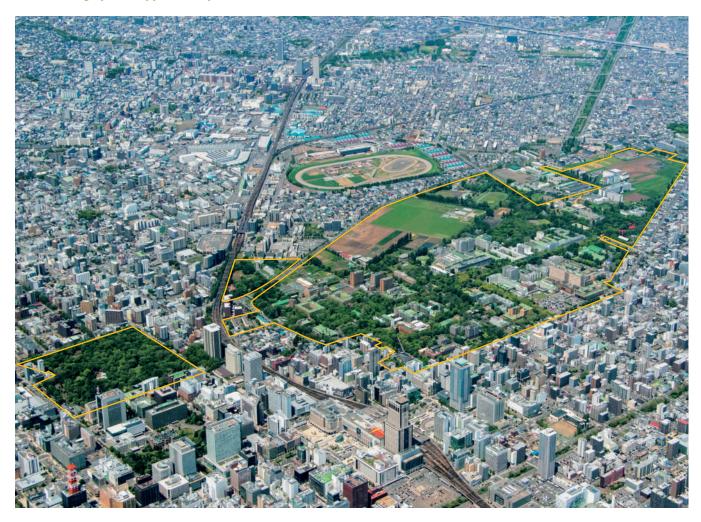

| 660,178,885                                                         | 891,596            |  |
|                                                                       |                                                                 |                                                                     |                    |  |

Note: The grand total may be different from the sum of the numbers since they are rounded.  $\label{eq:note}$ 

| Main Training Ships | Oshoro-maru<br>Ushio-maru | 1,598 tons<br>179 tons |
|---------------------|---------------------------|------------------------|
|---------------------|---------------------------|------------------------|

## **Campus Orientation**

#### **Aerial Photograph of Sapporo Campus**



#### **Aerial Photograph and Map of Hakodate Campus**



- Main Gate
  Main Building
  Annex Building
  Marine Bioresources Research Building
- 6 Marine Frontier Research Building
- Marine Science Creative Research Building Lecture Room Building
- Student Laboratories
- **9** Controlled Environment Rooms
- 10 Towing Tank Room

- 1 Auditorium
  2 Library
  3 Aquatic Biological Specimen House
  4 The Fisheries Science Center
- Gymnasium

- Student CenterStudent Activities Building
- Swimming Pool
   Athletic Field
- Garage

#### **Map of Sapporo Campus**



#### University Organization

- Administration Bureau
- 2 Front Office for Human Resource Education and Development
- Hokkaido University Hospital Dental Clinical Division of Hokkaido University Hospital
- 6 Admission Center
- (6) Insti