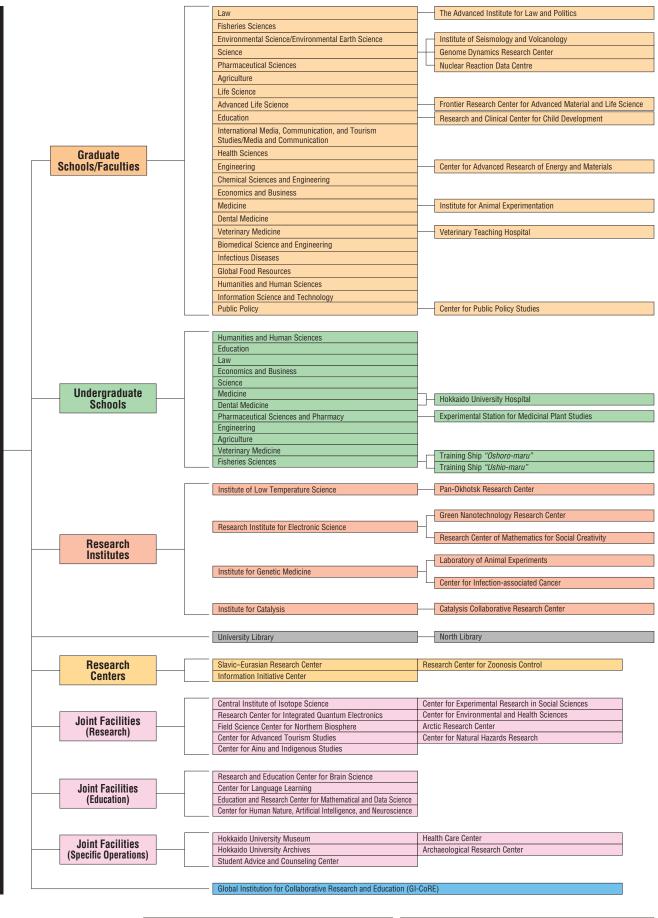

# **General Organization**

# Joint Usage/Research Centers

- Institute of Low Temperature Science
- Research Institute for Electronic Science
- Institute for Genetic Medicine
- Slavic-Eurasian Research Center
- Institute for Catalysis · Arctic Research Center
- Information Initiative Center
- · Research Center for Zoonosis Control

#### **Joint Usage/Education Centers** Oshoro-maru (training ship)

- Field Science Center for Northern Biosphere
- Forest Research Station
- Aquatic Research Station (Akkeshi, Muroran, Usujiri, Nanae, Oshoro)
- Center for Teaching and Learning, Institute for the Advancement of Higher Education