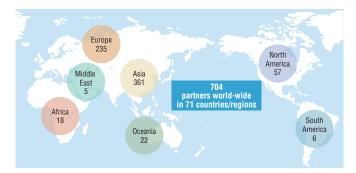

----------------------------|---------------|-------------|---------|--------------|
| Japanese government                        | 52 (10)       | 248 (112)   | 29 (16) | 329 (138)    |
| Self-Supported                             | 242 (130)     | 1,437 (730) | 31 (20) | 1,710 (880)  |
| Foreign government                         | 4 (1)         | 46 (19)     | 4 (4)   | 54 (24)      |
| Total                                      | 298 (141)     | 1,731 (861) | 64 (40) | 2,093(1,042) |
| International Students (Other visa status) | 7 (3)         | 35 (15)     | 0 0     | 42 (18)      |
| GRAND TOTAL (All International Students)   | 305 (144)     | 1,766 (876) | 64 (40) | 2,135(1,060) |

Note: Number of females indicated in red in parentheses ( ).

# **International Academic Exchanges**



# Inter-University Exchange Agreements (194 Agreements, 198 Universities in 51 Countries/Regions)

Data as of April 1, 2020

| Coun     | ntry/Region            | Counterpart                                                                             | Concluded                |
|----------|------------------------|-----------------------------------------------------------------------------------------|--------------------------|
|          | Bangladesh             | University of Dhaka Beijing Normal University                                           | 2009.12.24<br>2010.01.20 |
|          |                        | Chinese University of Hong Kong                                                         | 2011.09.30               |
|          |                        | City University