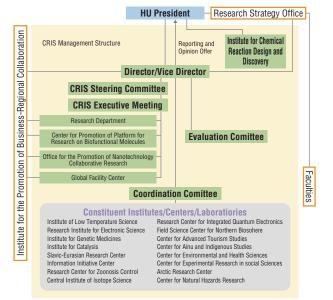

drug discovery and functional food development.

#### Office for the Promotion of Nanotechonology Collaborative Research

This office supports collaboration on research in the field of nanotechonology across the university, as well as with other research institutions. In addition, the office manages nanotechonology research facilities and supports their use.

#### **Global Facility Center**

The Global Facility Center maintains, manages, and operates laboratory equipment and facilities for shared use by HU faculty members, students, etc. It also promotes the use of advanced university laboratory equipment and facilities not only among faculty members and students, but also by domestic and foreign non-HU researchers. The center is also responsible for matters concerning sample analysis.





#### The Institute for Chemical Reaction Design and Discovery (ICReDD)

The Institute for Chemical Reaction Design and Discovery (ICReDD) was adopted by the Ministry of Education, Culture, Sports, Science and Technology (MEXT) in the context of the "World Premier International Research Center Initiative (WPI)" and was established at Hokkaido University in October 2018. The purpose of the WPI is to form "highly visible research centers" that conduct research in internationalized research environments and on a world-class level. ICReDD is one of 13 research centers currently in the country. In addition, the MANABIYA system, a strategic framework for the development of an international collaborative research environment and the development of advanced human resources on a global scale, will