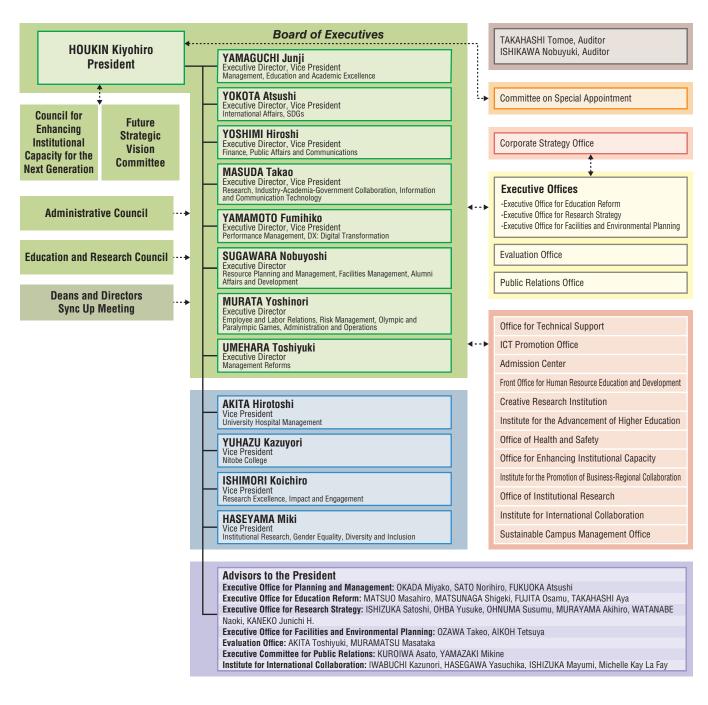

# Executives, Administrative Council and Education and Research Council Data as of October 1, 2020

| Board of Executives                                          |                               |
|--------------------------------------------------------------|-------------------------------|
| President                                                    | HOUKIN Kiyohiro               |
| Executive Director, Vice President                           | YAMAGUCHI Junii               |
| Executive Director, Vice President                           | YOKOTA Atsushi                |
| Executive Director, Vice President                           | YOSHIMI Hiroshi               |
| Executive Director, Vice President                           | MASUDA Takao                  |
| Executive Director, Vice President                           | YAMAMOTO Fumihiko             |
| Executive Director                                           | SUGAWARA Nobuvoshi            |
| Executive Director                                           | MURATA Yoshinori              |
| Executive Director                                           | UMEHARA Toshivuki             |
| Auditor                                                      | TAKAHASHI Tomoe               |
| Auditor                                                      | ISHIKAWA Nobuyuki             |
| Vice Presidents (Except for Executives)                      | ISHIKAWA NODUYUKI             |
| · · · · · · · · · · · · · · · · · · ·                        | AKITA Hirotoshi               |
| Director, Hokkaido University Hospital                       |                               |
| Professor, Faculty of Humanities and Human Sciences          | YUHAZU Kazuyori               |
| Professor, Faculty of Science                                | ISHIMORI Koichiro             |
| Dean, Faculty of Information Science and Technology          | HASEYAMA Miki                 |
| Advisors to the President *                                  | 0//10 4 4 11 1                |
| Professor, Faculty of Economics and Business                 | OKADA Miyako                  |
| Professor, Hokkaido University Hospital                      | SATO Norihiro                 |
| Professor, Institute for Catalysis                           | FUKUOKA Atsushi               |
| Professor, Faculty of Science                                | MATSUO Masahiro               |
| Professor, Faculty of Pharmaceutical Sciences                | MATSUNAGA Shigeki             |
| Professor, Faculty of Engineering                            | FUJITA Osamu                  |
| Professor, Institute for the Advancement of Higher Education | TAKAHASHI Aya                 |
| Professor, Faculty of Agriculture                            | ISHIZUKA Satoshi              |
| Professor, Faculty of Medicine                               | OHBA Yusuke                   |
| Professor, Faculty of Humanities and Human Sciences          | OHNUMA Susumu                 |
| Professor, Faculty of Information Science and Technology     | MURAYAMA Akihiro              |
| Professor, Institute of Low Temperature Science              | WATANABE Naoki                |
| Associate Professor, Faculty of Engineering                  | KANEKO Junichi H.             |
| Professor, Faculty of Engineering                            | OZAWA Takeo                   |
| Associate Professor, Faculty of Agriculture                  | AIKOH Tetsuya                 |
| Professor, Faculty of Science                                | AKITA Toshiyuki               |
| Associate Professor, Faculty of Humanities and Human Science | es MURAMATSU Masataka         |
| Professor, Faculty of Science                                | KUROIWA Asato                 |
| Professor, Faculty of Public Policy                          | YAMAZAKI Mikine               |
| Professor, Faculty of Agriculture                            | IWABUCHI Kazunori             |
| Professor, Faculty of Engineering                            | HASEGAWA Yasuchika            |
| Professor, Faculty of Veterinary Medicine                    | ISHIZUKA Mayumi               |
| Professor, Faculty of Humanities and Human Sciences          | Michelle Kay La Fay           |
|                                                              | * Data as of October 12, 2020 |