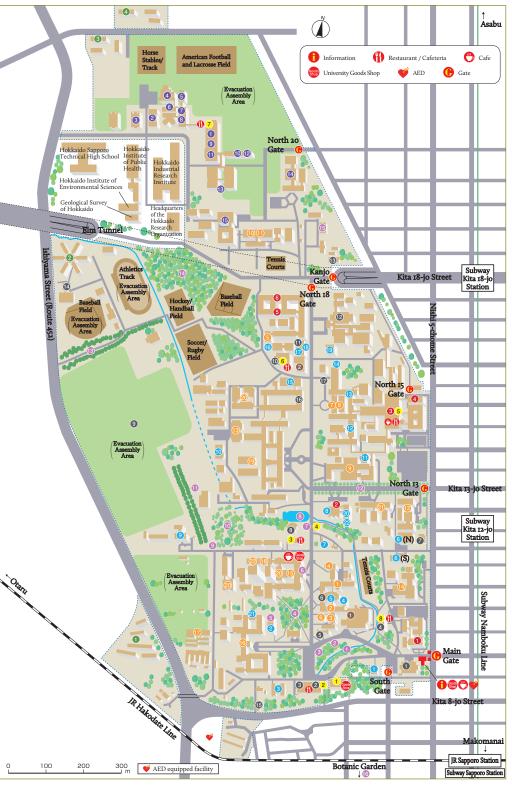

oro-maru<br>Ushio-maru | 1,598 tons<br>179 tons |
|--|---------------------------|------------------------|
|--|---------------------------|------------------------|

# **Campus Orientation**

### **Aerial Photograph of Sapporo Campus**



## **Aerial Photograph and Map of Hakodate Campus**





- Main Gate
  Main Building
  Annex Building
  Marine Bioresources Research Building
- 6 Marine Frontier Research Building
- Marine Science Creative Research Building Lecture Room Building
- Student Laboratories
- **9** Controlled Environment Rooms
- 10 Towing Tank Room

- 1 Auditorium
  2 Library
  3 Aquatic Biological Specimen House
  4 The Fisheries Science Center
- Gymnasium

- Student CenterStudent Activities Building
- Swimming Pool
   Athletic Field
- Garage

#### **Map of Sapporo Campus**



#### University Organization

- Administration Bureau
- 2 Front Office for Human Resource Education and Development
- Hokkaido University Hospital Dental Clinical Division of Hokkaido University Hospital
- 6 Admission Center
- (6) Institute for the Advancement of Higher Education

- Graduate School of Humanities and Human Sciences
- Graduate School of Law
- 3 Graduate School of Economics and Business
- Graduate School of Education
- Graduate School of International Media, Communication, and Tourism Studies
  - Graduate School of Public Policy
- Graduate School of Medicine
- Graduate School of Medicine
   Graduate School of Biomedical Science and Engineering
   Graduate School of Dental Medicine
- Graduate School of Veterinary MedicineGraduate School of Infectious Diseases
- Graduate Scho