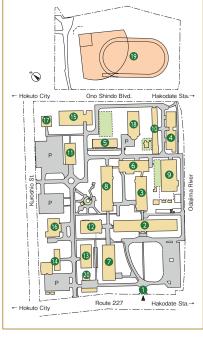

| 36,082             |
|               | GRAND TOTAL                                                        | 660,177,464                                                         | 887,637            |
|               |                                                                    |                                                                     |                    |

Note: The grand total may be different from the sum of the numbers since they are rounded.

|  | Oshoro-maru<br>Ushio-maru | 1,598 tons<br>179 tons |
|--|---------------------------|------------------------|
|--|---------------------------|------------------------|

# **Campus Orientation**

### **Aerial Photograph of Sapporo Campus**



## **Aerial Photograph and Map of Hakodate Campus**





- Main Gate
  Main Building
  Annex Building
  Marine Bioresources Research Building
- 6 Marine Frontier Research Building
- Marine Science Creative Research Building Lecture Room Building
- Student Laboratories
- **9** Controlled Environment Rooms
- 10 Towing Tank Room

- 1 Auditorium
  2 Library
  3 Aquatic Biological Specimen House
  4 The Fisheries Science Center
- Gymnasium

- Student CenterStudent Activities Building
- Swimming Pool
   Athletic Field
- Garage

#### **Map of Sapporo Campus**



#### University Organization

- Administration Bureau
- 2 Front Office for Human Resource Education and Development
- Hokkaido University Hospital Dental Clinical Division of Hokkaido University Hospital
- 6 Admission Center
- (6) Institute for the Advancement of Higher Education

- Graduate