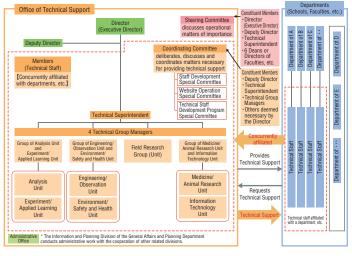

research support system through upskilling of and career development for our technical staff, providing university-wide technical support and continuing to pass on expertise and skills to new researchers and staff.

Originally established in March 2007 as the "Education and Research Support Office", and later renamed "Office of Technical Support" in April 2013, the Office underwent an organizational reform in October 2018.

Along with running SD programs for our technical staff, the Office has built an environment for university-wide and cross-departmental technical assistance and cooperation and implemented activities to help enhance HU's education and research capacities.







Technical staff in laboratory

The Office of Technical Support Organizational Chart (as of November 10,2020)



## **ICT Promotion Office**

The ICT Promotion Office aims to carry out the following duties:

- to improve HU's information infrastructure;
- to conduct smooth operation and maintenance of HU's information assets; and
- to ensure HU's information security and enhance both its standard and management systems.

#### **Informatization Promotion Office**

The Informatization Promotion Office aims to carry out the following duties:

- to promote systematic and unified informatization at HU;
- to manage assets and expenses related to HU's information, including the information network system; and
- to provide support for education and research based on the established state-of-the-art information environments combined with safety and user-friendliness.

#### ICT Security Office

The ICT Secur