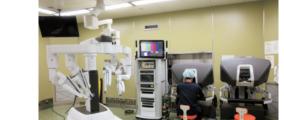

CU)                  | 8       | 0                           | (2,039)**  |  |  |
| High Care Unit (HCU)                       | 5       | 0                           | (1,534)**  |  |  |
| Neonatal Intensive Care Unit (NICU)        | 9       | 0                           | (3,000)**  |  |  |
| Growing Care Unit (GCU)                    | (11)*   | 0                           | (1,844)**  |  |  |
| Maternal Fetal Intensive Care Unit (MFICU) | (3)*    | 0                           | (1,050)**  |  |  |
| Highly Qualified Clean Ward                | 6       | 0                           | (1,231)**  |  |  |
| TOTAL                                      | 899     | 555,456                     | 257,177    |  |  |

## \* Beds within Obstetrics section. \*\* Patients from each clinical section.



### **Dental Clinical Department**

| Clinical Section                            | Number  | Number of Patients (FY2020) |            |  |  |  |  |
|---------------------------------------------|---------|-----------------------------|------------|--|--|--|--|
| Chilical Section                            | of Beds | Outpatients                 | Inpatients |  |  |  |  |
| Preventive Dentistry                        |         | 6,867                       |            |  |  |  |  |
| Endodontics and Periodontics                |         | 21,468                      |            |  |  |  |  |
| Crown and Bridge Prosthodontics             |         | 10,468                      |            |  |  |  |  |
| Gerodontology                               |         | 12,513