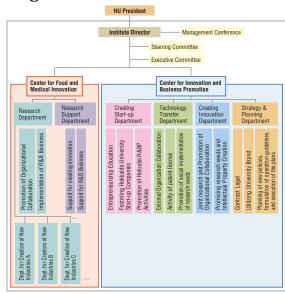

The Center for Sustainability Science established.

The Admission Center, formerly a joint facility, changes it's organization to an administrative unit.

The Management Center for Intellectual Property and Innovation as an administrative unit, reorganized into the Center for Innovation and Business Promotion as an administrative unit.

2013 4 YAMAGUCHI Keizo named President.

2012

2014 2 The Office for Enhancing Institutional Capacity established as an administrative unit.

4 The Center for Food and Medical Innovation established as an administrative unit.

The Institute for the Promotion of Business-Regional Collaboration established as an administrative unit, into which the Center for Innovation and Business Promotion and the Center for Food and Medical Innovation are transferred.