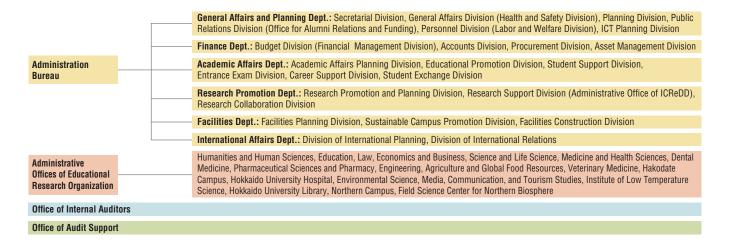

## **General Organization**

The Advanced Institute for Law and Politics Fisheries Sciences Environmental Science/Environmental Earth Science Institute of Seismology and Volcanology Genome Dynamics Research Center Pharmaceutical Sciences Nuclear Reaction Data Centre Agriculture Life Science Frontier Research Center for Advanced Material and Life Science Advanced Life Science Research and Clinical Center for Child Development International Media, Communication, and Tourism Studies/Media and Communication Health Sciences Graduate Schools/Faculties Center for Advanced Research of Energy and Materials Engineering Chemical Sciences and Engineering **Economics and Business** Institute for Animal Experimentation Medicine Dental Medicine Veterinary Teaching Hospital Veterinary Medicine Biomedical Science and Engineering Infectious Diseases Global Food Resources **Humanities and Human Sciences** Information Science and Technology Public Policy Center for Public Policy Studies Humanities and Human Sciences Education Economics and Business Undergraduate Medicin Hokkaido University Hospital Schools Dental Medicine Pharmaceutical Sciences and Pharmacy Experimental Station for Medicinal Plant Studies Engineering Agriculture Veterinary Medicine Training Ship "Oshoro-maru Fisheries Sciences Training Ship "Ushio-maru" Pan-Okhotsk Research Center Institute of Low Temperature Science Green Nanotechnology Research Center Research Institute for Electronic Science Research Center of Mathematics for Social Creativity Research Laboratory of Animal Experiments Institute for Genetic Medicine Institutes Center for Infection-associated Cancer Institute for Catalysis Catalysis Collaborative Research Center International Institute for Zoonosis Control University Library North Library Slavic-Eurasian Research Center Research Centers Information Initiative Center Center for Experimental Research in Social Sciences Central Institute of Isotope Science Research Center for Integrated Quantum Electronics Center for Environmental and Health Sciences **Joint Facilities** Field Science Center for Northern Biosphere Arctic Research Center (Research) Center for Advanced Tourism Studies Center for Natural Hazards Research Center for Ainu and Indigenous Studies Research and Education Center for Brain Science **Joint Facilities** Center for Language Learning (Education) Education and Research Center for Mathematical and Data Science Center for Human Nature, Artificial Intelligence, and Neuroscience Hokkaido University Museum Health Care Center **Joint Facilities** Hokkaido University Archives Archaeological Research Center (Specific Operations) Student Advice and Counseling Center Global Institution for Collaborative Research and Education (GI-CoRE