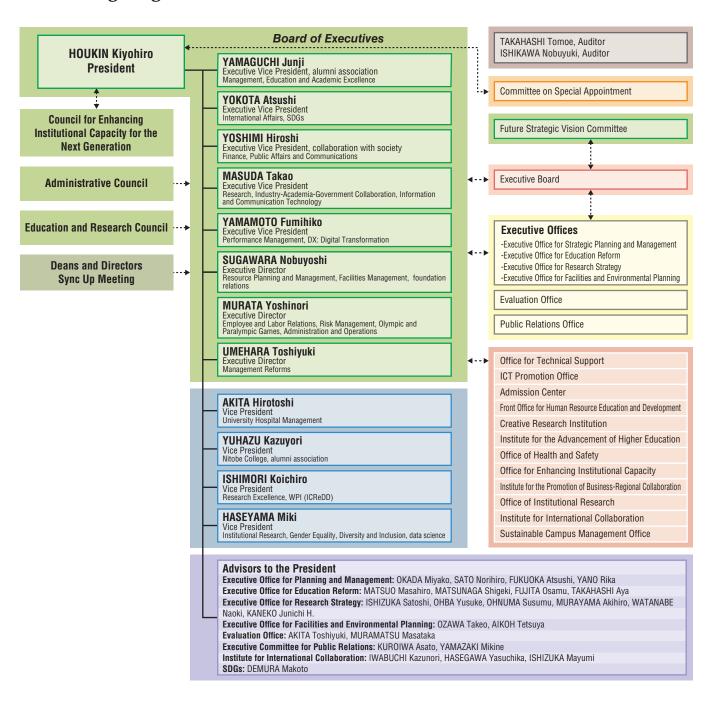

## **Executives, Administrative Council and Education and Research Council**

IWABUCHI Kazunori

HASEGAWA Yasuchika

ISHIZUKA Mayumi

**DEMURA Makoto** 

MATSUZAWA Koichi

President, General Incorporated Association Japan Public Health MATSUTANI Yukio Association; Honorary President, National Institute of Public Health President, Hokkaido Economic Federation; Chairman of the Board, MAYUMI Akihiko Hokkaido Electric Power Co., Inc.

Data as of July 1, 2021

HOUKIN Kiyohiro President Executive Vice President YAMAGUCHI Junji Executive Vice President YOKOTA Atsushi Executive Vice President YOSHIMI Hiroshi Executive Vice President MASUDA Takao Executive Vice President YAMAMOTO Fumihiko **Executive Director** SUGAWARA Nobuyoshi **Executive Director** MURATA Yoshinori **Executive Director** UMEHARA Toshiyuki Auditor TAKAHASHI Tomoe ISHIKAWA Nobuyuki Auditor Vice Presidents (Except for Executives

| Director, Hokkaido University Hospital              | AKITA Hirotoshi   |
|-----------------------------------------------------|-------------------|
| Professor, Faculty of Humanities and Human Sciences | YUHAZU Kazuyori   |
| Professor, Faculty of Science                       | ISHIMORI Koichiro |
| Dean, Faculty of Information Science and Technology | HASEYAMA Miki     |

| FIGURESSOI, LACUITY OF HUITIAHILIES AND HUITIAH SCIENCES      | TUTIAZU Kazuyuti     |
|---------------------------------------------------------------|----------------------|
| Professor, Faculty of Science                                 | ISHIMORI Koichiro    |
| Dean, Faculty of Information Science and Technology           | HASEYAMA Miki        |
| Advisors to the President *                                   |                      |
| Professor, Faculty of Economics and Business                  | OKADA Miyako         |
| Professor, Hokkaido University Hospital                       | SATO Norihiro        |
| Professor, Institute for Catalysis                            | FUKUOKA Atsushi      |
| Professor, Faculty of Health Science                          | YANO Rika            |
| Professor, Faculty of Science                                 | MATSUO Masahiro      |
| Professor, Faculty of Pharmaceutical Sciences                 | MATSUNAGA Shigeki    |
| Professor, Faculty of Engineering                             | FUJITA Osamu         |
| Professor, Institute for the Advancement of Higher Education  | TAKAHASHI Aya        |
| Professor, Faculty of Agriculture                             | ISHIZUKA Satoshi     |
| Professor, Faculty of Medicine                                | OHBA Yusuke          |
| Professor, Faculty of Humanities and Human Sciences           | OHNUMA Susumu        |
| Professor, Faculty of Information Science and Technology      | MURAYAMA Akihiro     |
| Professor, Institute of Low Temperature Science               | WATANABE Naoki       |
| Associate Professor, Faculty of Engineering                   | KANEKO Junichi H.    |
| Professor, Faculty of Engineering                             | OZAWA Takeo          |
| Associate Professor, Faculty of Agriculture                   | AIKOH Tetsuya        |
| Professor, Faculty of Science                                 | AKITA Toshiyuki      |
| Associate Professor, Faculty of Humanities and Human Sciences | s MURAMATSU Masataka |
| Professor, Faculty of Science                                 | KUROIWA Asato        |
| Professor, Faculty of Public Policy                           | YAMAZAKI Mikine      |
|                                                               |                      |