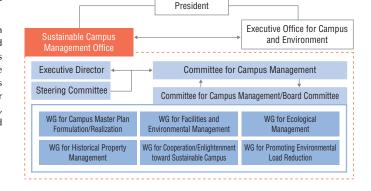

7 The Education and Research Center for Mathematical and Data Science established.

The Office for a Sustainable Campus reorganized into the Sustainable Campus Management Office as an administrative unit.