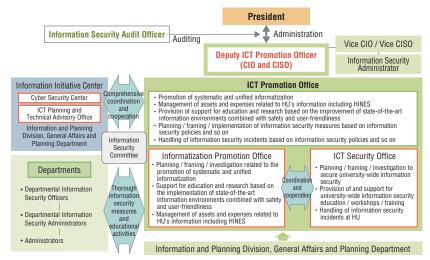

conduct smooth operation and maintenance of HU's information assets; and
- to ensure HU's information security and enhance both its standard and management systems.

#### **Informatization Promotion Office**

The Informatization Promotion Office aims to carry out the following duties:

- to promote systematic and unified informatization at HU;
- to manage assets and expenses related to HU's information, including the information network system; and
- to provide support for education and research based on the established state-of-the-art information environments combined with safety and user-friendliness.

#### ICT Security Office

The ICT Security Office implements measures to ensure HU's information security, thereby resolving information security incidents in a swift and smooth manner.



## Front Office for Human Resource Education and Development (FOHRED)

This office consists of S-cubic, I-HoP, L-Station, Ree-D, and COFRe offices. Its aim is the education and career development of young postdoctoral researchers and PhD students. (http://www2.synfoster.hokudai.ac.jp/cgi-bin/index.pl?view\_category\_lang=2)

#### **Superior Skill Station (S-cubic)**

The Superior Skill Station (S-cubic) provides a wide variety of career development support programs such as seminars, workshops, company visits, and matching events for PhD students and post-doctoral researchers (DC, PD) with native Japanese communication skills or the equivalent.

#### Hokudai International Human Resource Development Program (I-HoP)

The International Human Resource Development Program (I-HoP) provides care