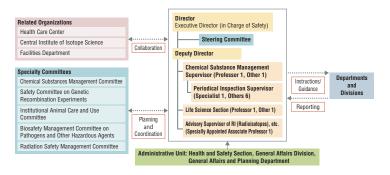

11 The Office for a Sustainable Campus established as an administrative unit.

2011 3 The Office of Safety and Health established as an administrative unit.

The Center for Translational Research established.