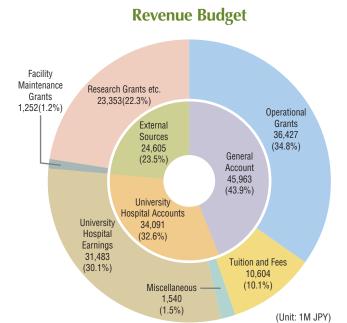

ed by national policies and various internationally-adopted declarations.

Today, Sustainable Campus initiatives are regarded as a natural responsibility in various higher education institutions across Europe, the United States, and Canada. Hokkaido University established its Office for a Sustainable Campus in 2010, and has been leading Sustainable Campus initiatives among Japanese higher education institutions to this day. As of April 1, 2018, the office was reorganized into the "Sustainable Campus Management Office." With further flexibility and efficiency, the Office covers campus planning and management, facility environment management, assessment of a sustainable campus, and cooperation with external organizations.

https://www.osc.hokudai.ac.jp/en



## **FY2021 University Budget**



#### **Expenditure Budget** Research Grants etc. 23,353 (22.3%)External Sources 24,605 (23.5%)Personnel Account Costs 45,963 47,412 (43.9%) (45.3%)University **Hospital Accounts** 34.091 (32.6%)

TOTAL 104,658 Million JPY

TOTAL 104,658 Million JPY

1) The accounting classifications in the inner circles and the item classifications in the outer circles do not necessarily correspond to each other.

Facility-Maintenance Costs

1,252(1.2%)

Long-term

Redemption

Adjustment

200(0.2%)

**Operational Costs** 

32,184(30.8%)

Costs

Loan

258

(0.2%)

2) The total amount and sum of each category are rounded and thus do not necessarily correspond to each other.

## Grants-in-Aid for Scientific Research, etc.

#### External Funds (FY2020)

(Unit: 1K JPY)

|      | Category