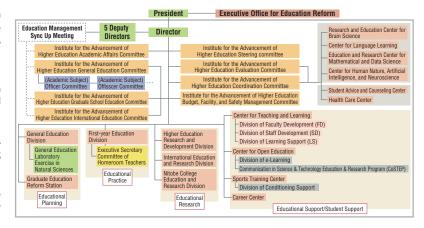

7 The Office of International Affairs established as an administrative unit, into which the International Student Center is transferred.

The Institute for the Advancement of Higher Education established as an administrative unit, into which the operations of the Center for Research and Development in Higher Education are transferred.