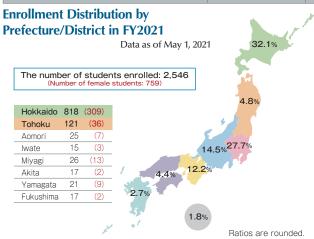

o University Museum                         |                   |                              | _                                             | _                            | 0 [0 (0.0)]    |
| Field Science Center for Northern Biosphere        | 5                 |                              | _                                             | _                            | 5 [2 (40.0)]   |
| Institute for the Advancement of Higher Education  | 4                 |                              | 36                                            | 3                            | 43 [27 (62.8)] |
| TOTAL                                              | 19                | 0                            | 36                                            | 3                            | 58 [32 (55.2)] |



| Kanto          | 704 | (186) |
|----------------|-----|-------|
| Ibaraki        | 49  | (13)  |
| Tochigi        | 25  | (3)   |
| Gumma          | 28  | (5)   |
| Saitama        | 87  | (17)  |
| Chiba          | 64  | (11)  |
| Tokyo          | 315 | (100) |
| Kanagawa       | 136 | (37)  |
| Hokuriku/Chubu | 368 | (75)  |
| Niigata        | 26  | (5)   |
| Toyama         | 29  | (9)   |
| Ishikawa       | 36  | (5)   |
| Fukui          | 15  | (4)   |
| Yamanashi      | 0   | 745   |
| i dilidilasili | 9   | (1)   |
| Nagano         | 32  | (5)   |
|                |     | - ' ' |
| Nagano         | 32  | (5)   |

|   | Kinki                                                                | 310                      | (74)                            |
|---|---------------------------