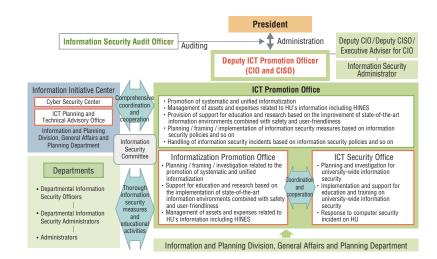

The Center for Advanced Tourism Studies established.

2007 3 The Education and Research Support Office established as an administrative

The College of Medical Technology abolished.

4 The ICT Promotion Office established as an administrative unit.