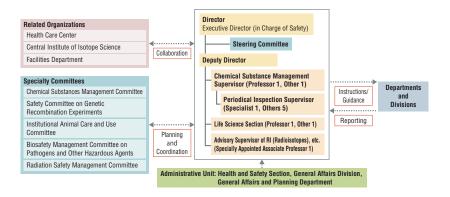

- 7 The Office of International Affairs established as an administrative unit, into which the International Student Center is transferred.
- 10 The Institute for the Advancement of Higher Education established as an administrative unit, into which the operations of the Center for Research and Development in Higher Education are transferred.
- 11 The Office for a Sustainable Campus established as an administrative unit.
- 2011 3 The Office of Safety and Health established as an administrative unit.
  - 4 The Center for Translational Research established.