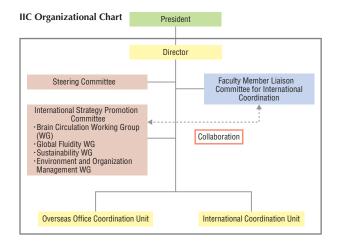

The Arctic Research Center authorized as a joint usage/research center.

- The Office of International Affairs reorganized into the Institute for International Collaboration established as an administrative unit.
- 2017 4 NAWA Tovoharu named President.