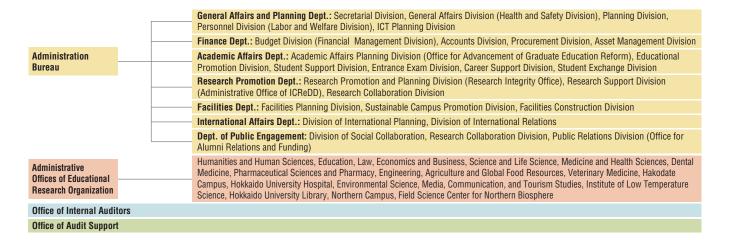

usage/research centers continuously.

(Data as of April 1, 2022)

# **General Organization**

Data as of April 1, 2022



## Joint Usage/Research Centers

- Institute of Low Temperature Science
- Research Institute for Electronic Science
- Institute for Genetic Medicine
- Slavic-Eurasian Research Center
- · Institute for Catalysis
- · Information Initiative Center · International Institute for Zoonosis

## **Joint Usage/Education Centers**

- Oshoro-mary (training ship)
- Field Science Center for Northern Biosphere
- Forest Research Station
- Aquatic Research Station (Akkeshi, Muroran, Usujiri, Nanae, Oshoro)
- Center for Teaching and Learning, Institute for the Advancement of Graduate Education

# **Governing Organization**



# **Administrative Organization**

Data as of April 1, 2022



# Executives, Administrative Council and Education and Research Council Data as of April 1, 2022

| Board of Executives President                                                                                                                                                                                                                            | HOUKIN Kiyohiro                                          |
|----------------------------------------------------------------------------------------------------------------------------------------------------------------------------------------------------------------------------------------------------------|----------------------------------------------------------|
| Executive Vice President