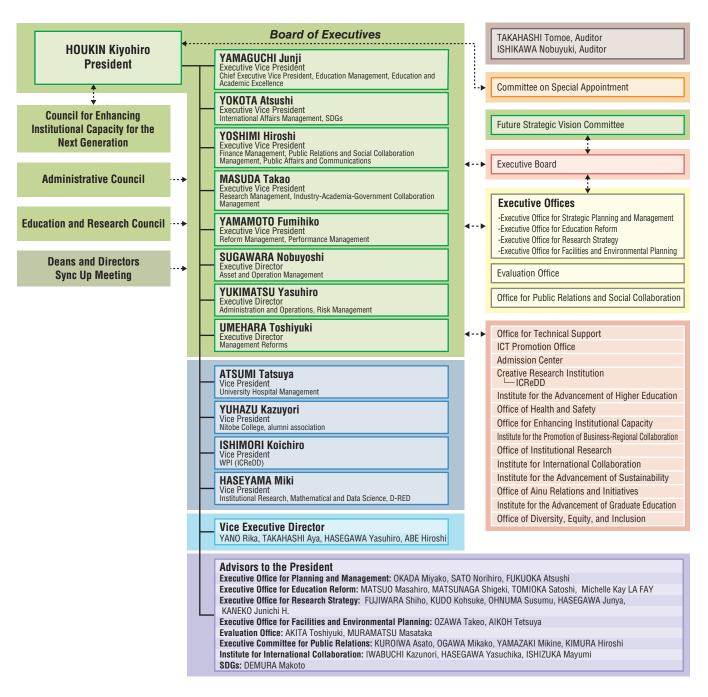

# Executives, Administrative Council and Education and Research Council Data as of April 1, 2022

| Board of Executives President                                                                                                                                                                                                                            | HOUKIN Kiyohiro                                          |
|----------------------------------------------------------------------------------------------------------------------------------------------------------------------------------------------------------------------------------------------------------|----------------------------------------------------------|
| Executive Vice President                                                                                                                                                                                                                                 | YAMAGUCHI Junji                                          |
| Executive Vice President                                                                                                                                                                                                                                 | YOKOTA Atsushi                                           |
| Executive Vice President                                                                                                                                                                                                                                 | YOSHIMI Hiroshi                                          |
| Executive Vice President                                                                                                                                                                                                                                 | MASUDA Takao                                             |
| Executive Vice President                                                                                                                                                                                                                                 | YAMAMOTO Fumihiko                                        |
| Executive Director                                                                                                                                                                                                                                       | SUGAWARA Nobuyoshi                                       |
| Executive Director                                                                                                                                                                                                                                       | YUKIMATSU Yasuhiro                                       |
| Executive Director                                                                                                                                                                                                                                       | UMEHARA Toshiyuki                                        |
| Auditor                                                                                                                                                                                                                                                  | TAKAHASHI Tomoe                                          |
| Auditor                                                                                                                                                                                                                                                  | ISHIKAWA Nobuyuki                                        |
| Vice Presidents (Except for Executives)                                                                                                                                                                                                                  | 1311IKAWA NODUYUKI                                       |
| Director, Hokkaido University Hospital                                                                                                                                                                                                                   | ATSUMI Tatsuya                                           |
| Professor, Faculty of Humanities and Human Sciences                                                                                                                                                                                                      | YUHAZU Kazuyori                                          |
| Professor, Faculty of Science                                                                                                                                                                                                                            | ISHIMORI Koichiro                                        |
| Dean, Faculty of Information Science and Technology                                                                                                                                                                                                      | HASEYAMA Miki                                            |
| Executive Vice Director                                                                                                                                                                                                                                  | TIAGE TAINIA WIKI                                        |
| Vice Dean, Faculty of Health Sciences                                                                                                                                                                                                                    | YANO Rika                                                |
| <u> </u>                                                                                                                                                                                                                                                 |                                                          |
| Professor, Institute for the Advancement of Higher Education                                                                                                                                                                                             | TAKAHASHI Aya<br>HASEGAWA Yasuhiro                       |
| Specially Appointed Professor                                                                                                                                                                                                                            |                                                          |
| Specially Appointed Professor  Advisors to the President *                                                                                                                                                                                               | ABE Hiroshi                                              |
|                                                                                                                                                                                                                                                          | OKADA Miyaka                                             |
| Professor, Faculty of Economics and Business                                                                                                                                                                                                             | OKADA Miyako                                             |
| Professor, Hokkaido University Hospital                                                                                                                                                                                                                  | SATO Norihiro                                            |
| Professor, Institute for Catalysis                                                                                                                                                                                                                       | FUKUOKA Atsushi                                          |
| Professor, Faculty of Science                                                                                                                                                                                                                            | MATSUO Masahiro                                          |
| Professor, Faculty of Pharmaceutical Sciences                                                                                                                                                                                                            | MATSUNAGA Shigek                                         |
| Professor, Faculty of Engineering                                                                                                                                                                                                                        | TOMIOKA Satoshi                                          |
| Professor, Faculty of Humanities and Human Sciences                                                                                                                                                                                                      | Michelle Kay LA FAY                                      |
| Professor, Faculty of Engineering                                                                                                                                                                                                                        | FUJIWARA Shiho                                           |
| Professor, Faculty of Medicine                                                                                                                                                                                                                           | KUDO Kohsuke                                             |
| Professor, Faculty of Humanities and Human Sciences                                                                                                                                                                                                      | OHNUMA Susumu                                            |
| Professor, Institute for Catalysis                                                                                                                                                                                                                       | HASEGAWA Junya                                           |
| Associate Professor, Faculty of Engineering                                                                                                                                                                                                              | KANEKO Junichi H.                                        |
| Professor, Faculty of Engineering                                                                                                                                                                                                                        | OZAWA Takeo                                              |
| Associate Professor, Faculty of Agriculture                                                                                                                                                                                                              | AIKOH Tetsuya                                            |
| Professor, Faculty of Science                                                                                                                                                                                                                            | AKITA Toshiyuki                                          |
| Associate Professor, Faculty of Humanities and Human Sciences                                                                                                                                                                                            | MURAMATSU Masatak                                        |
| Professor, Faculty of Science                                                                                                                                                                                                                            | KUROIWA Asato                                            |
| Professor, Faculty of Pharmaceutical Sciences                                                                                                                                                                                                            | OGAWA Mikako                                             |
| Professor, Faculty of Public Policy                                                                                                                                                                                                                      | YAMAZAKI Mikine                                          |
| Professor, Center for Advanced Tourism Studies                                                                                                                                                                                                           | KIMURA Hiroshi                                           |
| Professor, Faculty of Agriculture                                                                                                                                                                                                                        | IWABUCHI Kazunori                                        |
| Professor, Faculty of Engineering                                                                                                                                                                                                                        | HASEGAWA Yasuchika                                       |
| Professor, Faculty of Veterinary Medicine                                                                                                                                                                                                                | ISHIZUKA Mayumi                                          |
| Professor, Faculty of Advanced Life Science                                                                                                                                                                                                              | DEMURA Makoto                                            |
| Administrative Council                                                                                                                                                                                                                                   |                                                          |
| Internal                                                                                                                                                                                                                                                 |                                                          |
| President                                                                                                                                                                                                                                                | HOUKIN Kiyohiro                                          |
| Executive Vice President                                                                                                                                                                                                                                 | YAMAGUCHI Junji                                          |
| Executive Vice President                                                                                                                                                                                                                                 | YOKOTA Atsushi                                           |
| Executive Vice President                                                                                                                                                                                                                                 | YOSHIMI Hiroshi                                          |
| Executive Vice President                                                                                                                                                                                                                                 | MASUDA Takao                                             |
| Executive Vice President                                                                                                                                                                                                                                 | YAMAMOTO Fumihiko                                        |
| Executive Director                                                                                                                                                                                                                                       | SUGAWARA Nobuyosh                                        |
| Executive Director                                                                                                                                                                                                                                       | YUKIMATU Yasuhiro                                        |
| Executive Director                                                                                                                                                                                                                                       | UMEHARA Toshiyuki                                        |
| Director, Hokkaido University Hospital                                                                                                                                                                                                                   | ATUMI Tatsuya                                            |
|                                                                                                                                                                                                                                                          |                                                          |
|                                                                                                                                                                                                                                                          |                                                          |
| External                                                                                                                                                                                                                                                 | ASAKA Masahiro                                           |
| External<br>President, Health Sciences University of Hokkaido                                                                                                                                                                                            | ASAKA Masahiro                                           |
| External<br>President, Health Sciences University of Hokkaido<br>President, General Incorporated Association Hokkaido Intellect Tank                                                                                                                     | IGARASHI Chikako                                         |
| External<br>President, Health Sciences University of Hokkaido<br>President, General Incorporated Association Hokkaido Intellect Tank<br>Director-General, Hokkaido Bureau of Economy, Trade and Industry                                                 | IGARASHI Chikako<br>IKEYAMA Shigetoshi                   |
| External  President, Health Sciences University of Hokkaido  President, General Incorporated Association Hokkaido Intellect Tank  Director-General, Hokkaido Bureau of Economy, Trade and Industry  Professor (Former President), Kyoto Seika University | IGARASHI Chikako<br>IKEYAMA Shigetoshi<br>SACKO Oussouby |
| External<br>President, Health Sciences University of Hokkaido<br>President, General Incorporated Association Hokkaido Intellect Tank<br>Director-General, Hokkaido Bureau of Economy, Trade and Industry                                                 | IGARASHI Chikako<br>IKEYAMA Shigetoshi                   |

| Vice Governor of Hokkaido                                                                                     | TSUCHIYA Shunsuke                |
|---------------------------------------------------------------------------------------------------------------|----------------------------------|
| Former President and CEO, Meidi-Ya Co., Ltd.                                                                  |                                  |
| Former President and CEO, Kirin Brewery Co., Ltd.                                                             | MATSUZAWA Koichi                 |
| President, Hokkaido Economic Federation; Chairman of the Board,<br>Hokkaido Electric Power Co., Inc.          | MAYUMI Akihiko                   |
| Co-Chair, Japan Civil Society Network on SDGs                                                                 | MIWA Atsuko                      |
| Senior Fellow, Japan Science and Technology Agency                                                            | WATANABE Miyoko O.               |
| Education and Research Council                                                                                |                                  |
| President                                                                                                     | HOUKIN Kiyohiro                  |
| Executive Vice President                                                                                      | YAMAGUCHI Junji                  |
| Executive Vice President                                                                                      | YOKOTA Atsushi                   |
| Executive Vice President                                                                                      | YOSHIMI Hiroshi                  |
| Executive Vice President                                                                                      | MASUDA Takao                     |
| Executive Vice President                                                                                      | YAMAMOTO Fumihiko                |
| Executive Director                                                                                            | SUGAWARA Nobuyoshi               |
| Executive Director                                                                                            | YUKIMATU Yasuhiro                |
| Executive Director                                                                                            | UMEHARA Toshiyuki                |
| Dean, Graduate School of Law                                                                                  | ONAGI Akihiro                    |
| Professor, Graduate School of Law (School of Law)                                                             | OZAKI Ichiro                     |
| Dean, Faculty of Fisheries Sciences                                                                           | TAKAGI Yasuaki                   |
| Professor, Faculty of Fisheries Sciences (School of Fisheries Sciences)                                       | FUJIMORI Yasuzumi                |
| Dean, Faculty of Environmental Earth Science                                                                  | TANIMOTO Youichi                 |
| Dean, Faculty of Science                                                                                      | AMITSUKA Hiroshi                 |
| Dean, Graduate School of Science                                                                              | NAGAI Takaya                     |
| Professor, Faculty of Science (School of Science)                                                             | SAITO Mutsumi                    |
| Dean, Faculty of Pharmaceutical Sciences  Professor, Faculty of Pharmaceutical Sciences (School of Pharmaceu- | KIHARA Akio                      |
| tical Sciences and Pharmacy)                                                                                  | ICHIKAWA Satoshi                 |
| Dean, Faculty of Agriculture                                                                                  | NISHIMURA Takanori               |
| Professor, Faculty of Agriculture (School of Agriculture)                                                     | NOGUCHI Noboru                   |
| Dean, Faculty of Advanced Life Science                                                                        | MONDE Kenji                      |
| Dean, Graduate School of Life Science                                                                         | SATO Yoshihiro                   |
| Dean, Faculty of Education                                                                                    | YOKOI Toshiro<br>KONDO Kenichiro |
| Professor, Faculty of Education (School of Education)  Dean, Research Faculty of Media and Communication      | KAWAI Yasushi                    |
| Dean, Faculty of Health Sciences                                                                              | DATE Hiroyuki                    |
| Dean, Faculty of Engineering                                                                                  | SETOGUCHI Tsuyoshi               |
| Professor, Faculty of Engineering (School of Engineering)                                                     | HABAZAKI Hiroki                  |
| Dean, Graduate School of Chemical Sciences and Engineering                                                    | SADA Kazuki                      |
| Dean, Faculty of Economics and Business                                                                       | KUBOTA Hajime                    |
| Professor, Faculty of Economics and Business (School of Economics and Business)                               | KUBO Junji                       |
| Dean. Faculty of Medicine                                                                                     | HATAKEYAMA Shigetsugu            |
| Professor, Faculty of Medicine (School of Medicine)                                                           | IWASAKI Norimasa                 |
| Dean, Faculty of Dental Medicine                                                                              | AMIZUKA Norio                    |
| Professor, Faculty of Dental Medicine (School of Dental Medicine)                                             | YAWAKA Yasutaka                  |
| Dean, Faculty of Veterinary Medicine                                                                          | TAKIGUCHI Mitsuyoshi             |
| Dean, Graduate School of Veterinary Medicine                                                                  | ISHIZUKA Mayumi                  |
| Professor, Faculty of Veterinary Medicine (School of Veterinary Medicine)                                     | SAKODA Yoshihiro                 |
| Dean, Graduate School of Biomedical Science and Engineering                                                   | KUGE Yuji                        |
| Dean, Graduate School of Infectious Diseases                                                                  | HORIUCHI Motohiro                |
| Dean, Graduate School of Global Food Resources                                                                | TAKAHASHI Masashi                |
| Dean, Faculty of Humanities and Human Sciences                                                                | FUJITA Takeshi                   |
| Professor, Faculty of Humanities and Human Sciences (School of Humanities and Human Sciences)                 | KAWABATA Yasuhiro                |
| Dean, Faculty of Information Science and Technology                                                           | HASEYAMA Miki                    |
| Dean, Graduate School of Public Policy                                                                        | SORAI mamoru                     |
| Director, Hokkaido University Hospital                                                                        | ATSUMI Tatsuya                   |
| Director, Institute of Low Temperature Science                                                                | WATANABE Naoki                   |
| Director, Research Institute for Electronic Science                                                           | IJIRO Kuniharu                   |
| Director, Institute for Genetic Medicine                                                                      | MURAKAMI Masaaki                 |
| Director, Institute for Catalysis                                                                             | SHIMIZU Ken-ichi                 |
| Director, Slavic–Eurasian Research Center                                                                     | NOMACHI Motoki                   |
| Director, Information Initiative Center                                                                       | MUNETOMO Masaharu                |
| Director, International Institute for Zoonosis Control                                                        | SUZUKI Yasuhiko                  |
| Director, Field Science Center for Northern Biosphere                                                         | MIYASITA Kazushi                 |
| Director, Center for Language Learning                                                                        | OKU Satoshi                      |