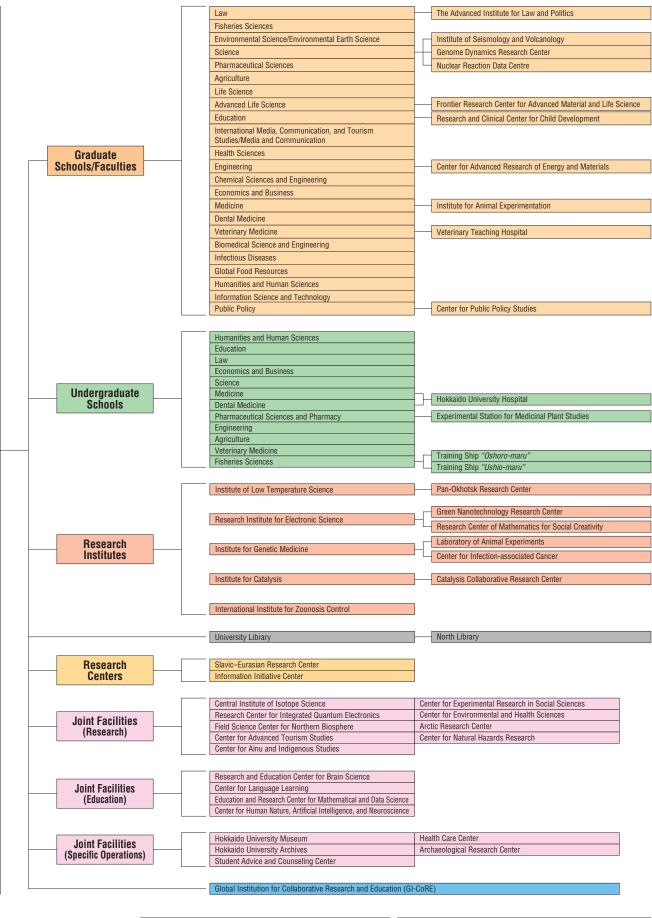

# **General Organization**

Data as of April 1, 2022

## Joint Usage/Research Centers

- Institute of Low Temperature Science
- Research Institute for Electronic Science
- Institute for Genetic Medicine
- Slavic-Eurasian Research Center
- · Institute for Catalysis
- · Information Initiative Center · International Institute for Zoonosis

## **Joint Usage/Education Centers**

- Oshoro-mary (training ship)
- Field Science Center for Northern Biosphere
- Forest Research Station
- Aquatic Research Station (Akkeshi, Muroran, Usujiri, Nanae, Oshoro)
- Center for Teaching and Learning, Institute for the Advancement of Graduate Education