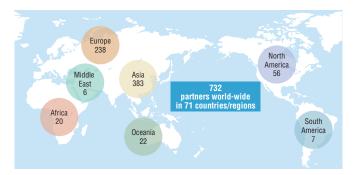

|
|-------------------------------------------|---------------|-------------|---------|------------|
| Japanese Government                       | 47 (12)       | 263 (120)   | 21 (7)  | 331 (139   |
| Self-Supported                            | 213 (102)     | 1,384 (647) | 73 (43) | 1,670 (792 |
| Foreign Government                        | 0 (0)         | 23 (12)     | 0 (0)   | 23 (1:     |
| TOTAL                                     | 260 (114)     | 1,670 (779) | 94 (50) | 2,024 (94) |
| International Student (Other Visa Status) | 1 (1)         | 49 (28)     | 0 (0)   | 50 (2      |
| GRAND TOTAL (All International Students)  | 261 (115)     | 1,719 (807) | 94 (50) | 2,074 (97  |

Note: Number of females indicated in red in parentheses ( ).

# **International Academic Exchanges**



# Inter-University Exchange Agreements (195 Agreements, 199 Universities in 51 Countries/Regions)

Data as of April 1, 2022

|       | try/Region<br>Bangladesh | Counterpart University of Dhaka                                                                                     | 2009.12.24               |
|-------|--------------------------|---------------------------------------------------------------------------------------------------------------------|--------------------------|
|       | bangiauesii              | Beijing Normal University                                                                                           | 2010.01.20               |
|       |                          | Chinese University of Hong Kong