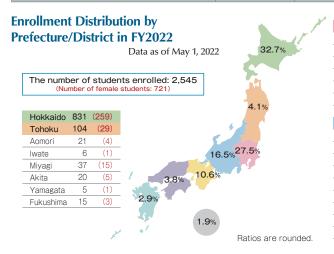

| _                                                | _                            | 0 [0 (0.0)]    |
| Field Science Center for Northern Biosphere        | 4                    |                              |                  | _                                                | _                            | 4 [1 (25.0)]   |
| Institute for the Advancement of Higher Education  | 2                    |                              | 33               | 43                                               | 3                            | 81 [43 (53.1)] |
| TOTAL                                              | 16                   | 0                            | 33               | 43                                               | 3                            | 95 [51 (53.7)] |



| Kanto         | 701   | (171) |
|---------------|-------|-------|
| Ibaraki       | 48    | (15)  |
| Tochigi       | 25    | (5)   |
| Gumma         | 26    | (3)   |
| Saitama       | 101   | (22)  |
| Chiba         | 62    | (15)  |
| Tokyo         | 290   | (83)  |
| Kanagawa      | 149   | (28)  |
| Hokuriku/Chub | u 419 | (99)  |
| Niigata       | 35    | (10)  |
| Toyama        | 34    | (10)  |
| Ishikawa      | 61    | (16)  |
| Fukui         | 7     | (2)   |
| Yamanashi     | 9     | (3)   |
| Nagano        | 34    | (11)  |
| Gifu          | 19    | (1)   |
| Shizuoka      | 81    | (16)  |
| Aichi         | 139   | (30)  |

| Kinki           | 270 | (81) |
|-----------------|-----|------|
| Mie             | 15  | (10) |
| Shiga           | 15  | (7)  |
| Kyoto           |