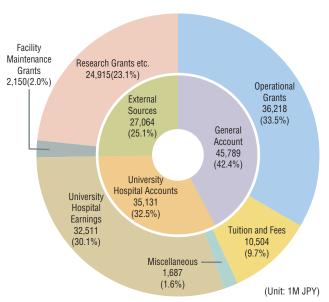

nerated, contributing to formulation of management strategy of the university as the result of synergistic effects brought by close cooperation between both divisions. For instance, each division is supporting each other on analyzing and visualizing the data of academic grades of our students and the data of interdisciplinary research possibility. Other cooperations include management of "Hokkaido University Business Intelligence (Hokudai BI)", a system to visualize and share institutional research data; and calculation of overall index value for the reallocation of budget.



"Hokkaido University Fact Book" on the website of Office of Institutional Research



"Summary of First and Third Year Student Survey" on the website of Office of Institutional





# **FY2022 University Budget**





## **Expenditure Budget**



TOTAL 107,985 Million JPY

TOTAL 107,985 Million JPY

- 1) The accounting classifications in the inner circles and the item classifications in the outer circles do not necessarily correspond to each other.
- 2) The total amount and sum of each category are rounded and thus do not necessarily correspond to each other.

## Grants-in-Aid for Scientific Research, etc.

### External Funds (FY2021)

(Unit: 1K JPY)

|      |                                                       |                    | Office fix ji 1) |
|------|-------------------------------------------------------|--------------------|------------------|
|      | Category                                              | Number<br>of Funds | Amount           |
| Joir | nt Research*