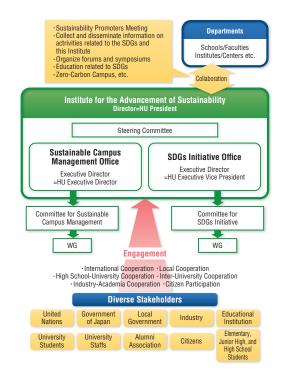

Oshoro-maru (training ship) authorized as a joint usage/education center again.

- 2021 8 The Sustainable Campus Management Office reorganized into the Institute for the Advancement of Sustainability as an administrative unit.
- 2022 3 The Front Office for Resource Education and Development abolished.
  - 4 The Office of Ainu Relations and Initiatives established as an administrative unit. The Institute for the Advancement of Graduate Education established as an administrative unit.