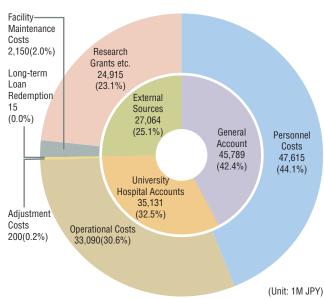

ulation of management strategy of the university as the result of synergistic effects brought by close cooperation between both divisions. For instance, each division is supporting each other on analyzing and visualizing the data of academic grades of our students and the data of interdisciplinary research possibility. Other cooperations include management of "Hokkaido University Business Intelligence (Hokudai BI)", a system to visualize and share institutional research data; and calculation of overall index value for the reallocation of budget.



"Hokkaido University Fact Book" on the website of Office of Institutional Research



"Summary of First and Third Year Student Survey" on the website of Office of Institutional





# **FY2022 University Budget**





## **Expenditure Budget**



TOTAL 107,985 Million JPY

TOTAL 107,985 Million JPY

- 1) The accounting classifications in the inner circles and the item classifications in the outer circles do not necessarily correspond to each other.
- 2) The total amount and sum of each category are rounded and thus do not necessarily correspond to each other.

## Grants-in-Aid for Scientific Research, etc.

### External Funds (FY2021)

(Unit: 1K JPY)

|      |                                                       |                    | Office fix ji 1) |
|------|-------------------------------------------------------|--------------------|------------------|
|      | Category                                              | Number<br>of Funds | Amount           |
| Joir | nt Research*                                          | 758