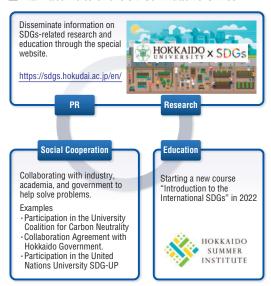

n October 2020, recognizes that the University is a research-driven core university that can fully contribute to the achievement of the SDGs as "an unparalleled university", and that the "Contribution to the Achievement of the SDGs" is at the core of the University's vision. To realize this vision, the "SDGs Initiative Office" has been established.

The SDGs Initiative Office creates a driving force for social change that contributes to the achievement of the SDGs by promoting initiatives while consolidating various SDGs-related businesses including education, research, social collaboration, and public relations in a centralized manner.



#### ■ Main measures for building a sustainable campus





Education/Research × Campus Management

## ■ Main activities of the SDGs Initiative Office



# **Institute for International Collaboration (IIC)**

The IIC is an institution mainly for planning and implementing international strategies as an integral part of the "Future Strategy for the 150th Anniversary of Hokkaido University" The IIC enhances the internationalization of education and research, and thereby fosters students with cross-cultural understanding and communication skills to contribute to the development of international society and the resolution of global issues.

Reflecting the spread of global Covid-19 pandemic and fiercer competition among universities both in Japan and other countries in recent years, the International Strategy: "Hokkaido University Global Vision 2040" was formulated in 2021. It intends to define the future direction of internationalization of th