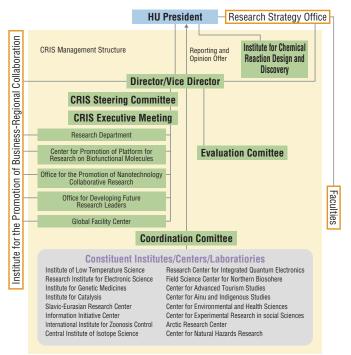

The Institute for the Promotion of Business-Regional Collaboration established as an administrative unit, into which the Center for Innovation and Business Promotion and the Center for Food and Medical Innovation are transferred.