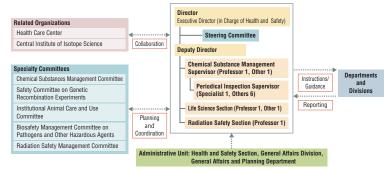

### **Contents**

| • [  | University Philosophies                                                                               |      |
|------|-------------------------------------------------------------------------------------------------------|------|
|      | listory ————————————————————————————————————                                                          | .2-4 |
|      | Organizations/Finances General Organization                                                           |      |
|      |                                                                                                       |      |
|      | Governing Organization, Administrative Organization<br>Executives, Administrative Council and         | 1 (  |
|      | Education and Research Council                                                                        | 7    |
|      | Deans and Directors                                                                                   | 8    |
|      | Awards                                                                                                |      |
|      | Number of Staff                                                                                       |      |
|      | Graduate Schools/Faculties/Schools                                                                    |      |
|      | Research Institutes                                                                                   | 1-22 |
|      | Research Centers                                                                                      |      |
|      | Joint Facilities                                                                                      |      |
|      | Hokkaido University Museum                                                                            | 24   |
|      | Hokkaido University Archives                                                                          | 24   |
|      | University Library ———————————————————————————————————                                                | 25   |
|      | Hokkaido University Hospital                                                                          | 26   |
|      | Global Institution for Collaborative Research and Education (GI-CoRE)                                 | 2-   |
|      | Creative Research Institution (CRIS)                                                                  |      |
|      |                                                                                                       |      |
|      | Institute for the Advancement of Higher Education Institute for the Advancement of Graduate Education |      |
|      | Institute for the Promotion of Business-Regional                                                      | 25   |
|      | Collaboration                                                                                         | 30   |
|      | Institute for the Advancement of Sustainability                                                       |      |
|      | Office of Technical Support                                                                           | 32   |
|      | ICT Promotion Office                                                                                  |      |
|      | Office of Admissions                                                                                  |      |
|      | Office of Health and Safety                                                                           | 32   |
|      | Office for Enhancing Institutional Capacity                                                           |      |
|      | Office of Institutional Research                                                                      |      |
|      | Office for International Collaboration (OIC)                                                          | 33   |
|      | Office of Ainu Relations and Initiatives                                                              |      |
|      | Office of Diversity, Equity, and Inclusion (DEI)                                                      |      |
|      | Office of Public Relations and Social Collaboration                                                   |      |
|      | Office for the Advancement of Quality Assurance                                                       |      |
|      | Office for Promotion of Semiconductor Hub Formation                                                   |      |
|      | Integrated URA Office                                                                                 | 35   |
|      | FY 2024 University Budget                                                                             | 36   |
|      | Grants-in-Aid for Scientific Research, etc.                                                           | 36   |
| •\$  | tudents                                                                                               |      |
|      | Number of Students                                                                                    |      |
|      | Number of Enrolled Students3                                                                          |      |
|      | Number of Graduates (Degrees Granted)                                                                 | 41   |
|      | Post-graduation Statistics Nitobe College                                                             | 42   |
|      | Career Center                                                                                         |      |
|      | Center for Advanced Human Resource Education                                                          | 43   |
|      | and Development                                                                                       | 43   |
| a La |                                                                                                       |      |
| • II | <b>nternational Exchanges</b><br>Number of Japanese students who studied abroad ·                     | 47   |
|      | Number of International Students4                                                                     |      |
|      | International Academic Exchanges                                                                      | 7-53 |
|      | Modern Japanese Studies Program (MJSP)                                                                |      |
|      | Integrated Science Program (ISP)                                                                      | 54   |
|      | Hokkaido Summer Institute (HSI)                                                                       | 55   |
|      | Learning Satellite (LS)                                                                               | 55   |
|      | One Program for Global Goals (OGGs)                                                                   | 55   |
| a E  | ndowed Laboratories/Public Lectures                                                                   |      |
| • Li | Endowed Laboratories                                                                                  | 56   |
|      | Industry Creation Laboratories                                                                        |      |
|      | Public Lectures and Recurrent Education Programs                                                      |      |
| , P  |                                                                                                       | 50   |
| •K   | esearch and Education Programs Industry-Government-Academic Collaboration/                            |      |
|      | Research Support5                                                                                     | 7-58 |
|      | Educational and Research Programs5                                                                    | 9-60 |
| •    |                                                                                                       | - 1  |
| -(   | Campuses Properties and Possessions                                                                   | 61   |
|      | Campus Orientation                                                                                    | 2-63 |