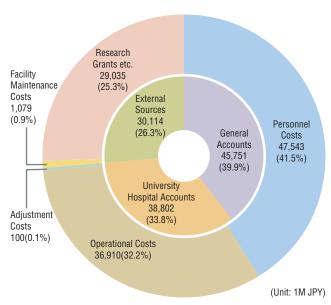

As) with advanced expertise engage in a wide range of activities aimed at enhancing Hokkaido University's overall strength, particularly in research.

#### (Activity content)

- •Development and implementation of strategies for university reform, vision realization, and the formation of the Hokkaido University brand.
- ·Planning and promotion of university-wide and cross-departmental research strategies, as well as initiatives to secure major competitive research funding.
- · Promotion of collaboration with local governments and external organizations to address regional challenges and creation of new industries.
- $\cdot \mbox{lnitiatives to promote career development and enhance the qualifications of URA staff.}$











### **FY2024 University Budget**



### **Expenditure Budget**



TOTAL 114,667 Million JPY

TOTAL 114,667 Million JPY

- 1) The accounting classifications in the inner circles and the item classifications in the outer circles do not necessarily correspond to each other.
- 2) The total amount and sum of each category are rounded and thus do not necessarily correspond to each other.

### Grants-in-Aid for Scientific Research, etc.

#### External Funds (FY2023)

(Unit: 1K JPY)

|     | Category                                               | Number<br>of Funds | Amount     |
|-----|--------------------------------------------------------|--------------------|------------|
| Joi | nt Research*                                           | 813                | 2,809,749  |
| Co  | nsigned Research*                                      | 765                |