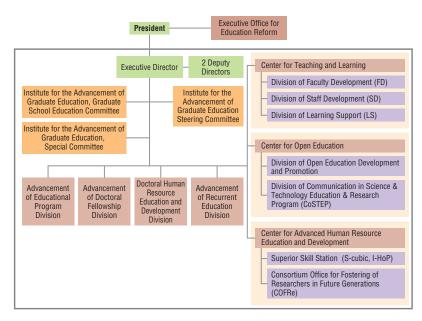

ate-level recurrent education programs by the Institute for the Advancement of Graduate Education.

#### **Center for Teaching and Learning**

Providing training to improve the required qualifications of faculty and staff of higher education institutions, supporting the enhancement and internationalization of education, research and business in general, and serving as a training hub for Hokkaido region.

The three divisions are: Division of Faculty Development (FD), Division of Staff Development (SD), and Division of Learning Support (LS).

#### **Center for Open Education**

Enhancing and promoting education and learning support using information and communication technology, participating in public relations and communication activities of the University through educational activities,



conducting research and development related to open educational resources, and conducting comprehensive education and research related to science and technology communication.

The two divisions are: Division of Open Education Development and Promotion and Division of Communication in Science & Technology Education & Research Program (CoSTEP).

#### Center for Advanced Human Resource Education and Development

Planning, drafting, and implementing projects related to the promotion of career development for: the University's graduate students, those who hold a doctoral degree or equivalent/higher, and those who are currently engaged in or intend to engage in research-related occupations.

The two divisions are: Superior Skill Station (S-cubic, I-HoP) and Consortium Office for Fostering of