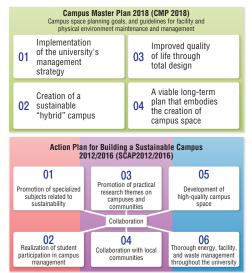

niversity in Japan to formulate a "Campus Master Plan". Since 2010, when the former Sustainable Campus Promotion Division established, the Division has been the core organization for building a sustainable campus.

Through education, research, social collaboration, and campus development, the University has formulated "Campus Master Plan 2018" and "Action Plan for Building a Sustainable Campus 2016", as well as other measures. Based on these plans, the Division plans, drafts and implements measures related to the campus, facilities, and environment, such as proper maintenance and management of buildings and infrastructure, preservation and utilization of historical property, campus decarbonization and biodiversity conservation, etc.

#### ■ Main measures for building a sustainable campus



### **Education/Research** × Campus Management

## **SDGs Initiative Division**

Established in August 2021. Ever since its founding of the former Sapporo Agricultural College, the University has cultivated sustainability mindset linked to SDGs. With this historical background, the SDGs Initiative Division has been operated within the Institute for the Advancement of Sustainability.

In order to realize "Creation of Sustainable Well-being Society" as set forth in "HU VISON 2030", which was formulated in 2023, the Division consolidates various related projects such as education, research, social collaboration, and public relations regarding SDGs, promotes these initiatives, and creates a driving force for social change that contributes to the achievement of the SDGs.

#### Education

Univ