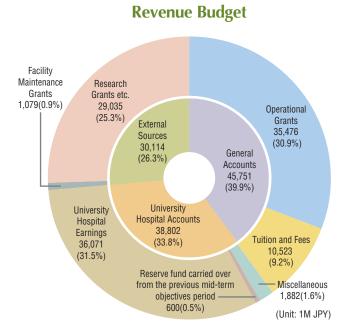

zations. Research Managers (URAs) with advanced expertise engage in a wide range of activities aimed at enhancing Hokkaido University's overall strength, particularly in research.

#### (Activity content)

- •Development and implementation of strategies for university reform, vision realization, and the formation of the Hokkaido University brand.
- ·Planning and promotion of university-wide and cross-departmental research strategies, as well as initiatives to secure major competitive research funding.
- · Promotion of collaboration with local governments and external organizations to address regional challenges and creation of new industries.
- $\cdot \mbox{lnitiatives to promote career development and enhance the qualifications of URA staff.}$











### **FY2024 University Budget**



### **Expenditure Budget**



TOTAL 114,667 Million JPY

TOTAL 114,667 Million JPY

- 1) The accounting classifications in the inner circles and the item classifications in the outer circles do not necessarily correspond to each other.
- 2) The total amount and sum of each category are rounded and thus do not necessarily correspond to each other.

### Grants-in-Aid for Scientific Research, etc.

#### External Funds (FY2023)

(Unit: 1K JPY)

|     | Category                                               | Number<br>of Funds | Amount     |
|-----|--------------------------------------------------------|--------------------|------------|
| Joi | nt Research*                                           | 813                | 2,809,749  |
| Co  | nsigned Research*